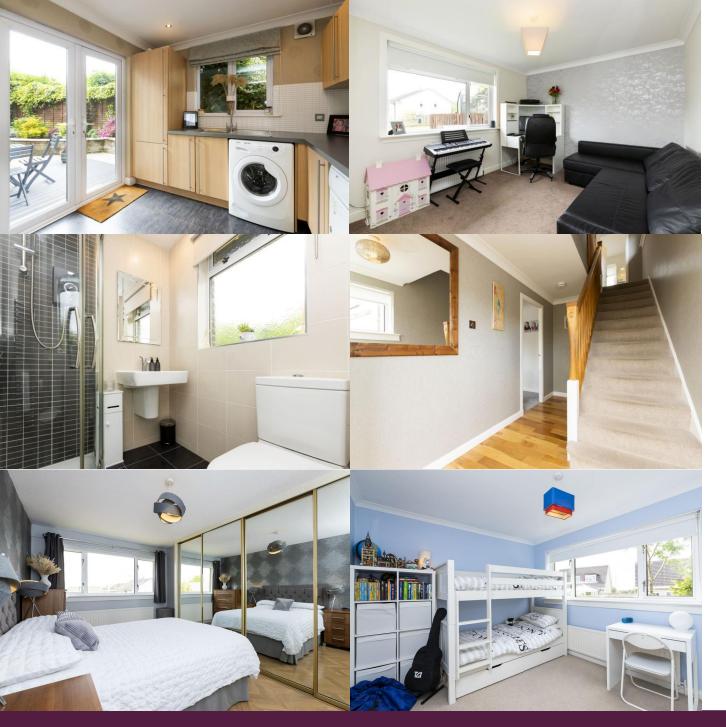

The welcoming reception hallway leads through to the formal lounge. The tasteful lounge has open aspects to the front and the contemporary fireplace provides the main focal point. The open plan dining kitchen is accessed from the lounge via french doors. The spacious kitchen area creates a very social space, perfecting for entertaining and displays a number of integrated appliances including double oven, 5 burner hob, microwave, dishwasher and fridge/freezer. A useful utility area has been added with rear french doors leading outside to an attractive raised decked patio area. The impressive side extension is accessed from the dining room and comprises an inner hallway which in turn leads to the 4th bedroom, double sized with fitted wardrobe, an additional L-shaped family room with patio doors accessing the well tended garden ground and the stylish shower room completes the ground floor accommodation.

The upper landing leads to three bedrooms and the family bathroom. All three bedrooms feature in-built wardrobe storage. The family bathroom comprises a three piece white suite with fitted shower, tiling and heated chrome towel rail.