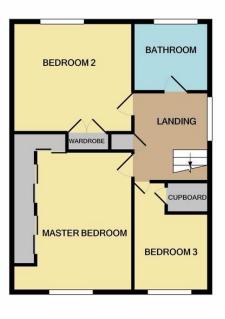

The upper landing leads to three bedrooms and the family bathroom. All three bedrooms feature in-built wardrobe storage. The family bathroom comprises a three piece white suite with fitted shower, tiling and heated chrome towel rail.

1ST FLOOR APPROX. FLOOR AREA 497 SQ.FT. (46.2 SQ.M.)

GROUND FLOOR APPROX. FLOOR AREA 902 SQ.FT. (83.8 SQ.M.)

## TOTAL APPROX. FLOOR AREA 1399 SQ.FT. (130.0 SQ.M.)

Whilst every attempt has been made to ensure the accuracy of the floor plan contained here, measurements of doors, windows, rooms and any other items are approximate and no responsibility is taken for any error, omission, or mis-statement. This plan is for illustrative purposes only and should be used as such by any prospective purchaser. The services, systems and appliances shown have not been tested and no guarantee as to their operability or efficiency can be given Made with Metropix ©2021