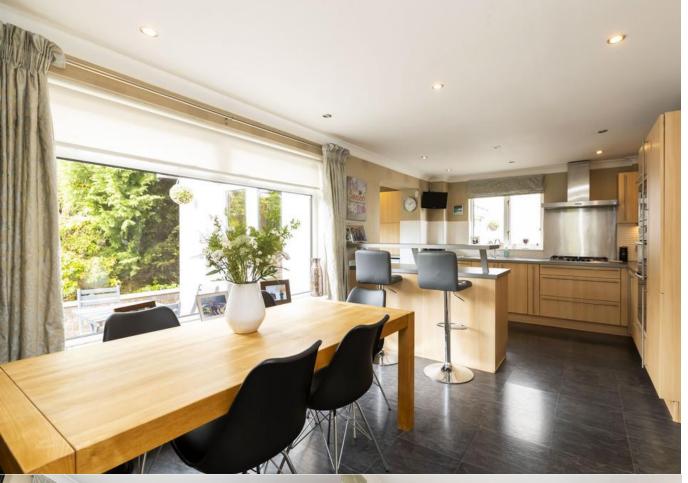

## **FULL DESCRIPTION**

This is a substantial, detached family home which has been professionally extended over the years. Occupying a most admired corner plot within the development early viewing is advised. The property provides exceptional family accommodation extending to over 125 square metres, forming an excellent layout for modern family living.

The welcoming reception hallway leads through to the formal lounge. The tasteful lounge has open aspects to the front and the contemporary fireplace provides the main focal point. The open plan dining kitchen is accessed from the lounge via french doors. The spacious kitchen area creates a very social space, perfecting for entertaining and displays a number of integrated appliances including double oven, 5 burner hob, microwave, dishwasher and fridge/freezer. A useful utility area has been added with rear french doors leading outside to an attractive raised decked patio area. The impressive side extension is accessed from the dining room and comprises an inner hallway which in turn leads to the 4th bedroom, double sized with fitted wardrobe, an additional L-shaped family room with patio doors accessing the well tended garden ground and the stylish shower room completes the ground floor accommodation.