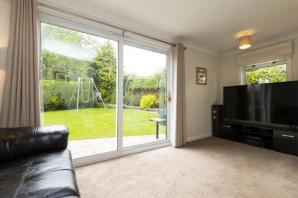

The welcoming reception hallway leads through to the formal lounge. The tasteful lounge has open aspects to the front and the contemporary fireplace provides the main focal point. The open plan dining kitchen is accessed from the lounge via french doors. The spacious kitchen area creates a very social space, perfecting for entertaining and displays a number of integrated appliances including double oven, 5 burner hob, microwave, dishwasher and fridge/freezer. A useful utility area has been added with rear french doors leading outside to an attractive raised decked patio area. The impressive side extension is accessed from the dining room and comprises an inner hallway which in turn leads to the 4th bedroom, double sized with fitted wardrobe, an additional L-shaped family room with patio doors accessing the well tended garden ground and the stylish shower room completes the ground floor accommodation.