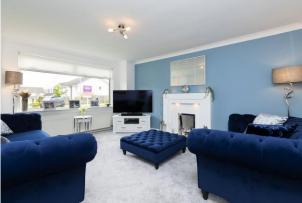

The welcoming reception hallway leads through to the formal lounge. The tasteful lounge has open aspects to the front and the contemporary fireplace provides the main focal point. The open plan dining kitchen is accessed from the lounge via french doors. The spacious kitchen area creates a very social space, perfecting for entertaining and displays a number of integrated appliances including double oven, 5 burner hob, microwave, dishwasher and fridge/freezer. A useful utility area has been added with rear french doors leading outside to an attractive raised decked patio area. The impressive side extension is accessed from the dining room and comprises an inner hallway which in turn leads to the 4th bedroom, double sized with fitted wardrobe, an additional L-shaped family room with patio doors accessing the well tended garden ground and the stylish shower room completes the ground floor accommodation.