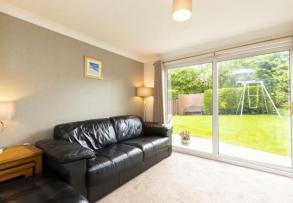

The welcoming reception hallway leads through to the formal lounge. The tasteful lounge has open aspects to the front and the contemporary fireplace provides the main focal point. The open plan dining kitchen is accessed from the lounge via french doors. The spacious kitchen area creates a very social space, perfecting for entertaining and displays a number of integrated appliances including double oven, 5 burner hob, microwave, dishwasher and fridge/freezer. A useful utility area has been added with rear french doors leading outside to an attractive raised decked patio area. The impressive side extension is accessed from the dining room and comprises an inner hallway which in turn leads to the 4th bedroom, double sized with fitted wardrobe, an additional L-shaped family room with patio doors accessing the well tended garden ground and the stylish shower room completes the ground floor accommodation.