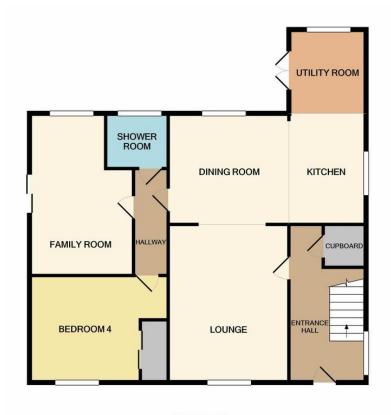

Comprises 4 bedrooms, 3 reception areas, additional shower room, utility area, garage and driveway. EER - C

- \*\*\* Perfect Residential Location
- Professionally Extended Detached Property
- 4 Be drooms
- 2 Pocentian Areas

1ST FLOOR APPROX. FLOOR AREA 497 SQ.FT. (46.2 SQ.M.)

GROUND FLOOR APPROX. FLOOR AREA 902 SQ.FT. (83.8 SQ.M.)

## TOTAL APPROX. FLOOR AREA 1399 SQ.FT. (130.0 SQ.M.)

Whilst every attempt has been made to ensure the accuracy of the floor plan contained here, measurements of doors, windows, rooms and any other items are approximate and no responsibility is taken for any error, omission, or mis-statement. This plan is for illustrative purposes only and should be used as such by any prospective purchaser. The services, systems and appliances shown have not been tested and no guarantee as to their operability or efficiency can be given Made with Metropix ©2021