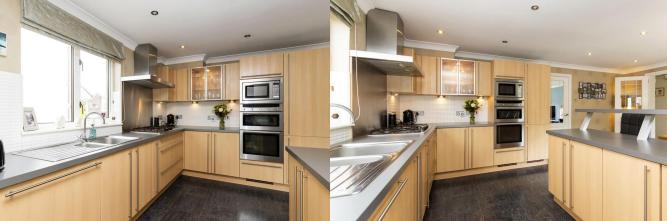

The welcoming reception hallway leads through to the formal lounge. The tasteful lounge has open aspects to the front and the contemporary fireplace provides the main focal point. The open plan dining kitchen is accessed from the lounge via french doors. The spacious kitchen area creates a very social space, perfecting for entertaining and displays a number of integrated appliances including double oven, 5 burner hob, microwave, dishwasher and fridge/freezer. A useful utility area has been added with rear french doors leading outside to an attractive raised decked patio area. The impressive side extension is accessed from the dining room and comprises an inner hallway which in turn leads to the 4th bedroom, double sized with fitted wardrobe, an additional L-shaped family room with patio doors accessing the well tended garden ground and the stylish shower room completes the ground floor accommodation.