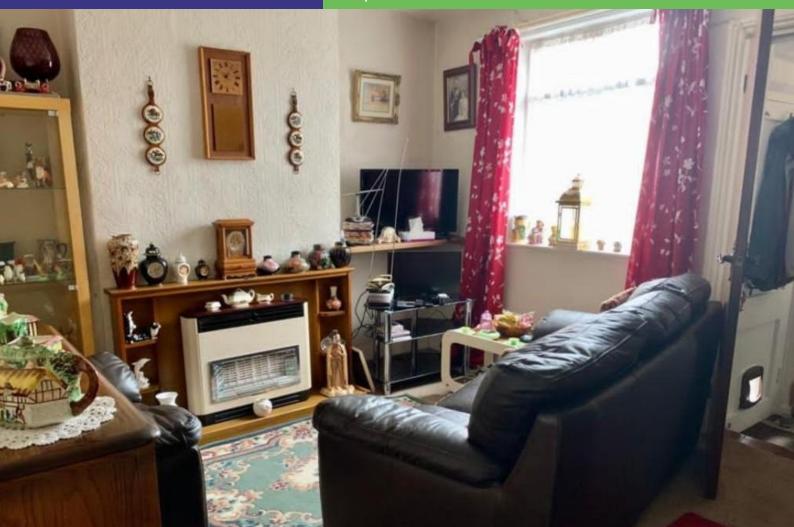

## **RECEPTION ROOM ONE:**

Having original timber sash window to the fore, radiator, feature fireplace with electric fire fitted, door to inner lobby having door to cellar and opening into:

## **RECEPTION ROOM TWO**

 $13'1 \times 11'4$  (3.99m x 3.45m) Having a radiator, timber window to the rear, feature fireplace with gas fire fitted, door of to the stairs and a door into: