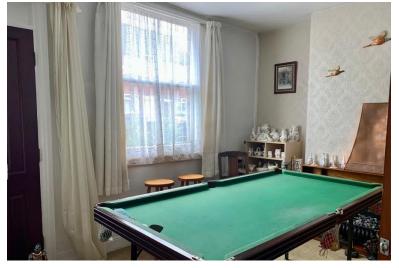

## **RECEPTION ROOM TWO**

 $13'1 \times 11'4$  (3.99m x 3.45m) Having a radiator, timber window to the rear, feature fireplace with gas fire fitted, door of to the stairs and a door into: