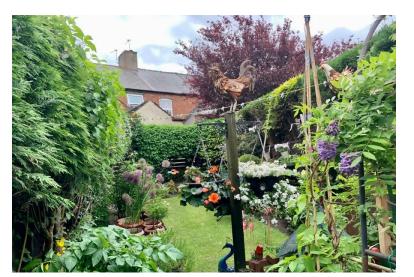

## CHARIOT ESTATES

53 NORTH STREET, BRIDGTOWN, CANNOCK, STAFFS, WS11 0BB £94,000

Total area: approx. 79.5 sq. metres (856.1 sq. feet)

Offered with a sitting tenant and no onward chain Chariot Estates are pleased to bring to the market this two bedroom mid-terraced property. Having two reception rooms and a cellar. Briefly comprising of gas central heating, timber framed window. There is a fitted galley kitchen and a downstairs bathroom. The rear garden is split into two parts having an enclosed Courtyard area and a good sized further enclosed garden being well maintained.