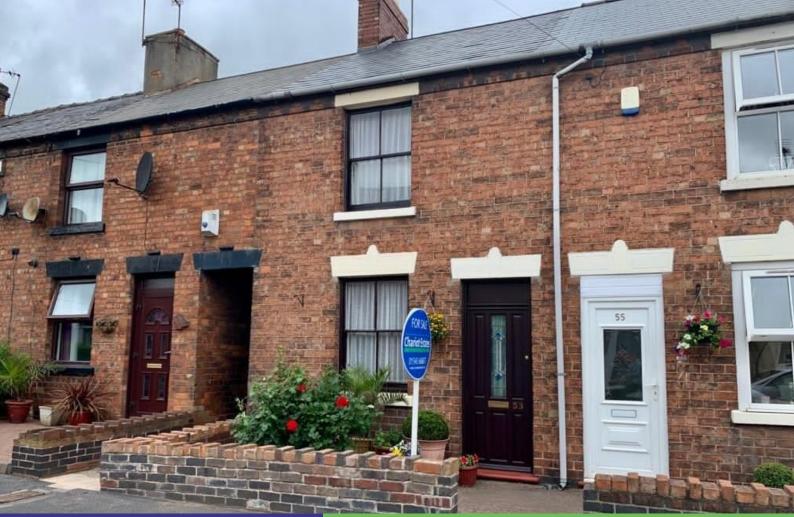

## CHARIOT ESTATES

53 NORTH STREET, BRIDGTOWN, CANNOCK, STAFFS, WS11 0BB £94,000

Total area: approx. 79.5 sq. metres (856.1 sq. feet)

Offered with a sitting tenant and no onward chain Chariot Estates are pleased to bring to the market this two bedroom mid-terraced property. Having two reception rooms and a cellar. Briefly comprising of gas central heating, timber framed window. There is a fitted galley kitchen and a downstairs bathroom. The rear garden is split into two parts having an enclosed Courtyard area and a good sized further enclosed garden being well maintained.

Set off away from the road there is an ornamental wall to a paved fore garden which gives access to a timber door into: