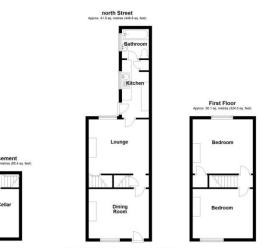

## CHARIOT ESTATES

53 NORTH STREET, BRIDGTOWN, CANNOCK, STAFFS, WS11 0BB £94,000

Total area: approx. 79.5 sq. metres (856.1 sq. feet)

Offered with a sitting tenant and no onward chain Chariot Estates are pleased to bring to the market this two bedroom mid-terraced property. Having two reception rooms and a cellar. Briefly comprising of gas central heating, timber framed window. There is a fitted galley kitchen and a downstairs bathroom. The rear garden is split into two parts having an enclosed Courtyard area and a good sized further enclosed garden being well maintained.

## **RECEPTION ROOM ONE:**

Having original timber sash window to the fore, radiator, feature fireplace with electric fire fitted, door to inner lobby having door to cellar and opening into:

## **RECEPTION ROOM TWO**

 $13'1 \times 11'4$  (3.99m x 3.45m) Having a radiator, timber window to the rear, feature fireplace with gas fire fitted, door of to the stairs and a door into:

## GALLEY KITCHEN:

12'6 x 5'9 (3.81m x 1.75m) Having wall and base units with roll top preparation surfaces, inset stainless steel sink and drainer, space and plumbing for an automatic washing machine, space for gas cooker, space for fridge/freezer, door to linen cupboard having shelving, window to side and