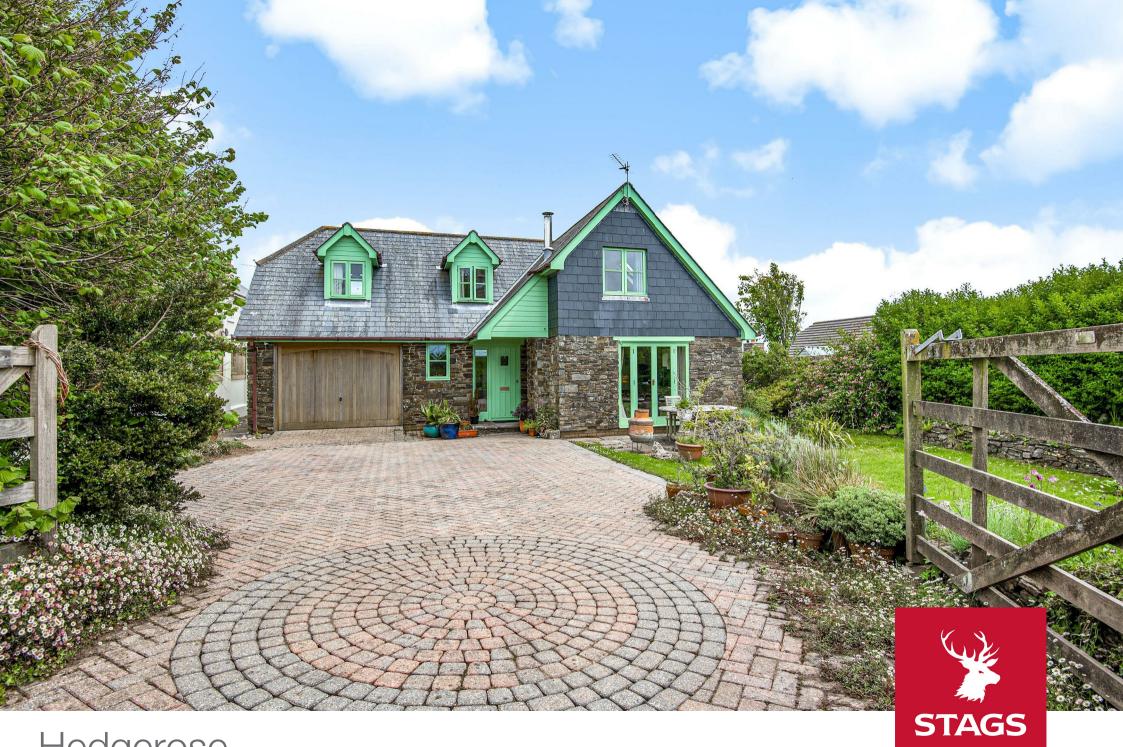

# Hedgerose Park Lane

Blackawton, Totnes, Devon, TQ9 7BB

Dartmouth 5 miles A38 7 miles Totnes 9 miles

A spacious home situated in a good sized plot with newly landscaped gardens and uninterrupted views across the South Devon countryside.

### Description

Hedgerose is a spacious home situated in a good sized plot with newly landscaped gardens and uninterrupted views across the South Devon countryside. The property is located in the heart of Blackawton and would ideally suit a family due to the sought-after educational facilities found nearby. The property is highly energy efficient and has solar panels as well as a Tesla Powerwall battery that reduces reliance on the grid by storing solar energy for use when the sun isn't shining.

#### Accommodation

The property is approached via a block paved driveway that provides parking for 2 cars. A glazed front door leads into a light entrance with a w/c and hallway that leads to the kitchen. The large kitchen has oak units, standalone rangemaster and undercounter white goods. The kitchen leads into the open plan living area. The sitting room is well proportioned with a French wood burner and double doors into the garden. There are two double bedrooms, both with built in wardrobes, Velux windows and the principle benefits from an en-suite shower room. The family bathroom is fitted with a white suite, complete with panel bath with shower over, pedestal wash hand basin and WC.