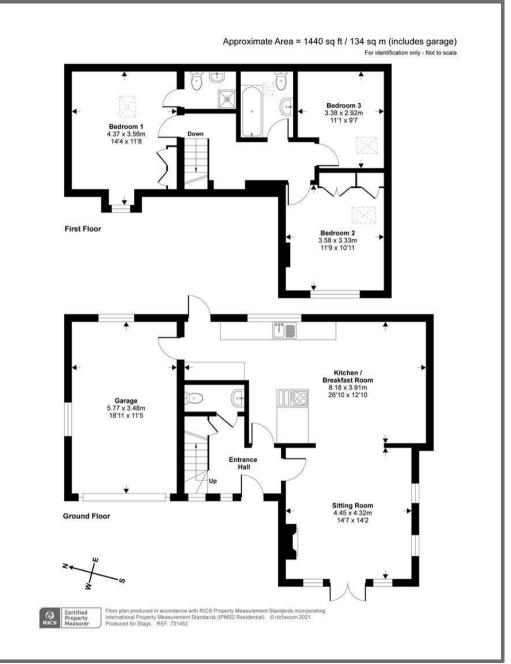

#### Accommodation

The property is approached via a block paved driveway that provides parking for 2 cars. A glazed front door leads into a light entrance with a w/c and hallway that leads to the kitchen. The large kitchen has oak units, standalone rangemaster and undercounter white goods. The kitchen leads into the open plan living area. The sitting room is well proportioned with a French wood burner and double doors into the garden. There are two double bedrooms, both with built in wardrobes, Velux windows and the principle benefits from an en-suite shower room. The family bathroom is fitted with a white suite, complete with panel bath with shower over, pedestal wash hand basin and WC.