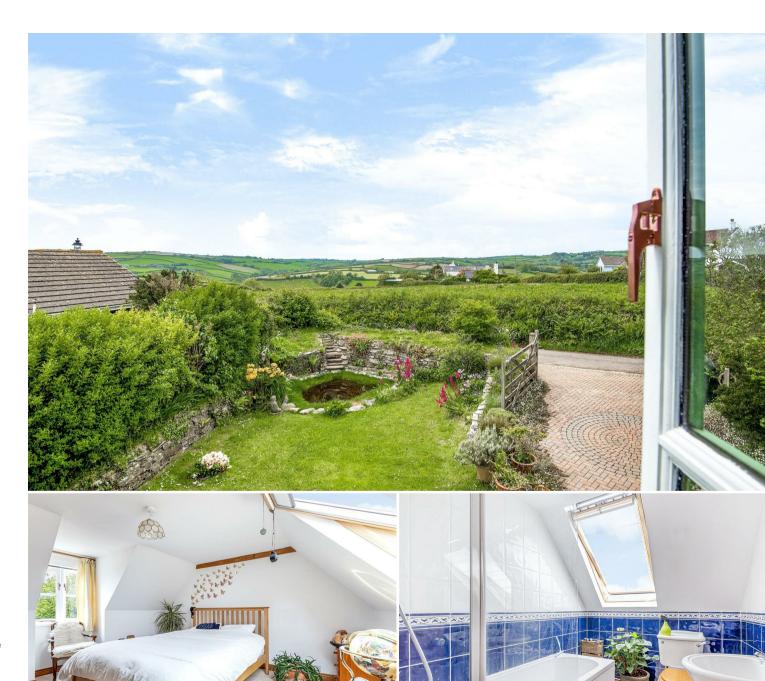

### Description

Hedgerose is a spacious home situated in a good sized plot with newly landscaped gardens and uninterrupted views across the South Devon countryside. The property is located in the heart of Blackawton and would ideally suit a family due to the sought-after educational facilities found nearby. The property is highly energy efficient and has solar panels as well as a Tesla Powerwall battery that reduces reliance on the grid by storing solar energy for use when the sun isn't shining.

#### Accommodation

The property is approached via a block paved driveway that provides parking for 2 cars. A glazed front door leads into a light entrance with a w/c and hallway that leads to the kitchen. The large kitchen has oak units, standalone rangemaster and undercounter white goods. The kitchen leads into the open plan living area. The sitting room is well proportioned with a French wood burner and double doors into the garden. There are two double bedrooms, both with built in wardrobes, Velux windows and the principle benefits from an en-suite shower room. The family bathroom is fitted with a white suite, complete with panel bath with shower over, pedestal wash hand basin and WC.