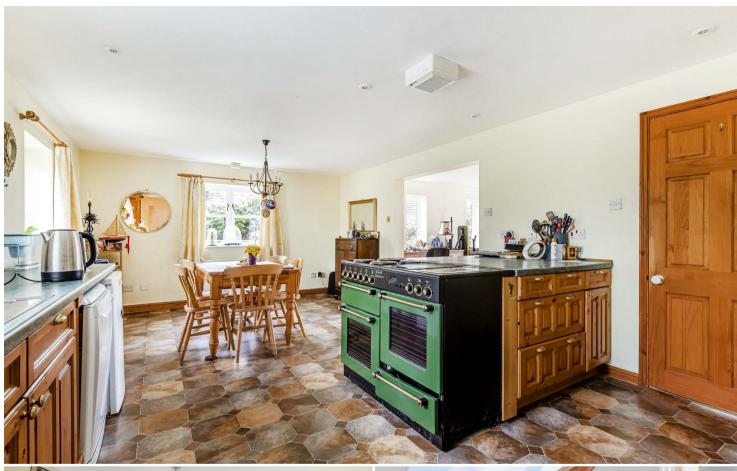

#### Accommodation

The property is approached via a block paved driveway that provides parking for 2 cars. A glazed front door leads into a light entrance with a w/c and hallway that leads to the kitchen. The large kitchen has oak units, standalone rangemaster and undercounter white goods. The kitchen leads into the open plan living area. The sitting room is well proportioned with a French wood burner and double doors into the garden. There are two double bedrooms, both with built in wardrobes, Velux windows and the principle benefits from an en-suite shower room. The family bathroom is fitted with a white suite, complete with panel bath with shower over, pedestal wash hand basin and WC.