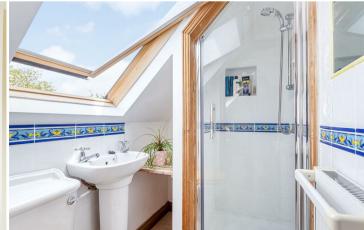

#### Accommodation

The property is approached via a block paved driveway that provides parking for 2 cars. A glazed front door leads into a light entrance with a w/c and hallway that leads to the kitchen. The large kitchen has oak units, standalone rangemaster and undercounter white goods. The kitchen leads into the open plan living area. The sitting room is well proportioned with a French wood burner and double doors into the garden. There are two double bedrooms, both with built in wardrobes, Velux windows and the principle benefits from an en-suite shower room. The family bathroom is fitted with a white suite, complete with panel bath with shower over, pedestal wash hand basin and WC.