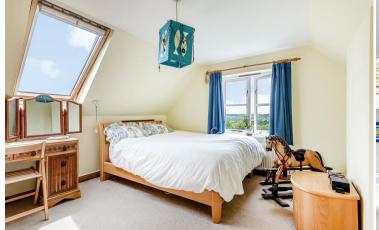

#### Accommodation

The property is approached via a block paved driveway that provides parking for 2 cars. A glazed front door leads into a light entrance with a w/c and hallway that leads to the kitchen. The large kitchen has oak units, standalone rangemaster and undercounter white goods. The kitchen leads into the open plan living area. The sitting room is well proportioned with a French wood burner and double doors into the garden. There are two double bedrooms, both with built in wardrobes, Velux windows and the principle benefits from an en-suite shower room. The family bathroom is fitted with a white suite, complete with panel bath with shower over, pedestal wash hand basin and WC.