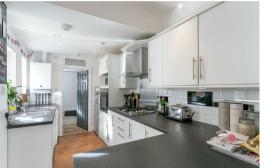

The accommodation briefly comprises an entrance lobby through to entrance hall, fantastic open-plan lounge and modern fitted kitchen, three double bedrooms, smart bathroom WC and a private west backing rear yard. With gas central heating, double glazing throughout and on street parking to the front. An ideal property for either student or professional sharers.

Available 10th July 2021 | £60.00pppw/ £780pcm | Ground Floor 'Tyneside' Flat | Three Double Bedrooms | 639 Sq. Ft (59.4 m2) | Students Or Professionals | Furnished | Well Presented Throughout | Open Plan Lounge/ Kitchen | Bathroom WC | Private Rear Yard | Great Location | On Street Parking | GCH & DG | EPC Rating : C