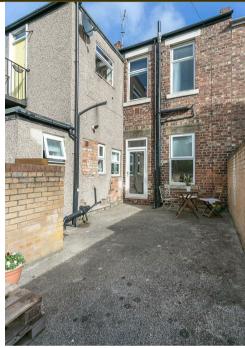

The accommodation briefly comprises an entrance lobby through to entrance hall, fantastic open-plan lounge and modern fitted kitchen, three double bedrooms, smart bathroom WC and a private west backing rear yard. With gas central heating, double glazing throughout and on street parking to the front. An ideal property for either student or professional sharers.

Available 10th July 2021 | £60.00pppw/ £780pcm | Ground Floor 'Tyneside' Flat | Three Double Bedrooms | 639 Sq. Ft (59.4 m2) | Students Or Professionals | Furnished | Well Presented Throughout | Open Plan Lounge/ Kitchen | Bathroom WC | Private Rear Yard | Great Location | On Street Parking | GCH & DG | EPC Rating : C