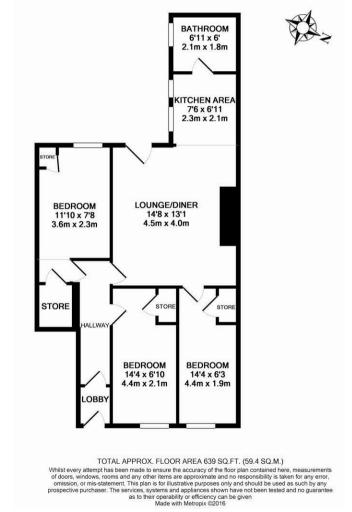

Available 10th July 2021 | £60.00pppw/ £780pcm | Ground Floor 'Tyneside' Flat | Three Double Bedrooms | 639 Sq. Ft (59.4 m2) | Students Or Professionals | Furnished | Well Presented Throughout | Open Plan Lounge/ Kitchen | Bathroom WC | Private Rear Yard | Great Location | On Street Parking | GCH & DG | EPC Rating : C