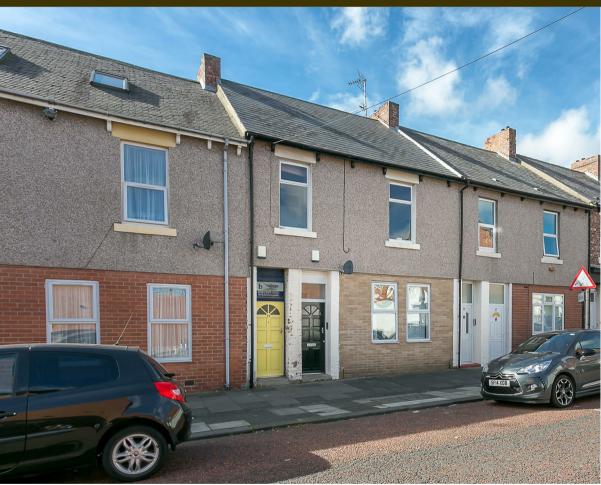

\*\*AVAILABLE JULY 2021\*\*

\*\*60.00pppw\*\* \*\*FURNISHED\*\* Well
presented three bedroom ground floor

'Tyneside' flat ideally located on Stratford
Road, Heaton. Stratford Road is brilliantly
placed to give access to the amenities and
transport links of Warwick Street, with the
cafe's and restaurants of Heaton Road and
the delightful Heaton Park just a short walk
away.

The accommodation briefly comprises an entrance lobby through to entrance hall, fantastic open-plan lounge and modern fitted kitchen, three double bedrooms, smart bathroom WC and a private west backing rear yard. With gas central heating, double glazing throughout and on street parking to the front. An ideal property for either student or professional sharers.

Available 10th July 2021 | £60.00pppw/ £780pcm | Ground Floor 'Tyneside' Flat | Three Double Bedrooms | 639 Sq. Ft (59.4 m2) | Students Or Professionals | Furnished | Well Presented Throughout | Open Plan Lounge/ Kitchen | Bathroom WC | Private Rear Yard | Great Location | On Street Parking | GCH & DG | EPC Rating : C