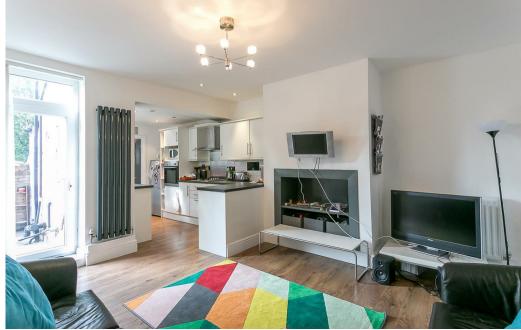

The accommodation briefly comprises an entrance lobby through to entrance hall, fantastic open-plan lounge and modern fitted kitchen, three double bedrooms, smart bathroom WC and a private west backing rear yard. With gas central heating, double glazing throughout and on street parking to the front. An ideal property for either student or professional sharers.

Available 10th July 2021 | £60.00pppw/ £780pcm | Ground Floor 'Tyneside' Flat | Three Double Bedrooms | 639 Sq. Ft (59.4 m2) | Students Or Professionals | Furnished | Well Presented Throughout | Open Plan Lounge/ Kitchen | Bathroom WC | Private Rear Yard | Great Location | On Street Parking | GCH & DG | EPC Rating : C