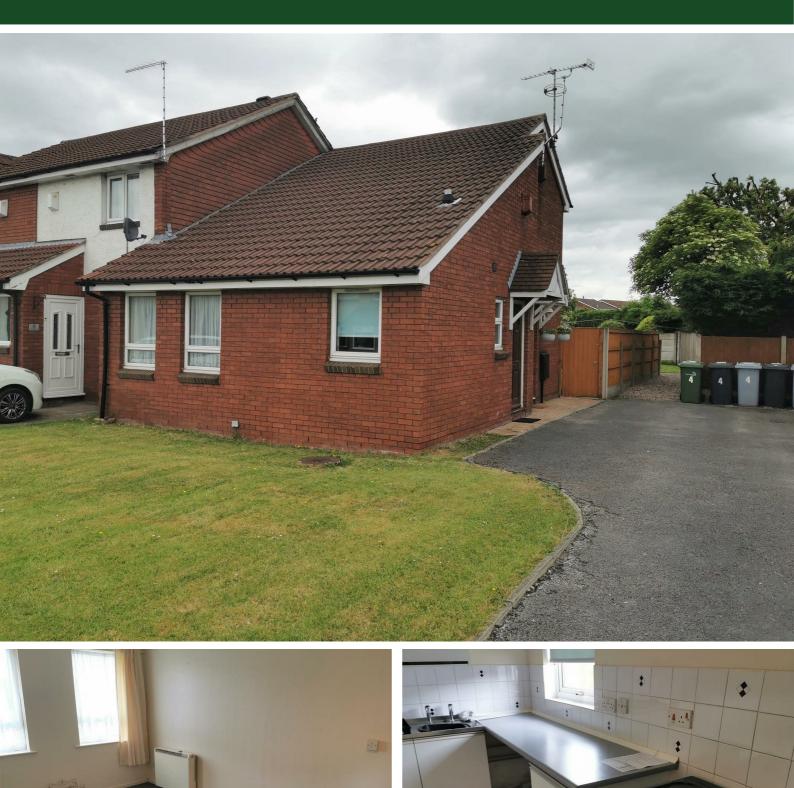

### 6 Sheringham Drive, Crewe, Cheshire, CW1 3XJ

A studio flat comprising of lounge/bedroom, separate kitchen and separate bathroom. Rear lawned area. Shared parking with access for both properties. Electric night storage heater. Ideal location for Leighton Hospital and bus route to the town centre.

#### **Externally**

There is a lawned area to the rear of the property, which is accessed to the side of the neighbouring property.