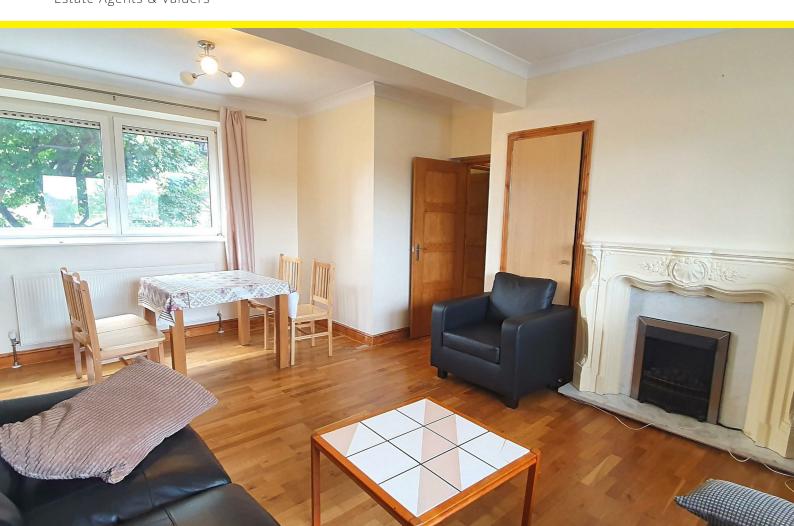

The property is located within minutes walk to both Bethnal Green and Mile End station, local bus routes, amenities and shopping facility to hand.

Internally the property is well presented with laminate flooring throughout, modern fully fitted kitchen with integrated appliances, 3 piece suite bathroom with shower, two good sized double bedrooms both with built in storage and a large reception with built in storage. Added benefits includes additional built in storage throughout hallway