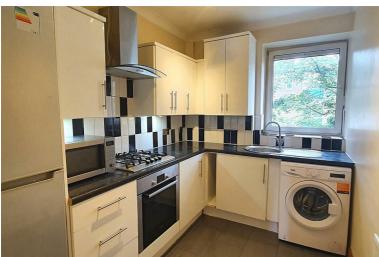

The property is located within minutes walk to both Bethnal Green and Mile End station, local bus routes, amenities and shopping facility to hand.

Internally the property is well presented with laminate flooring throughout, modern fully fitted kitchen with integrated appliances, 3 piece suite bathroom with shower, two good sized double bedrooms both with built in storage and a large reception with built in storage. Added benefits includes additional built in storage throughout hallway