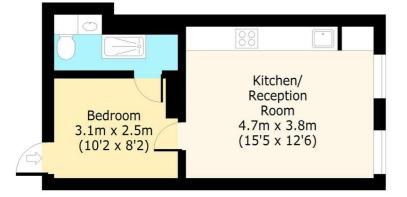

Exterior

Bedroom

Bathroom

Lounge/Kitchen

Æ

Roman Road, E2 0QN

First Floor Approx. 31 Sq. meters (333 Sq. feet)

Total area: approx. 31 Sq. meters (333 Sq. feet) For illustration purposes only - not to scale www.lpaplus.com