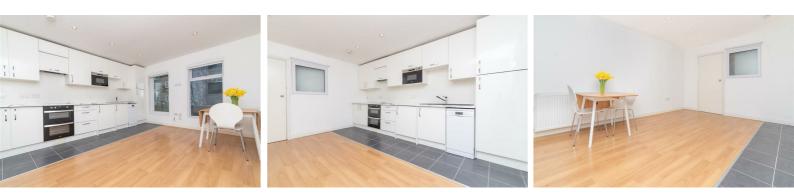

The property offers bright and spacious accommodation with a modern fitted kitchen and shower room as well as gas central heating and double glazing .

The property is offered furnished and is available for immediate occupation. Internal viewing is highly recommended to avoid disappointment. Enquire now to arrange your viewing.

Exterior

Bedroom

Bathroom

Lounge/Kitchen

Æ

Roman Road, E2 0QN

First Floor Approx. 31 Sq. meters (333 Sq. feet)

Total area: approx. 31 Sq. meters (333 Sq. feet) For illustration purposes only - not to scale www.lpaplus.com