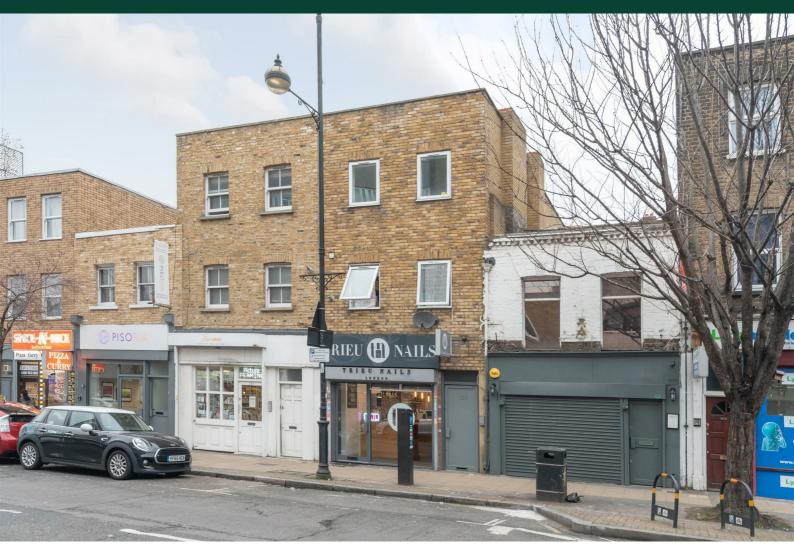

## Roman Road, LONDON, E2 0QN £1,200 PCM

Elms Estates are pleased to be able to offer to the market To Let this lovely one bedroom apartment situated on Roman Road with its multiple shopping facilities and conveniently close to Bethnal Green (Central Line) Tube Station or Stepney Green (District Line) Tube Stations. Situated within the Heart of Bethnal Green with easy access to all of the Restaurants, Bars, Shops, Gyms, Parks, Galleries and Museums this Exciting Area has on offer.

Exterior

Bedroom

Bathroom

Lounge/Kitchen

Æ

Roman Road, E2 0QN

First Floor Approx. 31 Sq. meters (333 Sq. feet)

Total area: approx. 31 Sq. meters (333 Sq. feet) For illustration purposes only - not to scale www.lpaplus.com