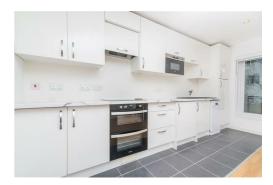

The property offers bright and spacious accommodation with a modern fitted kitchen and shower room as well as gas central heating and double glazing .

The property is offered furnished and is available for immediate occupation. Internal viewing is highly recommended to avoid disappointment. Enquire now to arrange your viewing.

Exterior

Bedroom

Bathroom

Lounge/Kitchen

Æ

Roman Road, E2 0QN

First Floor Approx. 31 Sq. meters (333 Sq. feet)

Total area: approx. 31 Sq. meters (333 Sq. feet) For illustration purposes only - not to scale www.lpaplus.com