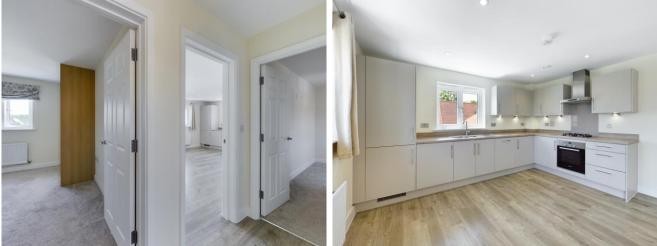

Open plan kitchen/diner and living room, comprising a range of eye and base level units, stainless steel sink/mixer taps integrated fridge/freezer, washing machine, dishwasher, Bosch oven, gas hob and extractor above, under cupboard

down lights, double glazed windows and patio doors to Juliet balcony, two radiators.

Bedroom one: Double room with double glazed window, built-in mirrored wardrobes, radiator, with door to en-suite shower room comprising walk-in shower cubicle, low level WC, wash hand basin/mixer taps, heated chrome towel rail, shaver point and extractor fan.

Bedroom two: Double room with double glazed window, radiator.

Family bathroom comprising a white suite, panel enclosed bath, shower attachment above, low level WC, wash hand basin/mixer taps, heated chrome towel rail, part tiled walls, shaver point, extractor fan.