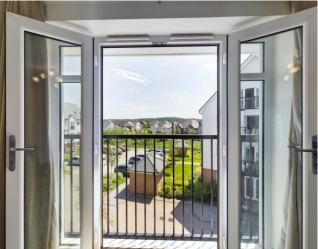

down lights, double glazed windows and patio doors to Juliet balcony, two radiators.

Bedroom one: Double room with double glazed window, built-in mirrored wardrobes, radiator, with door to en-suite shower room comprising walk-in shower cubicle, low level WC, wash hand basin/mixer taps, heated chrome towel rail, shaver point and extractor fan.