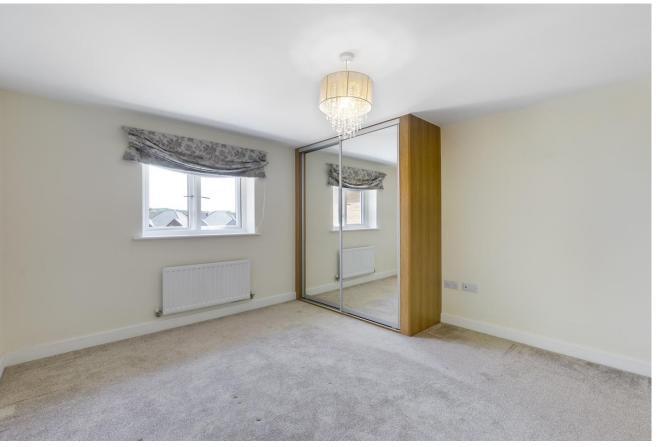

down lights, double glazed windows and patio doors to Juliet balcony, two radiators.

Bedroom one: Double room with double glazed window, built-in mirrored wardrobes, radiator, with door to en-suite shower room comprising walk-in shower cubicle, low level WC, wash hand basin/mixer taps, heated chrome towel rail, shaver point and extractor fan.