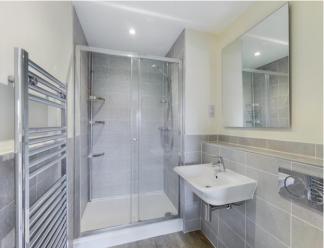

Bedroom two: Double room with double glazed window, radiator.

Family bathroom comprising a white suite, panel enclosed bath, shower attachment above, low level WC, wash hand basin/mixer taps, heated chrome towel rail, part tiled walls, shaver point, extractor fan.