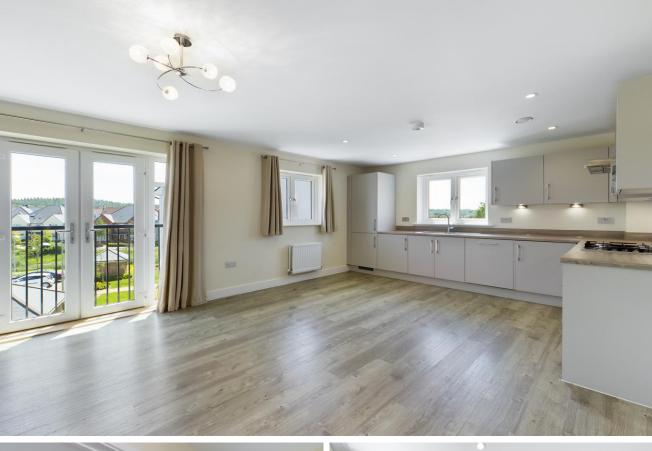

Open plan kitchen/diner and living room, comprising a range of eye and base level units, stainless steel sink/mixer taps integrated fridge/freezer, washing machine, dishwasher, Bosch oven, gas hob and extractor above, under cupboard

down lights, double glazed windows and patio doors to Juliet balcony, two radiators.

Bedroom one: Double room with double glazed window, built-in mirrored wardrobes, radiator, with door to en-suite shower room comprising walk-in shower cubicle, low level WC, wash hand basin/mixer taps, heated chrome towel rail, shaver point and extractor fan.