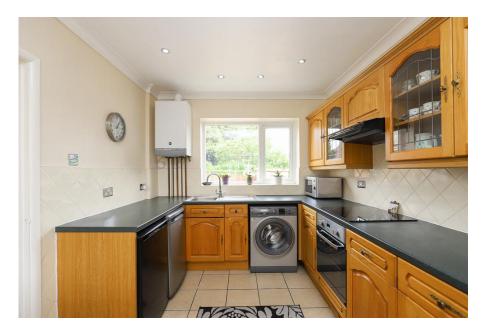

- Three Bedroom Semi Detached House
- Fitted Kitchen
- Open Plan Kitchen & Dining Area
- Living Room With Log Burner Feature
- Three Good Sized Bedrooms
- Bathroom With Three Piece Suite
- Generous Rear Garden With Lawn & Patio Area
- Off Road Parking
- Potential To Extend Or Build Another Separate Dwelling
- Energy Rating TBC, Tenure; Freehold.