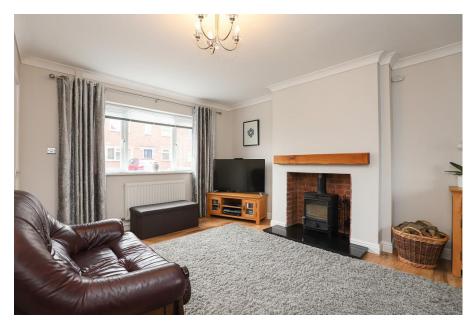

- Three Bedroom Semi Detached House
- Fitted Kitchen
- Open Plan Kitchen & Dining Area
- Living Room With Log Burner Feature
- Three Good Sized Bedrooms
- Bathroom With Three Piece Suite
- Generous Rear Garden With Lawn & Patio Area
- Off Road Parking
- Potential To Extend Or Build Another Separate Dwelling
- Energy Rating TBC, Tenure; Freehold.