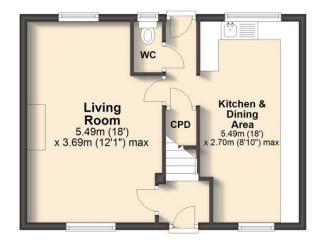

I'm looking for investment...

- Tenants would love the extensive garden, generous living space and good sized bedrooms. Tenure: Freehold

Ground Floor Approx. 40.8 sq. metres (438.8 sq. feet)

First Floor
Approx. 40.8 sq. metres (438.8 sq. feet)

Total area: approx. 81.5 sq. metres (877.6 sq. feet)

We endeavour to make these particulars as accurate as possible, but they should only be used as guidance and they do not constitute any part of the contract. All measurements are approximate and no guarantees are made to the services, heating systems, appliances (if any) or fittings as to their working order and no warranty can be given or implied.