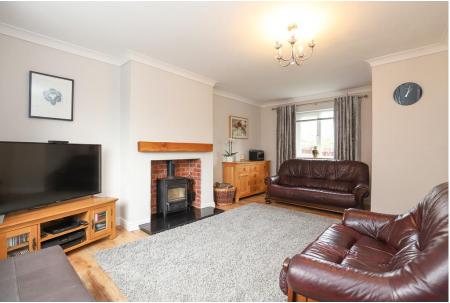

- Three Bedroom Semi Detached House
- Fitted Kitchen
- Open Plan Kitchen & Dining Area
- Living Room With Log Burner Feature
- Three Good Sized Bedrooms
- Bathroom With Three Piece Suite
- Generous Rear Garden With Lawn & Patio Area
- Off Road Parking
- Potential To Extend Or Build Another Separate Dwelling
- Energy Rating TBC, Tenure; Freehold.