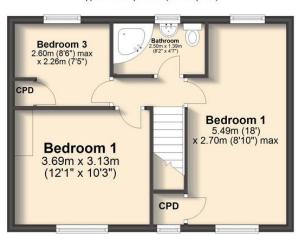

I'm looking for investment...

- Tenants would love the extensive garden, generous living space and good sized bedrooms. Tenure: Freehold

Ground Floor Approx. 40.8 sq. metres (438.8 sq. feet)

First Floor
Approx. 40.8 sq. metres (438.8 sq. feet)

Total area: approx. 81.5 sq. metres (877.6 sq. feet)

We endeavour to make these particulars as accurate as possible, but they should only be used as guidance and they do not constitute any part of the contract. All measurements are approximate and no guarantees are made to the services, heating systems, appliances (if any) or fittings as to their working order and no warranty can be given or implied.