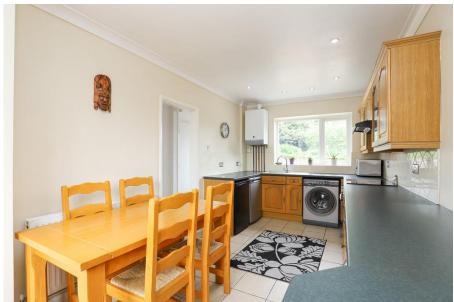

- Three Bedroom Semi Detached House
- Fitted Kitchen
- Open Plan Kitchen & Dining Area
- Living Room With Log Burner Feature
- Three Good Sized Bedrooms
- Bathroom With Three Piece Suite
- Generous Rear Garden With Lawn & Patio Area
- Off Road Parking
- Potential To Extend Or Build Another Separate Dwelling
- Energy Rating TBC, Tenure; Freehold.