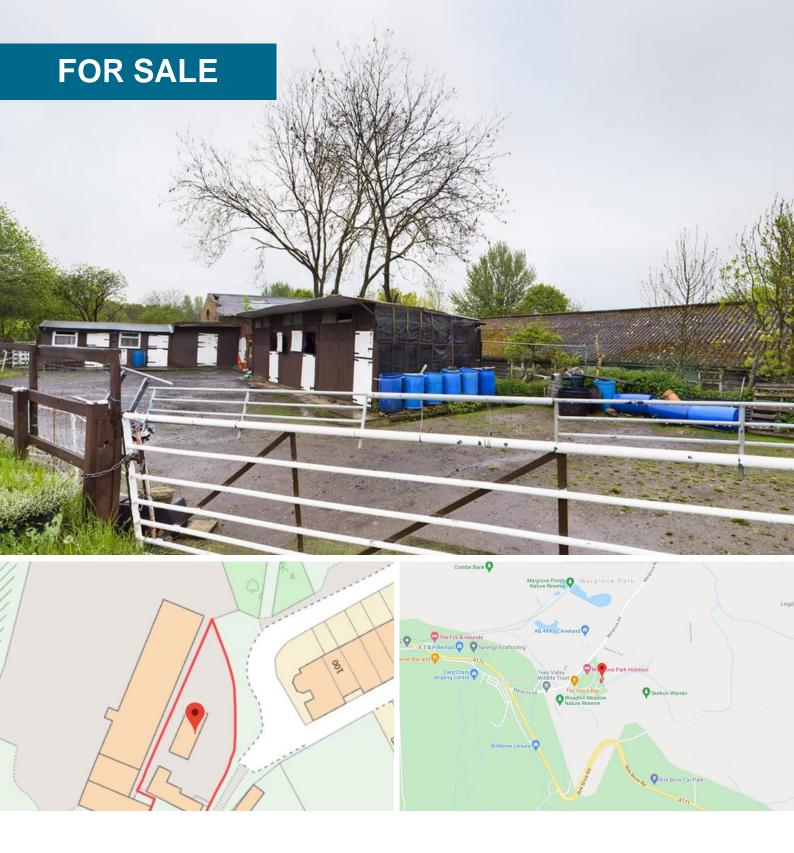

Margrove Park, Boosbeck

0, 0 Bathroom, Land/Stables

Auction Guide Price £8,000

## Auction Guide Price £8,000

- Current Stables
- Great Location
- 0.15 Of An Acre
- Adjacent to Margrove Park
- •

%epcGraph\_c\_1\_441%