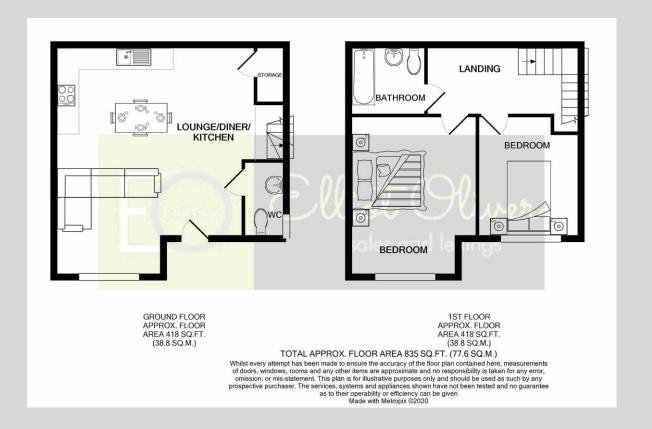

The Ferndown is a two double bedroom end of terrace house set over two floors with open plan living in mind. Located on a quiet Cul de Sac in the popular location of Fairview. The accommodation briefly comprises of: Open plan living / kitchen / diner, downstairs WC, two double bedrooms and a bathroom. The property further benefits from 10 years builders guarantee, double glazing, gas fired central heating, permit parking, within short walking distance to local amenities, shops, bars, restaurants, John Lewis and Cheltenham Town Centre.