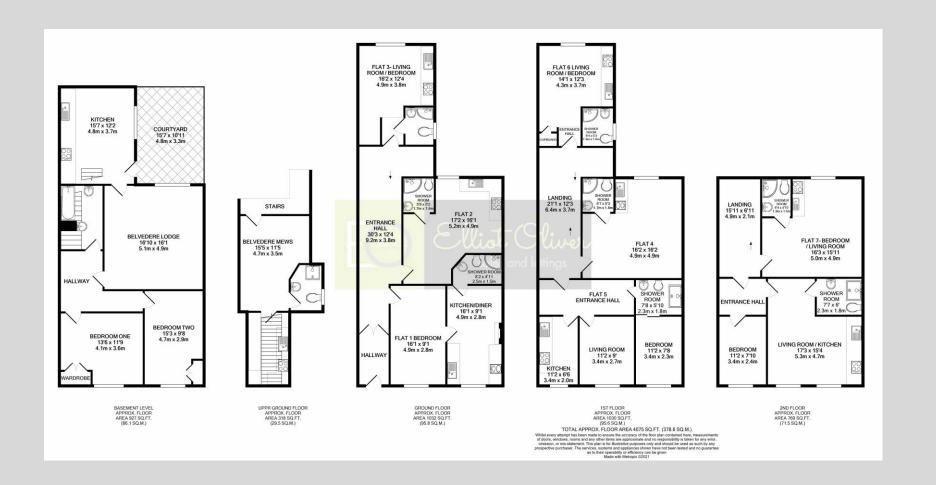

## Belvedere House, Georges Road, Cheltenham GL50 3DU

INVESTMENT OPPORTUNITY CONSISTING OF TEN APARTMENTS CURRENTLY LET ON AST.

This impressive Grade II listed building is ideally located in Central Cheltenham, just a short walk to the Town Centre, The Promenade, Montpellier and its stunning gardens. The house consists of ten apartments in total and comprises of a two bedroom apartment, five one bedroom apartments and four studio apartments which currently generate an annual gross income of £60,600. All apartments are being let on ASTs and the property is chain free and is available with six off road parking spaces.