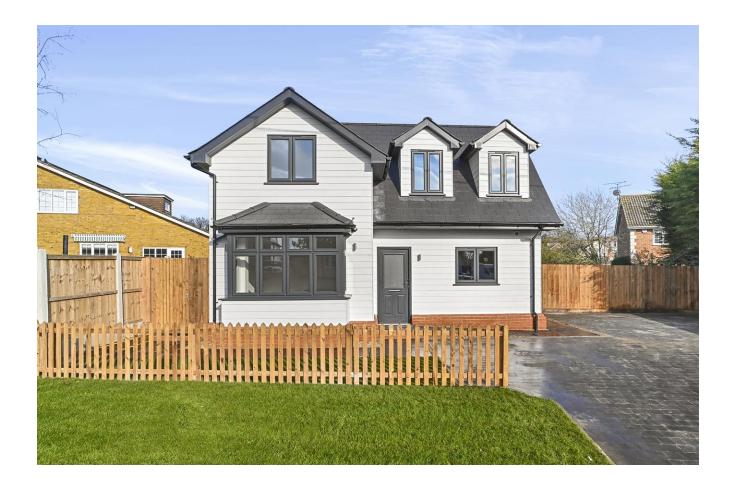

## Some details

This charming three bedroom detached chalet house is designed to make the best use of light and space at every turn.

The dining room will be a great space to relax with friends and family with doors leading onto the patio area and turfed garden. Additionally on the ground floor you will find an the entrance hallway, a separate living room at the front of the home, a ground floor cloakroom, plus the fantastic modern fitted kitchen with a range of base and eye level soft close handeless units, integrated oven, microwave, washer dryer, dishwasher and fridge freezer, worktop and tiled flooring.

#### The outside

The front will be landscaped with a selection of plants, shrubs with the remainder laid to lawn. Driveway to the side