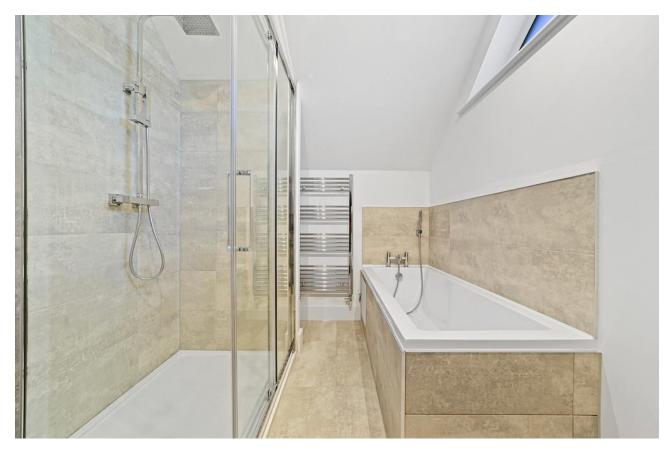

On the first floor is the landing with doors leading to the master bedroom, two further bedrooms and a sleek family bathroom with white sanitary wear, a separate shower cubicle and tiled flooring.

The parking spaces and driveway are tegula style block paving, which complements the sandstone foot paths and the patios to rear. The gardens are completed with a turfed lawn to the rear and landscaping to the front.

Bedroom one 13' 3" x 9' 2" (4.04m x 2.79m) Bedroom two 9' 3" x 7' 6" (2.82m x 2.29m) Bedroom three 14' 5" x 7' 2" (4.39m x 2.18m) Bathroom 11' 2" x 7' 2" (3.4m x 2.18m)

This is a unique and brand new detached family home. The property has a fully fitted kitchen with integrated appliances and a turfed garden