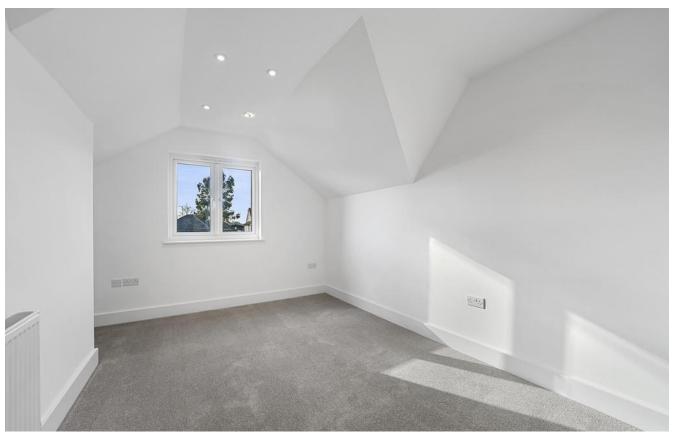

On the first floor is the landing with doors leading to the master bedroom, two further bedrooms and a sleek family bathroom with white sanitary wear, a separate shower cubicle and tiled flooring.

The parking spaces and driveway are tegula style block paving, which complements the sandstone foot paths and the patios to rear. The gardens are completed with a turfed lawn to the rear and landscaping to the front.

Bedroom one 13' 3" x 9' 2" (4.04m x 2.79m) Bedroom two 9' 3" x 7' 6" (2.82m x 2.29m) Bedroom three 14' 5" x 7' 2" (4.39m x 2.18m) Bathroom 11' 2" x 7' 2" (3.4m x 2.18m)

This is a unique and brand new detached family home. The property has a fully fitted kitchen with integrated appliances and a turfed garden