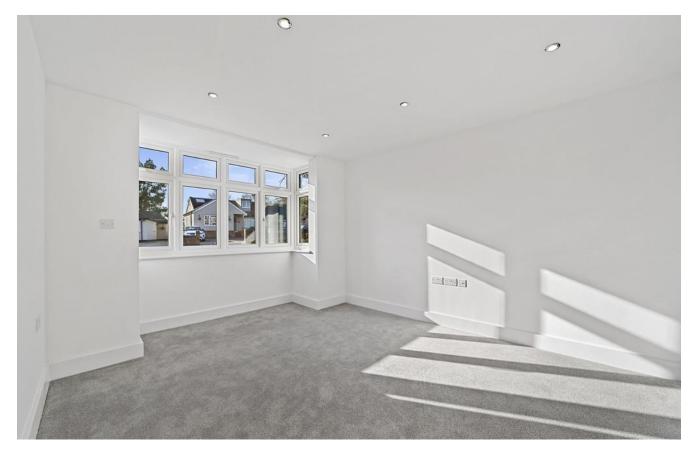

On the first floor is the landing with doors leading to the master bedroom, two further bedrooms and a sleek family bathroom with white sanitary wear, a separate shower cubicle and tiled flooring.

The parking spaces and driveway are tegula style block paving, which complements the sandstone foot paths and the patios to rear. The gardens are completed with a turfed lawn to the rear and landscaping to the front.

Bedroom one 13' 3" x 9' 2" (4.04m x 2.79m) Bedroom two 9' 3" x 7' 6" (2.82m x 2.29m) Bedroom three 14' 5" x 7' 2" (4.39m x 2.18m) Bathroom 11' 2" x 7' 2" (3.4m x 2.18m)

This is a unique and brand new detached family home. The property has a fully fitted kitchen with integrated appliances and a turfed garden