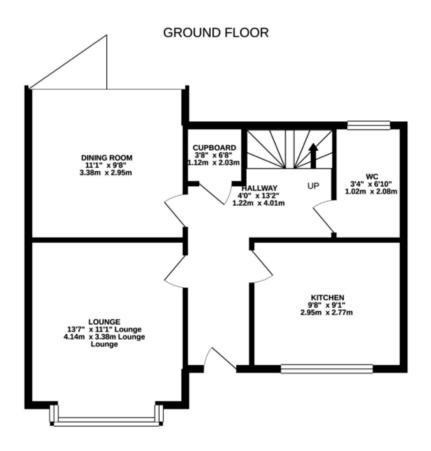

With construction almost finished, this home is scheduled for completion in March 2022 and is available to purchase now.

Hallway

13' 2" x 4' 0" (4.01m x 1.22m) WC 6' 10" x 3' 4" (2.08m x 1.02m) Kitchen 9' 8" x 9' 1" (2.95m x 2.77m) Lounge 13' 7" x 11' 1" (4.14m x 3.38m) Dining room 11' 1" x 9' 8" (3.38m x 2.95m) First floor landing

Bedroom one 13' 3" x 9' 2" (4.04m x 2.79m) Bedroom two 9' 3" x 7' 6" (2.82m x 2.29m) Bedroom three 14' 5" x 7' 2" (4.39m x 2.18m) Bathroom 11' 2" x 7' 2" (3.4m x 2.18m)

This is a unique and brand new detached family home. The property has a fully fitted kitchen with integrated appliances and a turfed garden