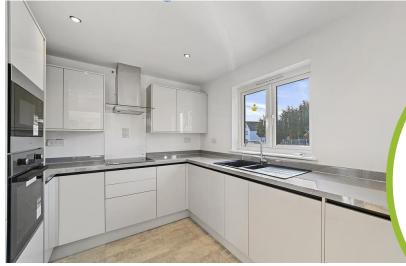

## Some details

This charming three bedroom detached chalet house is designed to make the best use of light and space at every turn.

The dining room will be a great space to relax with friends and family with doors leading onto the patio area and turfed garden. Additionally on the ground floor you will find an the entrance hallway, a separate living room at the front of the home, a ground floor cloakroom, plus the fantastic modern fitted kitchen with a range of base and eye level soft close handeless units, integrated oven, microwave, washer dryer, dishwasher and fridge freezer, worktop and tiled flooring.

With construction almost finished, this home is scheduled for completion in March 2022 and is available to purchase now.

Hallway

13' 2" x 4' 0" (4.01m x 1.22m) WC 6' 10" x 3' 4" (2.08m x 1.02m) Kitchen 9' 8" x 9' 1" (2.95m x 2.77m) Lounge 13' 7" x 11' 1" (4.14m x 3.38m) Dining room 11' 1" x 9' 8" (3.38m x 2.95m) First floor landing