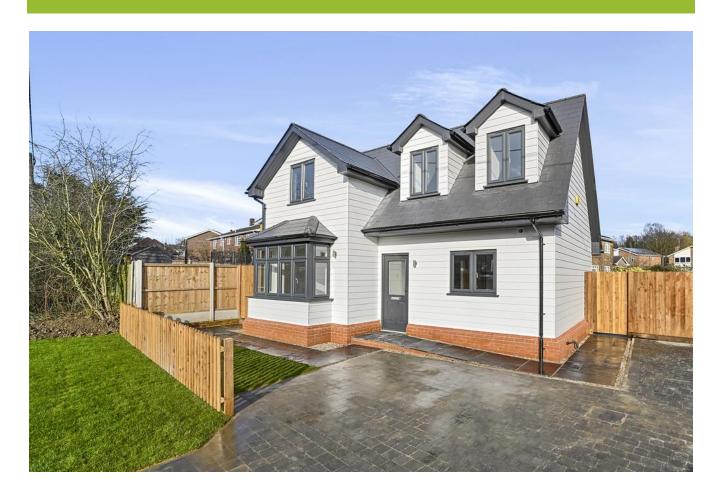

01245 292 100

Chalklands, Southend Road, Howe Green, Chelmsford, Essex, CM2 7TE

3 bedrooms,2 reception roomsand 1 bathroom

Freehold
Guide Price
£560,000 - £580,000
Subject to contract

## Some details

This charming three bedroom detached chalet house is designed to make the best use of light and space at every turn.

The dining room will be a great space to relax with friends and family with doors leading onto the patio area and turfed garden. Additionally on the ground floor you will find an the entrance hallway, a separate living room at the front of the home, a ground floor cloakroom, plus the fantastic modern fitted kitchen with a range of base and eye level soft close handeless units, integrated oven, microwave, washer dryer, dishwasher and fridge freezer, worktop and tiled flooring.

With construction almost finished, this home is scheduled for completion in March 2022 and is available to purchase now.

Hallway

13' 2" x 4' 0" (4.01m x 1.22m) WC 6' 10" x 3' 4" (2.08m x 1.02m) Kitchen 9' 8" x 9' 1" (2.95m x 2.77m) Lounge 13' 7" x 11' 1" (4.14m x 3.38m) Dining room 11' 1" x 9' 8" (3.38m x 2.95m) First floor landing