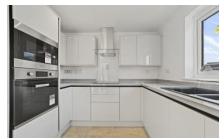

## Some details

This charming three bedroom detached chalet house is designed to make the best use of light and space at every turn.

The dining room will be a great space to relax with friends and family with doors leading onto the patio area and turfed garden. Additionally on the ground floor you will find an the entrance hallway, a separate living room at the front of the home, a ground floor cloakroom, plus the fantastic modern fitted kitchen with a range of base and eye level soft close handeless units, integrated oven, microwave, washer dryer, dishwasher and fridge freezer, worktop and tiled flooring.

Bedroom one 13' 3" x 9' 2" (4.04m x 2.79m) Bedroom two 9' 3" x 7' 6" (2.82m x 2.29m) Bedroom three 14' 5" x 7' 2" (4.39m x 2.18m) Bathroom 11' 2" x 7' 2" (3.4m x 2.18m)

This is a unique and brand new detached family home. The property has a fully fitted kitchen with integrated appliances and a turfed garden