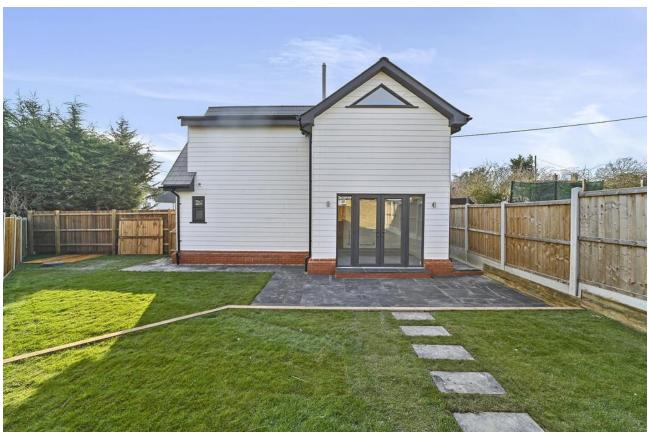

On the first floor is the landing with doors leading to the master bedroom, two further bedrooms and a sleek family bathroom with white sanitary wear, a separate shower cubicle and tiled flooring.

The parking spaces and driveway are tegula style block paving, which complements the sandstone foot paths and the patios to rear. The gardens are completed with a turfed lawn to the rear and landscaping to the front.

#### The outside

The front will be landscaped with a selection of plants, shrubs with the remainder laid to lawn. Driveway to the side