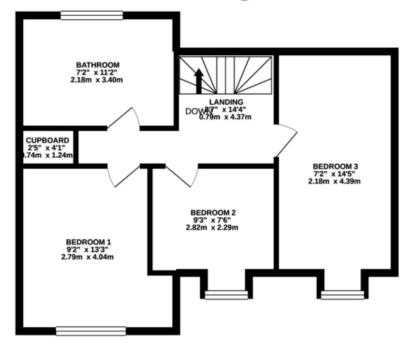

On the first floor is the landing with doors leading to the master bedroom, two further bedrooms and a sleek family bathroom with white sanitary wear, a separate shower cubicle and tiled flooring.

The parking spaces and driveway are tegula style block paving, which complements the sandstone foot paths and the patios to rear. The gardens are completed with a turfed lawn to the rear and landscaping to the front.

Bedroom one 13' 3" x 9' 2" (4.04m x 2.79m) Bedroom two 9' 3" x 7' 6" (2.82m x 2.29m) Bedroom three 14' 5" x 7' 2" (4.39m x 2.18m) Bathroom 11' 2" x 7' 2" (3.4m x 2.18m)

This is a unique and brand new detached family home. The property has a fully fitted kitchen with integrated appliances and a turfed garden