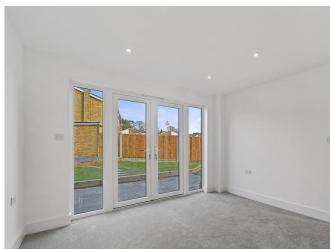

## Some details

This charming three bedroom detached chalet house is designed to make the best use of light and space at every turn.

The dining room will be a great space to relax with friends and family with doors leading onto the patio area and turfed garden. Additionally on the ground floor you will find an the entrance hallway, a separate living room at the front of the home, a ground floor cloakroom, plus the fantastic modern fitted kitchen with a range of base and eye level soft close handeless units, integrated oven, microwave, washer dryer, dishwasher and fridge freezer, worktop and tiled flooring.

On the first floor is the landing with doors leading to the master bedroom, two further bedrooms and a sleek family bathroom with white sanitary wear, a separate shower cubicle and tiled flooring.

The parking spaces and driveway are tegula style block paving, which complements the sandstone foot paths and the patios to rear. The gardens are completed with a turfed lawn to the rear and landscaping to the front.