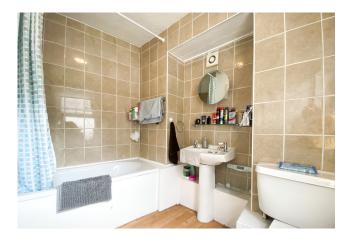

## BATHROOM

6' 5" x 7' 11" (1.96m x 2.43m) Modern white suite comprising bath with shower over, pedestal wash basin and low flush WC. Privacy window to side.