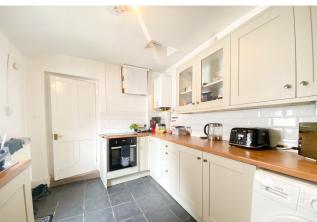

#### **KITCHEN**

8' 4" x 11' 3" (2.56m x 3.44m) As we go into the kitchen area we have fitted contemporary white base and eye level units, with wooden roll top work surfaces over, the kitchen has a sink, space for fridge and freezer, built in oven and electric cooker with extractor. Space and plumbing available for washing machine. Fuse box and boiler can be found here.