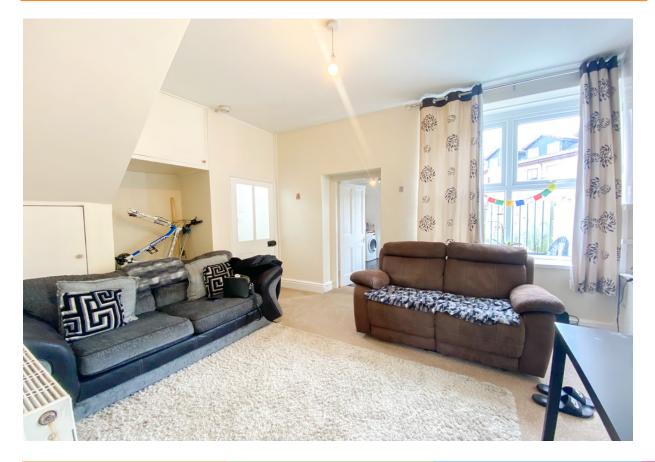

#### LOUNGE

15' 7" x 11' 3" (4.76m x 3.45m) Neutrally decorated and fully carpeted. Window to side overlooking private courtyard. Under stair storage. Door to kitchen and bedroom. Range of power points.