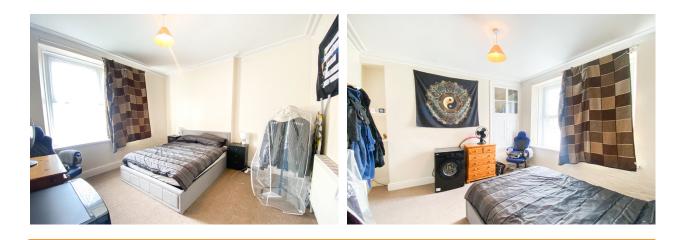

### BEDROOM

12' 8" x 12' 6" (3.87m x 3.83m) Large double bedroom, ready for the next owner to put their own stamp on. Built in storage and shelving. Window to front.