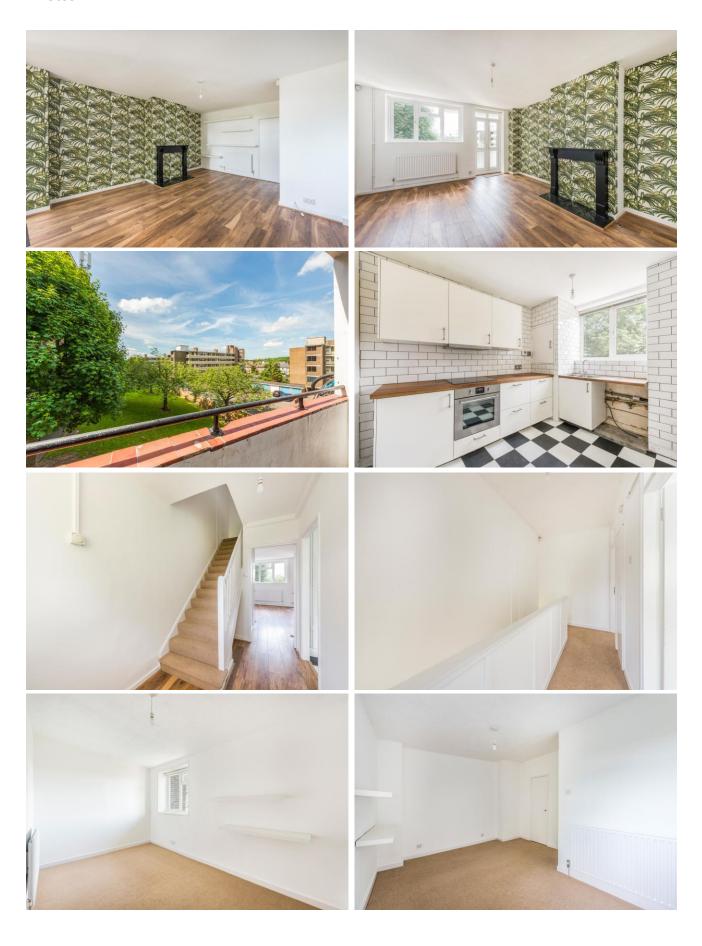

The property offers a large reception room with doors leading to a private balcony, a separate modern fitted kitchen with integrated oven, hob and extractor fan, 2 double bedrooms and a family bathroom. It also benefits from gas fired central heating and double glazing.

## Photos