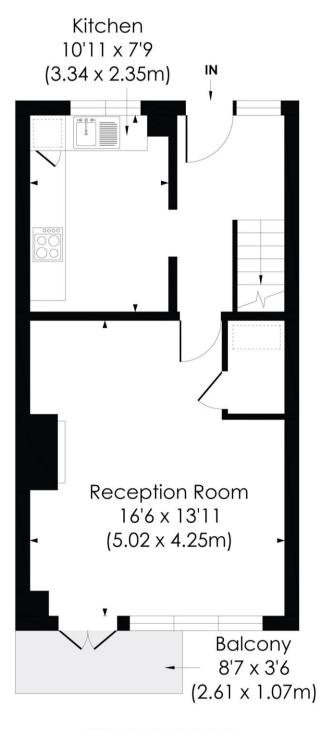

## Photos

Approx. Gross Internal Floor Area

777 Sq. ft/ 72.17 Sq. m

SECOND FLOOR

THIRD FLOOR

© Pixangle Property Marketing Ltd. info@pixangle.com Tel: 0208 870 2118

pixangle

This floor plan has been prepared for the purpose of illustration only in accordance with the latest RICS code of measuring practice and is not to scale. All measurements and areas are approximate and whilst every effort has been made to ensure the accuracy of the plan contained here, no responsibility is taken for any error, omission or misstatement.