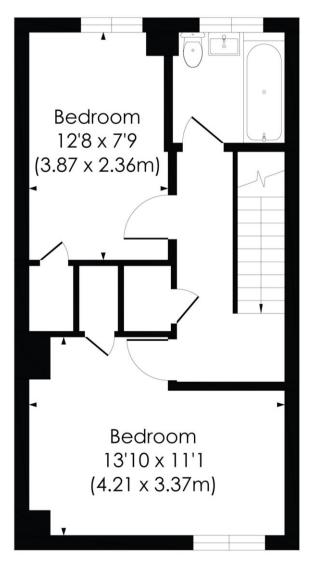

## Photos

Approx. Gross Internal Floor Area

777 Sq. ft/ 72.17 Sq. m

SECOND FLOOR

THIRD FLOOR

© Pixangle Property Marketing Ltd. info@pixangle.com Tel: 0208 870 2118

pixangle

This floor plan has been prepared for the purpose of illustration only in accordance with the latest RICS code of measuring practice and is not to scale. All measurements and areas are approximate and whilst every effort has been made to ensure the accuracy of the plan contained here, no responsibility is taken for any error, omission or misstatement.