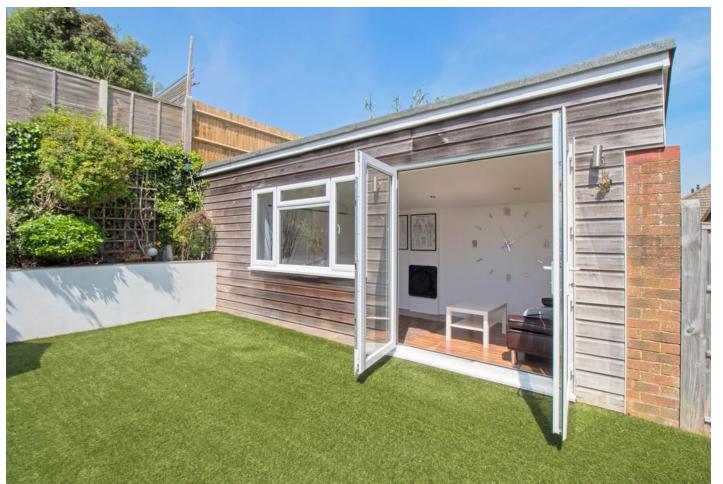

## Guide Price £525,000 - £550,000

Fantastic semi-detached family home with delightful west facing rear garden. Good sized rooms, a lovely layout and plenty of natural light all combine to create a real sense of space throughout this well presented property. Benefitting from a ground floor extension and loft conversion, the spacious accommodation is arranged over three floors comprising; through lounge diner, kitchen, breakfast room, four bedrooms, bathroom and en-suite shower room. The garage has been cleverly converted to create a superb garden room with south facing patio doors and windows. Outside there is a front garden with steps to the front door & a shared driveway. To the rear there is a delightful west facing rear garden. Located in Portslade Village within moments of local shops and amenities including the popular Easthill Park within a short walk. There are good links into the City centre and surround areas along with Portslade mainline station offering regular and direct links to London.