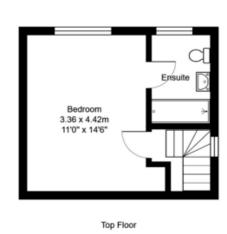

## Guide Price £525,000 - £550,000

Fantastic semi-detached family home with delightful west facing rear garden. Good sized rooms, a lovely layout and plenty of natural light all combine to create a real sense of space throughout this well presented property. Benefitting from a ground floor extension and loft conversion, the spacious accommodation is arranged over three floors comprising; through lounge diner, kitchen, breakfast room, four bedrooms, bathroom and en-suite shower room. The garage has been cleverly converted to create a superb garden room with south facing patio doors and windows. Outside there is a front garden with steps to the front door & a shared driveway. To the rear there is a delightful west facing rear garden. Located in Portslade Village within moments of local shops and amenities including the popular Easthill Park within a short walk. There are good links into the City centre and surround areas along with Portslade mainline station offering regular and direct links to London.

Windlesham Close

Total Area: 134.5 m² ... 1448 ft² Including Garden Room

All measurements are approximate and for display purposes only.

www.nicholasjamesproperty.co.uk

01273 917915