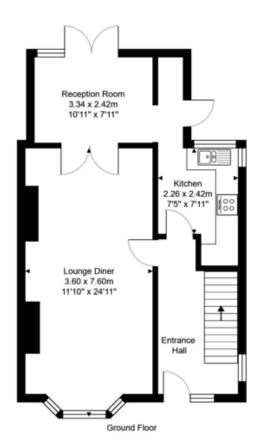

Windlesham Close

Total Area: 134.5 m² ... 1448 ft² Including Garden Room

All measurements are approximate and for display purposes only.

www.nicholasjamesproperty.co.uk

01273 917915