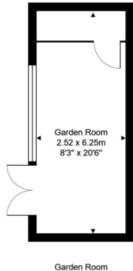

## Guide Price £525,000 - £550,000

Fantastic semi-detached family home with delightful west facing rear garden. Good sized rooms, a lovely layout and plenty of natural light all combine to create a real sense of space throughout this well presented property. Benefitting from a ground floor extension and loft conversion, the spacious accommodation is arranged over three floors comprising; through lounge diner, kitchen, breakfast room, four bedrooms, bathroom and en-suite shower room. The garage has been cleverly converted to create a superb garden room with south facing patio doors and windows. Outside there is a front garden with steps to the front door & a shared driveway. To the rear there is a delightful west facing rear garden. Located in Portslade Village within moments of local shops and amenities including the popular Easthill Park within a short walk. There are good links into the City centre and surround areas along with Portslade mainline station offering regular and direct links to London.

Windlesham Close

Total Area: 134.5 m² ... 1448 ft² Including Garden Room

All measurements are approximate and for display purposes only.

www.nicholasjamesproperty.co.uk

01273 917915