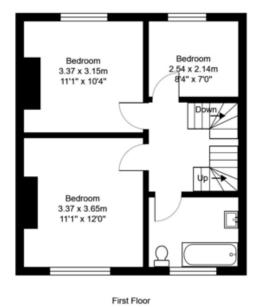

Windlesham Close

Total Area: 134.5 m² ... 1448 ft² Including Garden Room

All measurements are approximate and for display purposes only.

www.nicholasjamesproperty.co.uk

01273 917915