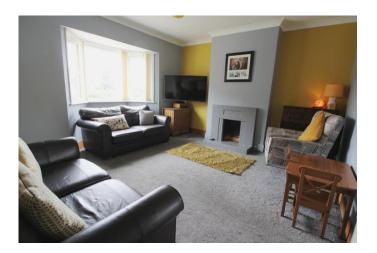

# LIVING ROOM 14' 11" x 14' 2" (4.56m x 4.33m into bay)

Double-glazed bay window to the front, radiator, feature fireplace, useful store cupboard and doorway to the dining kitchen.