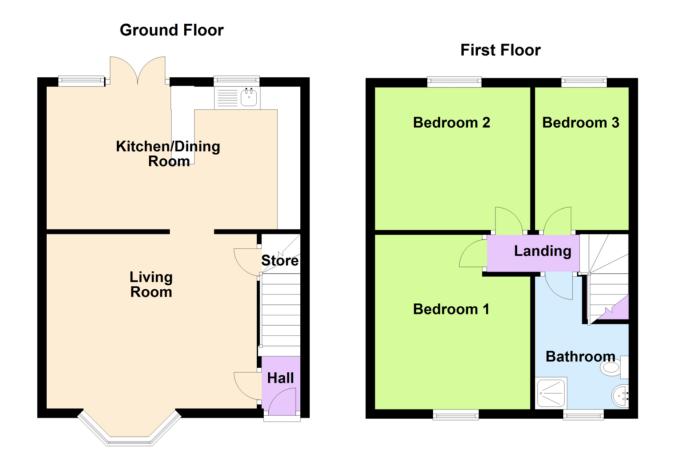

#### ENTRANCE HALL

Radiator, staircase to the first floor landing and door into the living room

# LIVING ROOM 14' 11" x 14' 2" (4.56m x 4.33m into bay)

Double-glazed bay window to the front, radiator, feature fireplace, useful store cupboard and doorway to the dining kitchen.

# DINING KITCHEN 17' 11" x 10' 2" (5.48m x 3.1m)

Two double-glazed windows to the rear, doubleglazed double doors to the rear garden, tiled floor and a range of fitted wall, drawer and base units with roll edge work surfaces above incorporating a stainless steel sink and drainer unit. There is a fitted breakfast bar, plumbing for a washing and space for various household appliances.

### FIRST FLOOR LANDING

Double-glazed window to the side, loft access hatch and doors to:

**BEDROOM ONE 12' 5" x 11' 1" (3.8m x 3.38m)** Double-glazed window to the front and a radiator.

**BEDROOM TWO 11' 3" x 10' 4" (3.44m x 3.17m)** Double-glazed window to the rear and a radiator.

## **BEDROOM THREE 10' 1" x 6' 2" (3.08m x 1.9m)** Double-glazed window to the rear and a radiator.

#### **RE-FITTED BATHROOM**

Double-glazed obscure window to the front, radiator, part tiled walls and a contemporary white suite comprising close-coupled w.c, pedestal wash hand basin and shower enclosure.