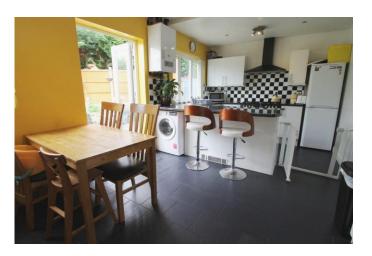

# DINING KITCHEN 17' 11" x 10' 2" (5.48m x 3.1m)

Two double-glazed windows to the rear, doubleglazed double doors to the rear garden, tiled floor and a range of fitted wall, drawer and base units with roll edge work surfaces above incorporating a stainless steel sink and drainer unit. There is a fitted breakfast bar, plumbing for a washing and space for various household appliances.