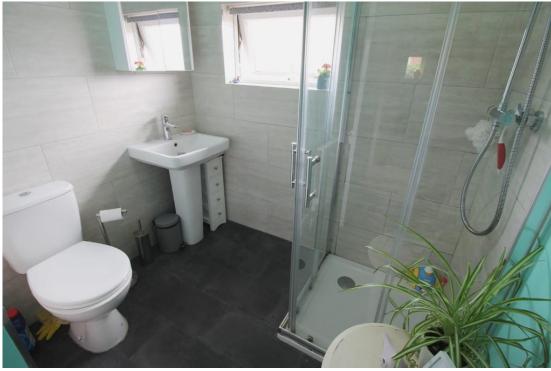

#### **RE-FITTED BATHROOM**

Double-glazed obscure window to the front, radiator, part tiled walls and a contemporary white suite comprising close-coupled w.c, pedestal wash hand basin and shower enclosure.