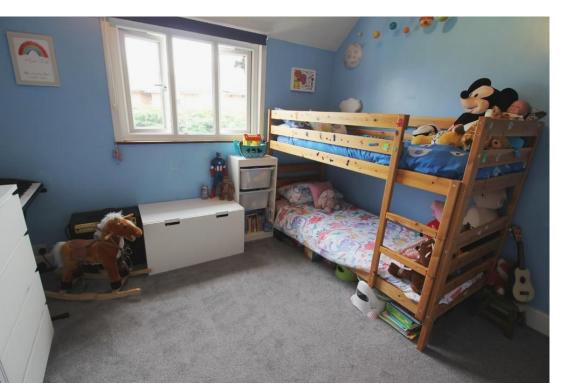

## **BEDROOM THREE 10' 1" x 6' 2" (3.08m x 1.9m)** Double-glazed window to the rear and a radiator.