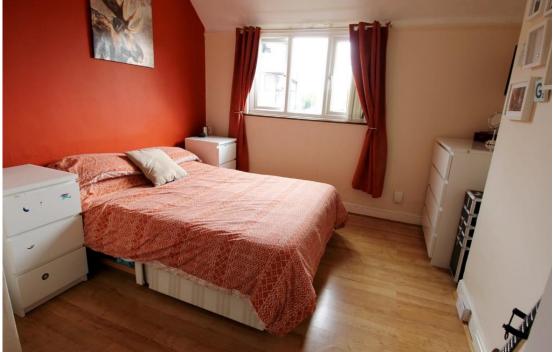

### FIRST FLOOR LANDING

Double-glazed window to the side, loft access hatch and doors to:

**BEDROOM ONE 12' 5" x 11' 1" (3.8m x 3.38m)** Double-glazed window to the front and a radiator.

**BEDROOM TWO 11' 3" x 10' 4" (3.44m x 3.17m)** Double-glazed window to the rear and a radiator.