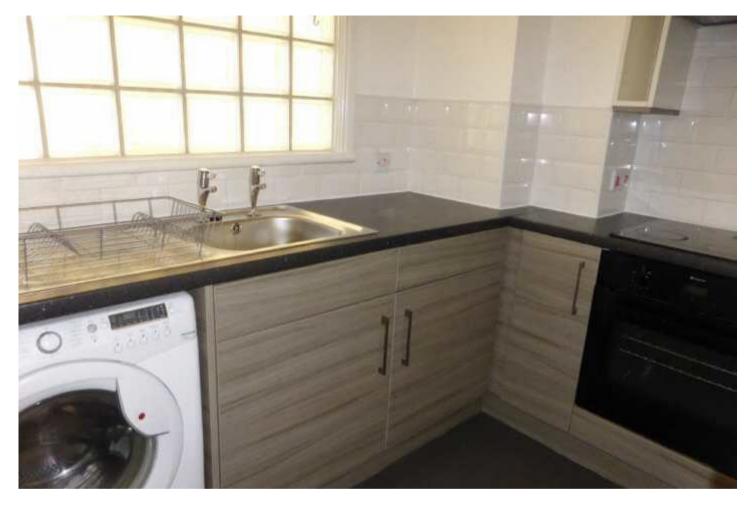

## The Property

Available Early July. Stanlo House is located in Granby Village and close to the Universities, Piccadilly and Oxford Road Train Stations. This two bedroom second floor apartment has entrance hall, living/dining room, separate kitchen with oven, hob, fridge/freezer and washer/dryer. One double and one single bedroom with built-in wardrobes. Three piece modern bathroom suite with shower attachment. This apartment comes furnished. No parking. Sorry no guarantors. Tax Band C