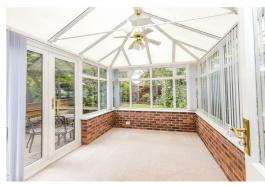

In brief the accommodation comprises: Newly fitted kitchen, large lounge/dining room and a conservatory providing garden access all to the ground floor. To the first floor there are three bedrooms including the master which benefits from fitted wardrobes and is serviced by an en-suite shower room. There is also a modern family bathroom which has been fitted with a white suite. Externally to the rear there is a incredibly well maintained and mature rear garden which is mainly laid to lawn. To the front there is a driveway providing off road parking and access to the single garage with up and over door.