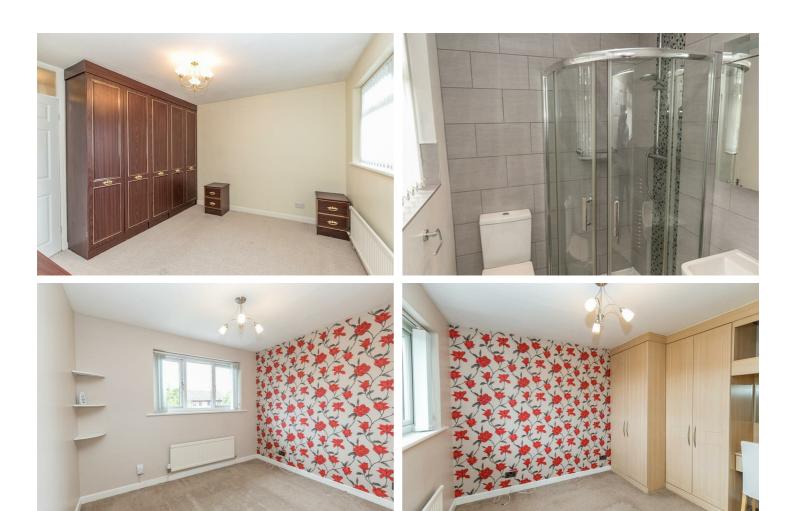

This recently updated family home benefits from a brand new kitchen, master bedroom with en-suite shower room, single garage, driveway providing off road parking and a beautiful rear garden. The property is being offered 'To Let' on un-furnished basis however, there are blinds in most room and fitted wardrobes in two of the three bedrooms benefit from fitted furniture.

In brief the accommodation comprises: Newly fitted kitchen, large lounge/dining room and a conservatory providing garden access all to the ground floor. To the first floor there are three bedrooms including the master which benefits from fitted wardrobes and is serviced by an en-suite shower room. There is also a modern family bathroom which has been fitted with a white suite. Externally to the rear there is a incredibly well maintained and mature rear garden which is mainly laid to lawn. To the front there is a driveway providing off road parking and access to the single garage with up and over door.