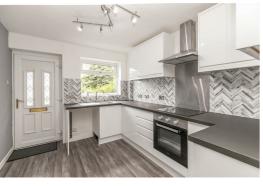

This recently updated family home benefits from a brand new kitchen, master bedroom with en-suite shower room, single garage, driveway providing off road parking and a beautiful rear garden. The property is being offered 'To Let' on un-furnished basis however, there are blinds in most room and fitted wardrobes in two of the three bedrooms benefit from fitted furniture.

In brief the accommodation comprises: Newly fitted kitchen, large lounge/dining room and a conservatory providing garden access all to the ground floor. To the first floor there are three bedrooms including the master which benefits from fitted wardrobes and is serviced by an en-suite shower room. There is also a modern family bathroom which has been fitted with a white suite. Externally to the rear there is a incredibly well maintained and mature rear garden which is mainly laid to lawn. To the front there is a driveway providing off road parking and access to the single garage with up and over door.