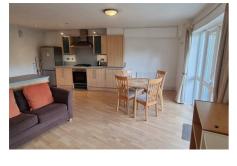

This second floor spacious waterside 1 bed flat includes an Open plan living/dining/kitchen.

The Modern kitchen occupies an oven, hob, fridge/freezer, washer/dryer and dishwasher. To the side of this Open plan you will find a Balcony with views over the waterfront!