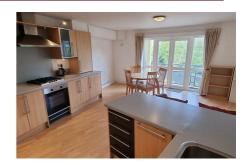

This second floor spacious waterside 1 bed flat includes an Open plan living/dining/kitchen.

The Modern kitchen occupies an oven, hob, fridge/freezer, washer/dryer and dishwasher. To the side of this Open plan you will find a Balcony with views over the waterfront!