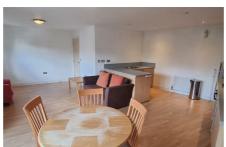

This second floor spacious waterside 1 bed flat includes an Open plan living/dining/kitchen.

The Modern kitchen occupies an oven, hob, fridge/freezer, washer/dryer and dishwasher. To the side of this Open plan you will find a Balcony with views over the waterfront!