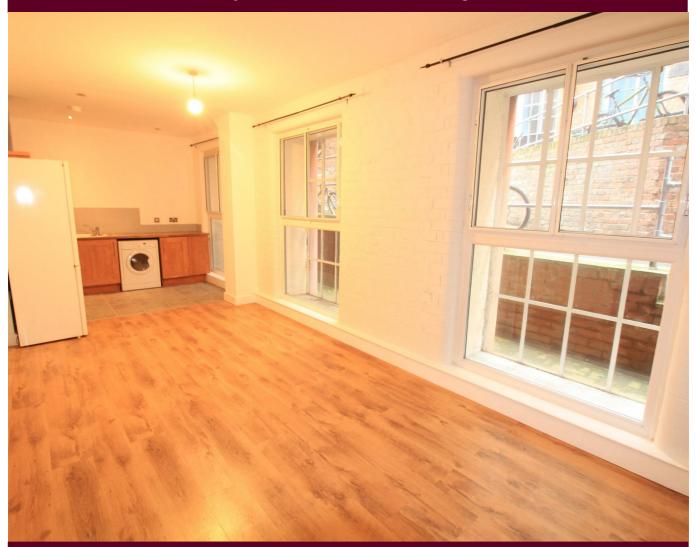

# **BELVOIR!**

Belvoir are delighted to offer to the market this 2 bedroom character apartment to rent - AVAILABLE 16th JULY!!!

Located on the ground floor and benefitting from internal views and the added security of the private court yard.

This property has a modern finish with high ceilings and original features whilst also benefitting from the scale of the rooms of the former factory in which it was developed. Large full length windows and bath the property in natural light and the secondary glazing that retained the external aesthetics of the buildings listed status with the energy efficiency required for a modern development.

This apartment benefits from the use of a secure gated car park of which one parking space is allocated and accessed via a secure entry fob system, the same goes for the development itself which also have secure gated entry systems and intercom systems to each apartment.