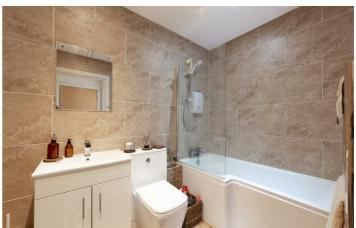

#### En-suite

6'0" x 6'0" (1.83m x 1.83m)

#### Bathroom

6'0" x 7'8" (1.83m x 2.34m)