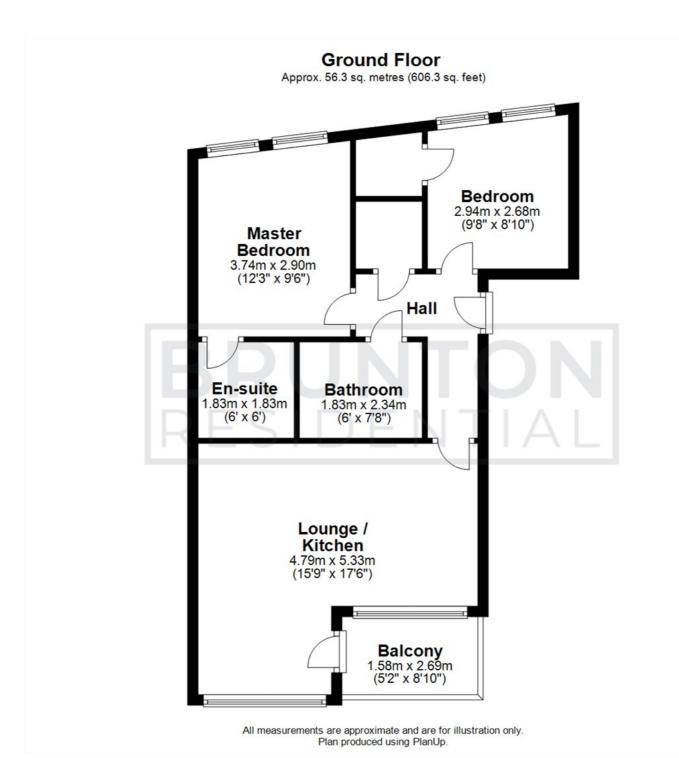

### Lounge / Kitchen

15'9" x 17'6" (4.79m x 5.33m)

#### **Master Bedroom**

12'3" x 9'6" (3.74m x 2.90m)

#### En-suite

6'0" x 6'0" (1.83m x 1.83m)

#### Bedroom

9'8" x 8'10" (2.94m x 2.68m)

#### Bathroom

6'0" x 7'8" (1.83m x 2.34m)

### Balcony

5'2" x 8'10" (1.58m x 2.69m)

Disclaimer.

- APARTMENT FANTASTIC TWO
  - CONDITION BEDROOMS
- WITHNO UPPERGREATPARKINGCHAINLOCATION

### Floor Plan

These particulars, whilst believed to be accurate are set out as a general outline only for guidance and do not constitute any part of an offer or contract. Intending purchasers should not rely on them as statements of representation of fact, but must satisfy themselves by inspection or otherwise as to their accuracy. No person in this firms employment has the authority to make or give any representation or warranty in respect of the property.