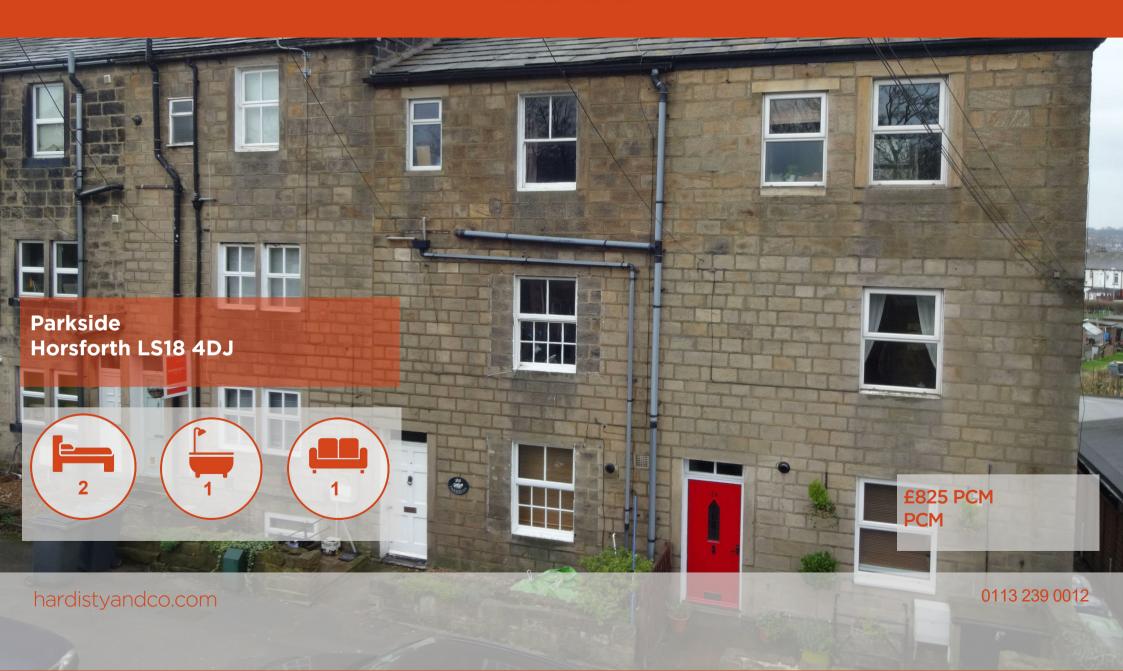

# AND CO

AVAILABLE NOW | UNFURNISHED | DEPOSITS APPLY | VERY WELL PRESENTED STONE TERRACE PROPERTY, located in the HEART of HORSFORTH with FANTASTIC COMMUTER LINKS on hand as well as CONVENIENT ACCESS to the MOTORWAY NETWORK. Only a STONES THROW AWAY from the FACILITIES on both NEW ROAD SIDE & TOWN STREET including SHOPS, BARS & RESTAURANTS. Just a SHORT WALK AWAY is HALL PARK, providing PLEASANT WALKS. The property BOASTS SPACIOUS LIVING, with ACCOMMODATION OVER FOUR FLOORS. ON STREET PERMIT PARKING at the FRONT. SORRY NO PETS. EPC -C.

# INTRODUCTION

We are pleased to offer this well presented cottage, situated in the heart of Horsforth, and ideally positioned between Town Street and New Road Side. The location provides fantastic commuter links with major road and public transport access to Leeds, Bradford & Harrogate City Centres as well as the motorway network. There is a comprehensive range of facilities on hand in the area including a fantastic selection of restaurants, bars and pubs as well as highly recommended schools. The Train Station is just on the other side of the village and provides frequent journeys to Leeds, York and Harrogate City Centres - ideal for Christmas Shopping days! Hall Park, is just a short walk away from the property, offering pleasant walks, bike rides as well as a childrens play area. On street permit parking.

## HOW TO FIND THE PROPERTY

From our office at New Road Side, Horsforth (A65) proceed up towards the Horsforth roundabout and after approximately a quarter of a mile and just before the Fleece Public House turn right onto PARKSIDE. The property can be found on the right hand side, identified by our LOWER GROUND 'To Let' Board.