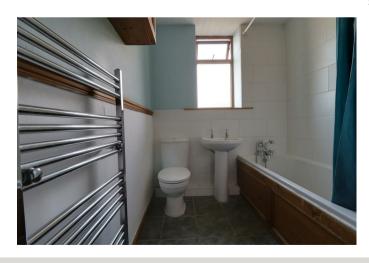

### **BEDROOM**

Good size double room, decorated in neutral tones and carpeted.

Fitted with a white three piece, comprising low flush WC, hand wash basin and bath with electric shower over. Part tiled in modern ceramics with 'agua' coloured walls to the remainder. With an airing cupboard, and two wall mounted cabinets. providing useful storage space.