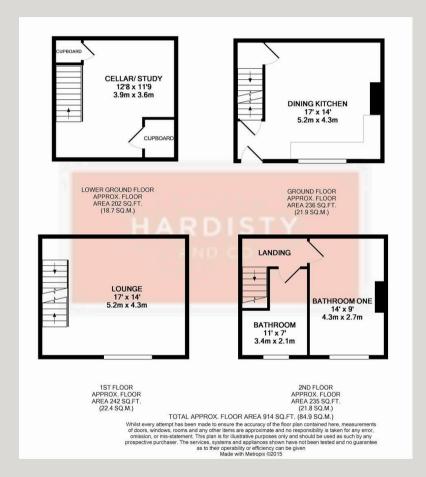

# AND CO

This computer generated floor plan is intended as a general guide to the layout and design of the property. It is not to scale and should not be relied upon for dimensions, which are only approximate and rounded to either the nearest tenth of a metre or six inches.