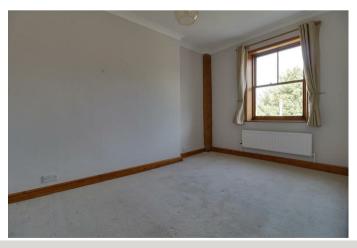

### **BEDROOM**

Good size double room, decorated in neutral tones and carpeted.

Fitted with a white three piece, comprising low flush WC, hand wash basin and bath with electric shower over. Part tiled in modern ceramics with 'agua' coloured walls to the remainder. With an airing cupboard, and two wall mounted cabinets. providing useful storage space.