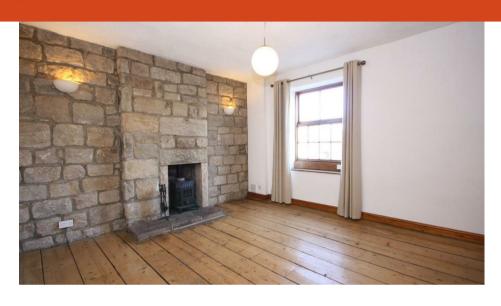

## HOLDING FEE & DEPOSIT

On your application being accepted there is a

holding deposit payable equal to one weeks rent. This will be deducted from your first months rent LOUNGE payable before the contract start date. A full One of the highlights of the property and a great deposit is required prior to the commencement size reception room. With hardwood flooring of the tenancy and will be the equivalent of five and neutrally painted walls. Feature exposed weeks rent.

# FIRST FLOOR

stone chimney wall.