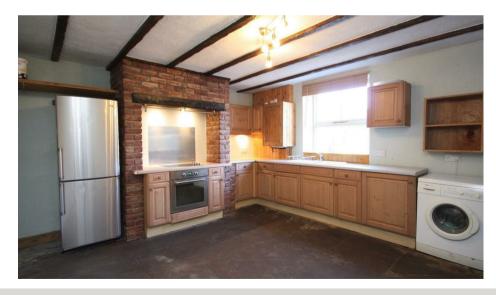

## DINING/KITCHEN

A very well proportioned kitchen/diner. Fitted BATHROOM with an excellent range of wall, drawer and base units with complimentary work surfaces. Fabulous Yorkshire Stone Flooring. With a feature exposed brick chimney breast with integrated electric oven and four ring hob. Washing machine to be included. Ceiling beams. Large window to the front providing plenty of natural light.