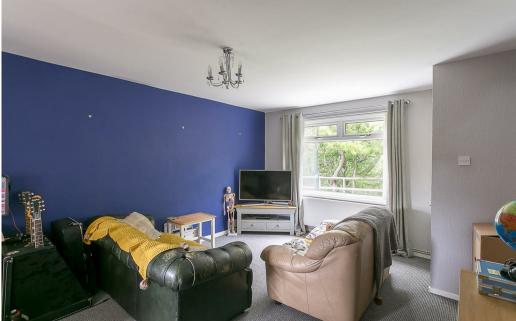

Available on an unfurnished basis, the accommodation briefly comprises an entrance porch leading into a large lounge and a modern kitchen/diner to the rear of the ground floor. With a staircase from the lounge leading upstairs you will find three good sized bedrooms, the two at the front with a pleasant tree lined outlook. There is also a family bathroom WC as well as ample storage space. Externally there is a private garden to the rear with shed for further storage. There is also a nearby garage available for use with this property.

With gas central heating and double glazing throughout, this family home is not to be missed!

Available 7th July 2021 | £725pcm | 718 Sq. ft (66.7 m2) | Unfurnished | End Terrace House | Pedestrianised Street | Lounge | Three Bedrooms | Modern Kitchen/ Diner | Family Bathroom WC | Rear Garden | Separate Garage | Good Storage Space | Popular Location | DG & GCH | EPC Rating: E