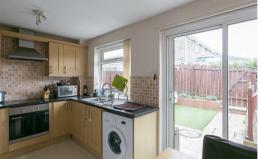

Available on an unfurnished basis, the accommodation briefly comprises an entrance porch leading into a large lounge and a modern kitchen/diner to the rear of the ground floor. With a staircase from the lounge leading upstairs you will find three good sized bedrooms, the two at the front with a pleasant tree lined outlook. There is also a family bathroom WC as well as ample storage space. Externally there is a private garden to the rear with shed for further storage. There is also a nearby garage available for use with this property.