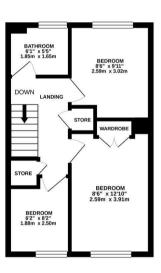

Available on an unfurnished basis, the accommodation briefly comprises an entrance porch leading into a large lounge and a modern kitchen/diner to the rear of the ground floor. With a staircase from the lounge leading upstairs you will find three good sized bedrooms, the two at the front with a pleasant tree lined outlook. There is also a family bathroom WC as well as ample storage space. Externally there is a private garden to the rear with shed for further storage. There is also a nearby garage available for use with this property.

GROUND FLOOR 361 sq.ft. (33.5 sq.m.) approx.

LOUNGE 15'0" x 15'6" x 4.72m

1ST FLOOR 357 sq.ft. (33.2 sq.m.) approx.

TOTAL FLOOR AREA; 718 sq.ft. (66.7 sq.m.) approx.
White every attempt has been made to ensure the accusary of the floorplan contained liver, measure
orission or ins-sidement. This plan is for floating properior layor and build for used as such
prospective purchase. The services, systems and applicances shown have not been tested and no g,
as to their operating or efficiency to be given.