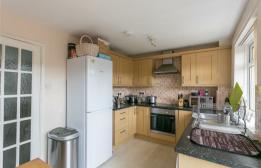

Available on an unfurnished basis, the accommodation briefly comprises an entrance porch leading into a large lounge and a modern kitchen/diner to the rear of the ground floor. With a staircase from the lounge leading upstairs you will find three good sized bedrooms, the two at the front with a pleasant tree lined outlook. There is also a family bathroom WC as well as ample storage space. Externally there is a private garden to the rear with shed for further storage. There is also a nearby garage available for use with this property.