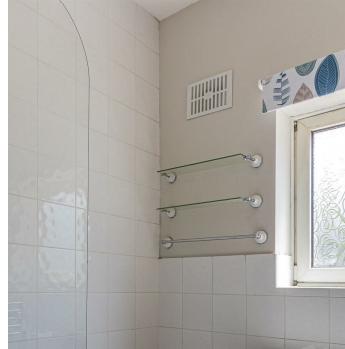

The property comprises of: lounge with a sofa, three double bedrooms two of which have double beds and wardrobes. Modern bathroom with a shower over the bath, and a separate toilet. The fitted kitchen comes complete with appliances and white goods, the apartment benefits from gas central heating and original block wood flooring. There is outside space to the rear and also access to a garage, and a parking