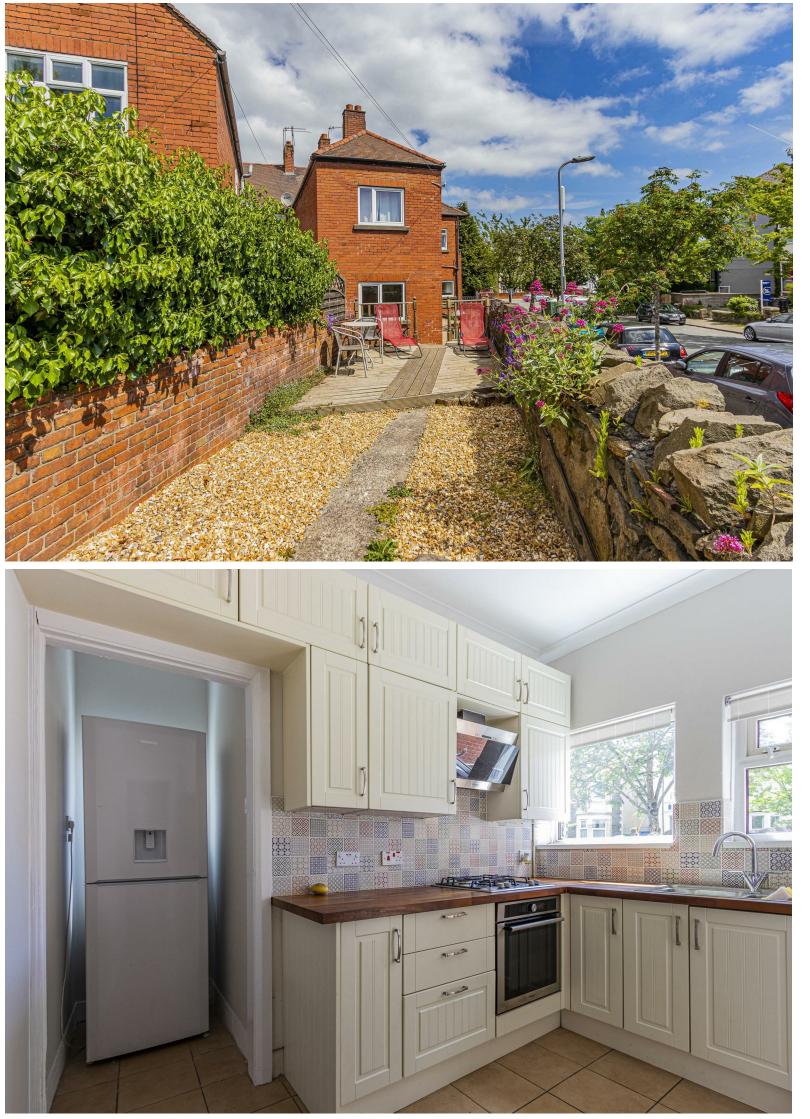

## 3 Bedrooms - Cardiff - CF24 1DN - £1,200 PCM

permit.

Spacious three double bedroom ground floor apartment in a great location close to the City Centre, and within walking distance of Newport Road shopping and eateries.

The property comprises of: lounge with a sofa, three double bedrooms two of which have double beds and wardrobes. Modern bathroom with a shower over the bath, and a separate toilet. The fitted kitchen comes complete with appliances and white goods, the apartment benefits from gas central heating and original block wood flooring. There is outside space to the rear and also access to a garage, and a parking