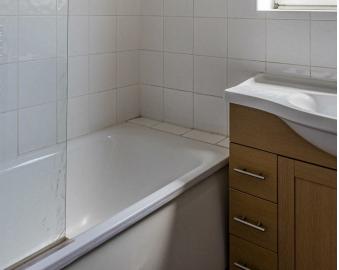

The property comprises of: lounge with a sofa, three double bedrooms two of which have double beds and wardrobes. Modern bathroom with a shower over the bath, and a separate toilet. The fitted kitchen comes complete with appliances and white goods, the apartment benefits from gas central heating and original block wood flooring. There is outside space to the rear and also access to a garage, and a parking