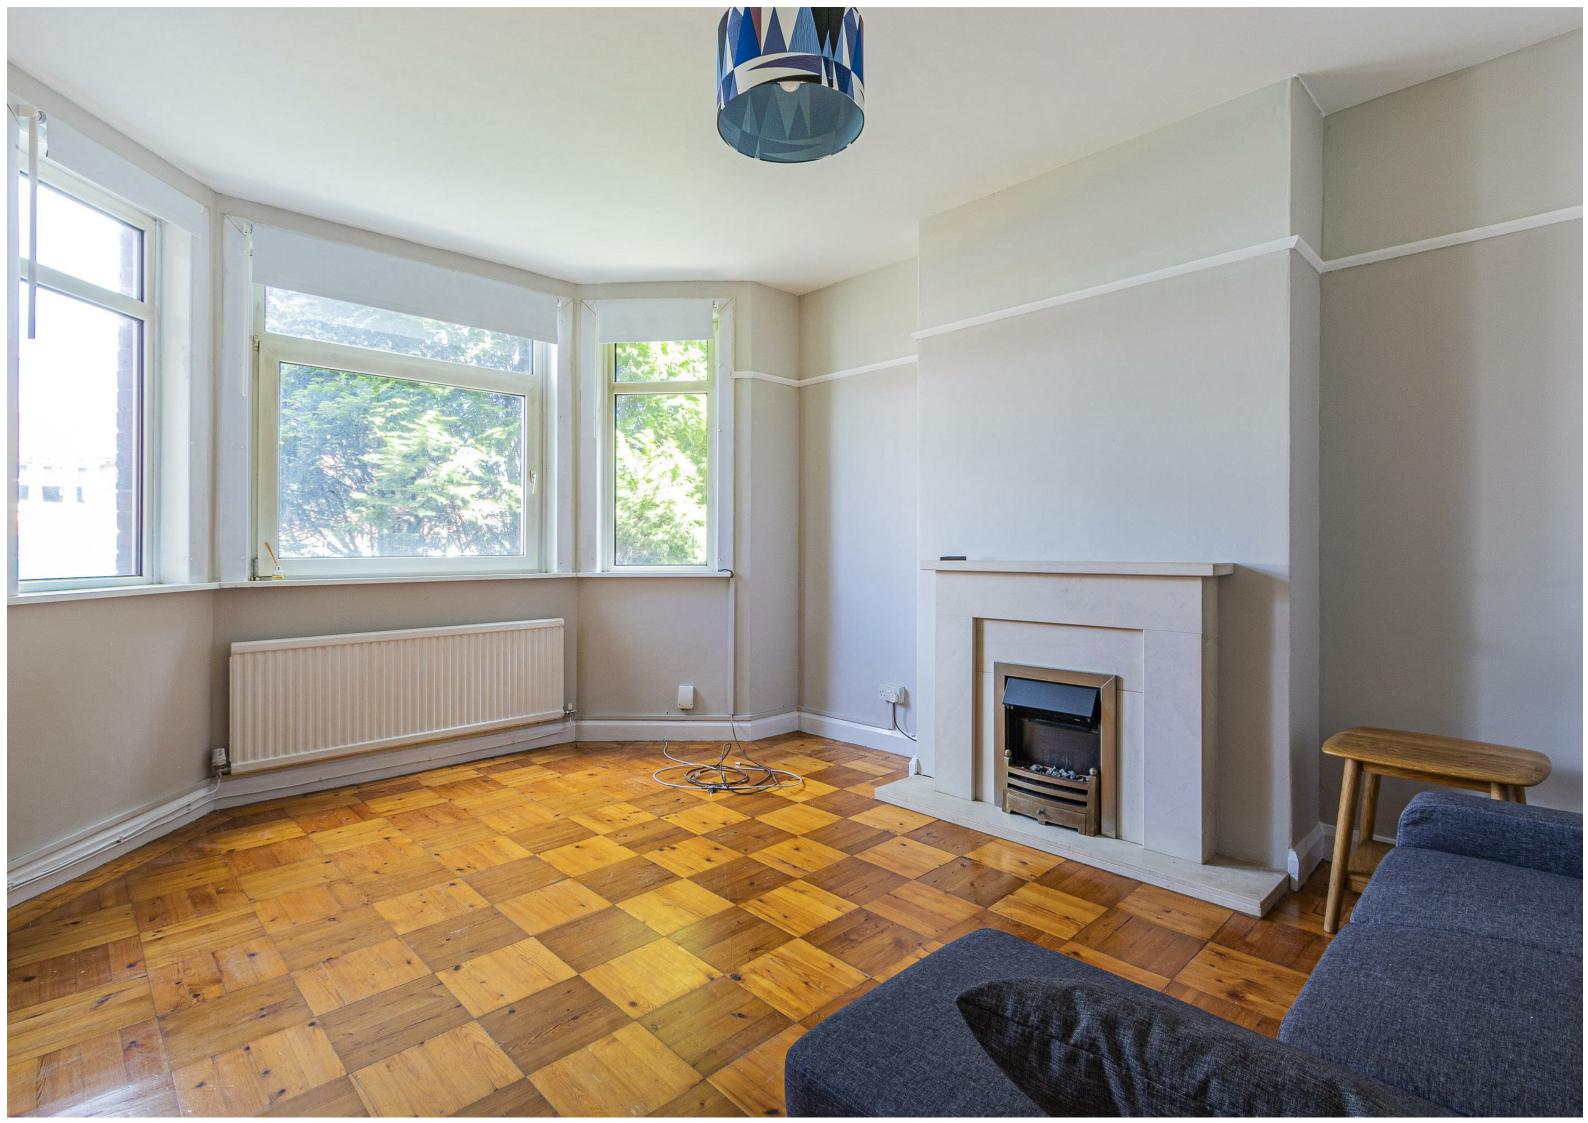

## 3 Bedrooms - Cardiff - CF24 1DN - £1,200 PCM

permit.

Spacious three double bedroom ground floor apartment in a great location close to the City Centre, and within walking distance of Newport Road shopping and eateries.

The property comprises of: lounge with a sofa, three double bedrooms two of which have double beds and wardrobes. Modern bathroom with a shower over the bath, and a separate toilet. The fitted kitchen comes complete with appliances and white goods, the apartment benefits from gas central heating and original block wood flooring. There is outside space to the rear and also access to a garage, and a parking