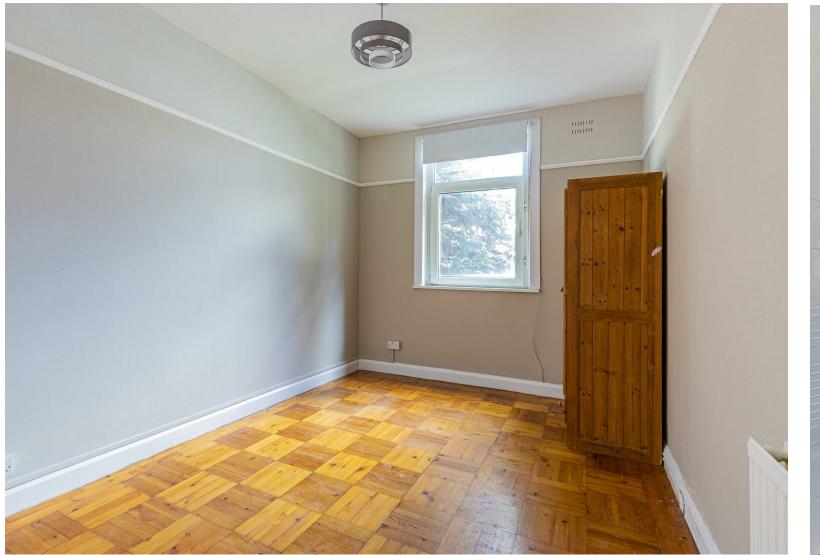

The property comprises of: lounge with a sofa, three double bedrooms two of which have double beds and wardrobes. Modern bathroom with a shower over the bath, and a separate toilet. The fitted kitchen comes complete with appliances and white goods, the apartment benefits from gas central heating and original block wood flooring. There is outside space to the rear and also access to a garage, and a parking