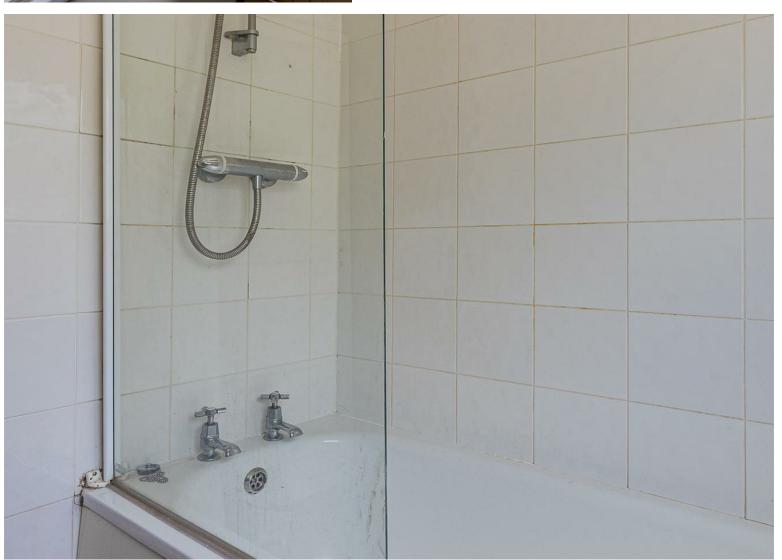

The property comprises of: lounge with a sofa, three double bedrooms two of which have double beds and wardrobes. Modern bathroom with a shower over the bath, and a separate toilet. The fitted kitchen comes complete with appliances and white goods, the apartment benefits from gas central heating and original block wood flooring. There is outside space to the rear and also access to a garage, and a parking