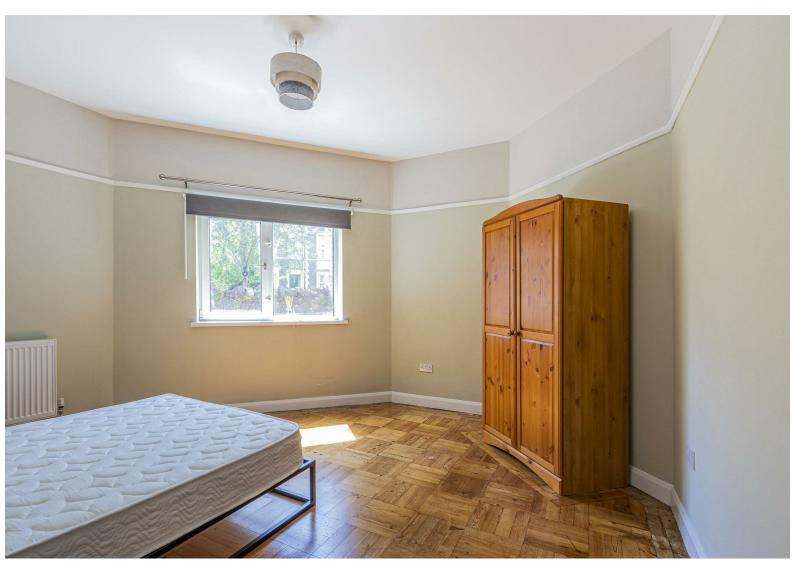

The property comprises of: lounge with a sofa, three double bedrooms two of which have double beds and wardrobes. Modern bathroom with a shower over the bath, and a separate toilet. The fitted kitchen comes complete with appliances and white goods, the apartment benefits from gas central heating and original block wood flooring. There is outside space to the rear and also access to a garage, and a parking