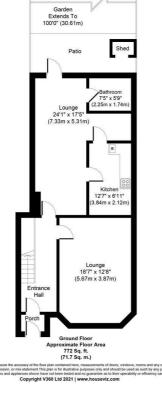

48 Blake Road, London N11 2AH £900,000

Available for sale is this three bedroom, 1920's family home that comprises of fantastic living space in abundance. This beautifully presented house displays character throughout and comprises of three large bedrooms, high ceilings, large front reception, well sized fitted kitchen, two fully fitted bathroom's and a huge, stunningly sized through lounge leading to 100 ft garden facing west.