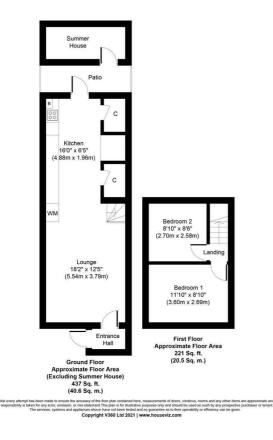

202 Moselle Avenue, London N22 6EX £440,000

Available for sale is this two-bedroom terraced house that comprises of a large front reception, well proportioned kitchen area, downstairs bathroom, adequate storage, rear garden with summer house and two double bedrooms.