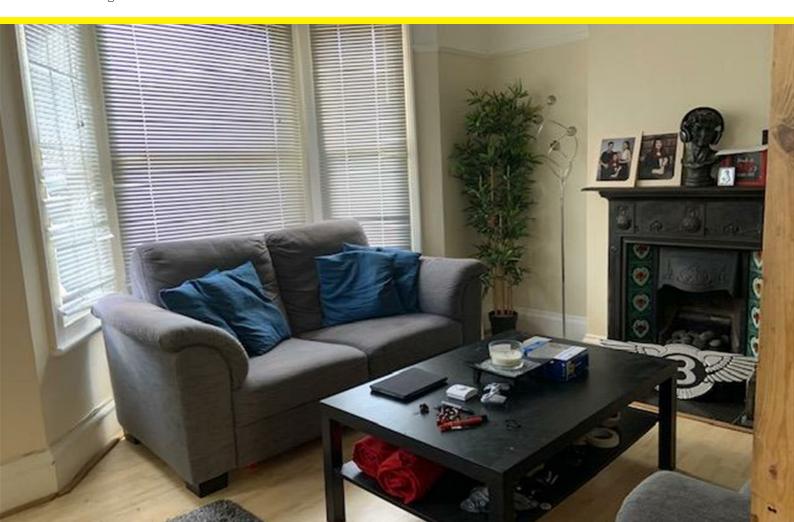

Internally offering a good size reception room, partially converted loft room for storage with potential for a second bedroom subject to local authority approval, kitchen/diner, bathroom, master bedroom, laminate floor and period style fireplace in the reception room.