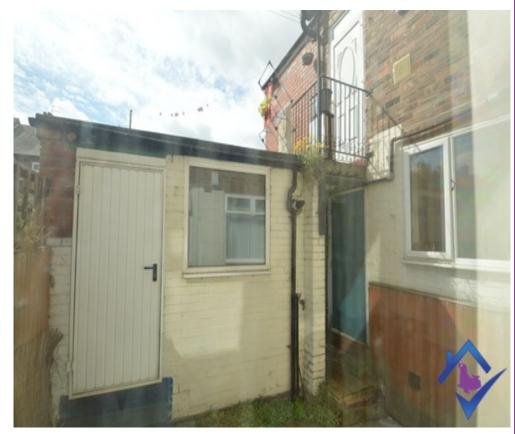

### **OUTSIDE**

To the rear of the property there is a private yard and the front of the flat has a small garden with grass and shrubs.