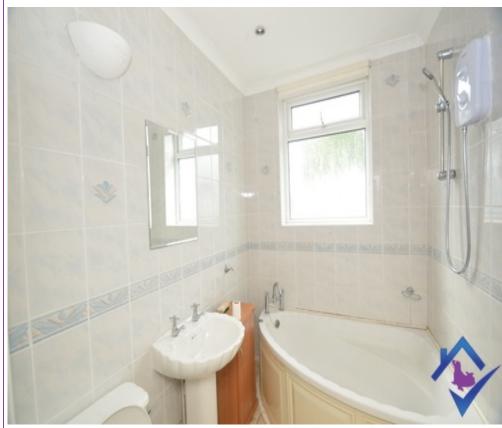

### Bathroom

The bathroom is tiled, it features a corner bath with overhead shower, Low flush w/c and hand wash basin.