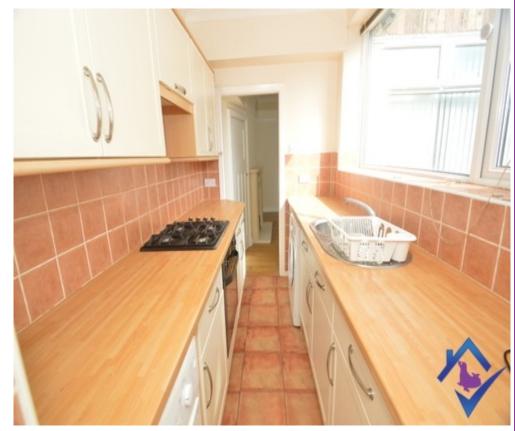

### Kitchen

The white fitted kitchen is equipped with wall and base units with plenty of space for appliances which are included. The kitchen has tiled flooring & there is a gas hob with electric oven, washing machine, dryer and a fridge freezer. It benefits from a large UPVC window allowing plenty of natural light.