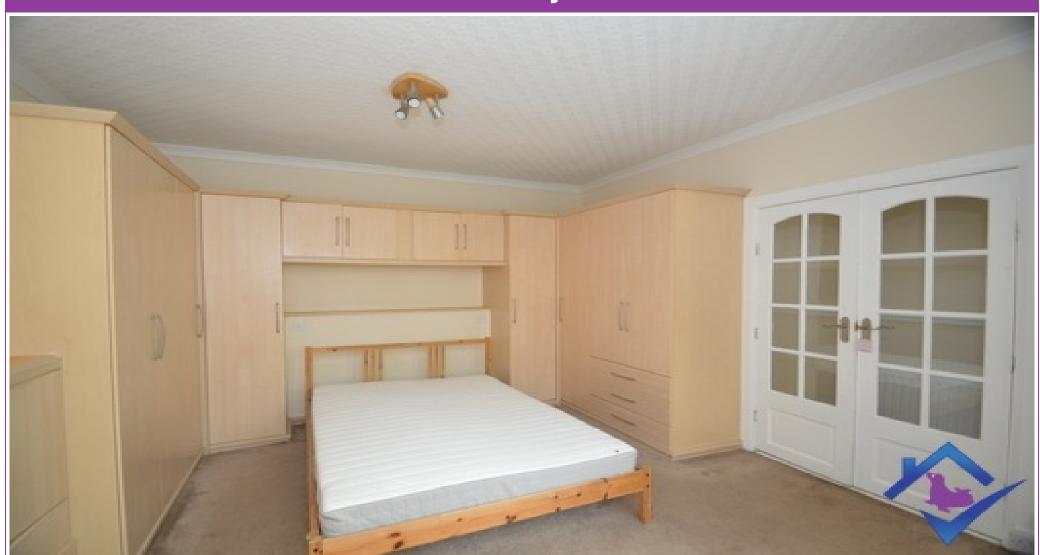

### **Bedroom One**

The master bedroom is carpeted and neutrally decorated, this room is spacious and sits to the front of the property. There is decorative covering to the ceiling and has a double bed, built in wardrobe and fitted blinds.