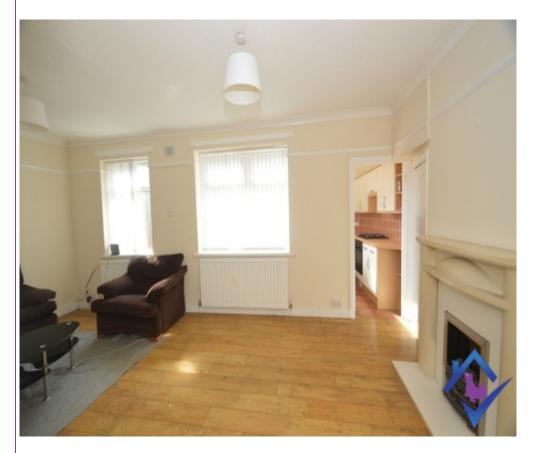

### Lounge

This open plan living and dinning area provides access to the kitchen & the bathroom. The living area is finished in neutral tones & has a leather sofa and a dinning area. The flooring is wood throughout and it has a feature fireplace.