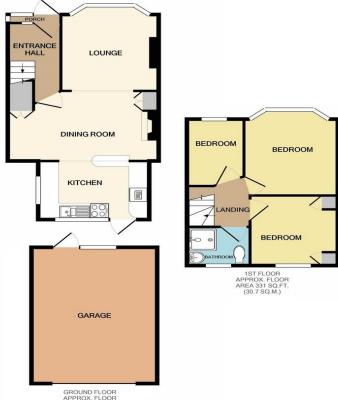

GROUND FLOOR APPROX. FLOOR AREA 671 SQ.FT. (62.3 SQ.M.)

TOTAL APPROX, FLOOR AREA 1002 SQ.FT, (93.0 SQ.M.) acy of the floor plan of ximate and no responses only and sh ould be use taken for any error, ed as such by any

## ENTRANCE HALL

LIVING ROOM 11' 5" x 10' 5" (3.48m x 3.18m)

**DINING ROOM** 16' 3" x 9' 3" (4.95m x 2.82m)

**KITCHEN** 12' x 8' 3" (3.66m x 2.51m)

## LANDING

**BEDROOM 1** 11' 10" x 10' 2" (3.61m x 3.1m)

BEDROOM 2 9' 5" x 9' 3" (2.87m x 2.82m)

BEDROOM 3 9' 0" x 5' 8" (2.74m x 1.73m)

**SHOWER ROOM** 6' 7" x 5' 3" (2.01m x 1.6m)

**GARDEN** 60' x 17' (18.29m x 5.18m)

GARAGE 18' 3" x 13' 8" (5.56m x 4.17m)

IMP ORTANT NOTE: Paul Graham have not tested any services, heating system, appliances, fixtures or fittings. References to the tenure of a property are based on information supplied by the seller as Paul Graham have not had sight of the title documents. Neither has Paul Graham checked any existing or necessary planning consents, building regul ations or rights of way. Prospective purchasers are ad vised to obtain verification from their solicitor or surve yor. PLEASE NOTE: All measurements are approximate and represent the maximum dimensions of any room (into bays and alcoves) and a margin of error should be allowed.