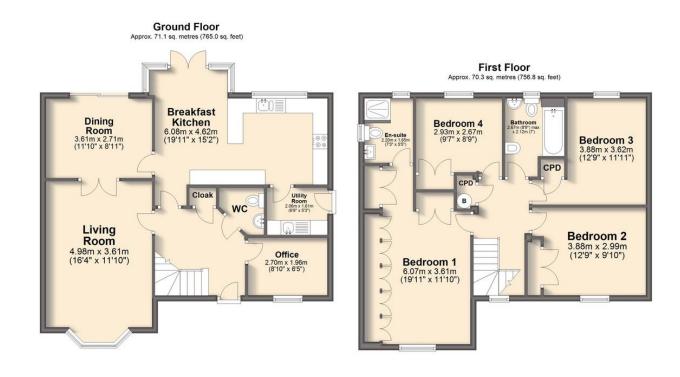

2

New Road, Wingerworth, Chesterfield Guide Price £400,000 to £425,000 This well presented four bedroom detached house is situated in the heart of the beautiful village of Wingerworth.

- Four Bedroom Detached House
- Breakfast Kitchen With Integrated Appliances
- Separate Dining Room
- Bay Windowed Living Room
- Home Office/Study
- Utility Room & Downstairs W/C
- Four Generous Bedrooms
- Enclosed Rear Garden With Lawn, Decking & Patio Area
- Off Road Parking With An External Double Garage
- Energy Rating TBC, Tenure; Freehold.

I'm looking for investment...

- Prospective tenants would love the generous living space, location and rear garden. Tenure: Freehold

Total area: approx. 141.4 sq. metres (1521.8 sq. feet)

We endeavour to make these particulars as accurate as possible, but they should only be used as guidance and they do not constitute any part of the contract. All measurements are approximate and no guarantees are made to the services, heating systems, appliances (if any) or fittings as to their working order and no warranty can be given or implied.