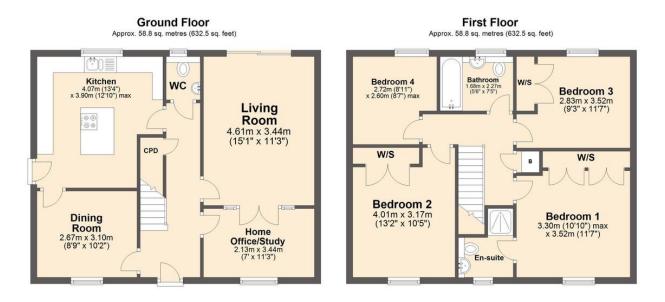

Total area: approx. 117.5 sq. metres (1265.0 sq. feet)

We endeavour to make these particulars as accurate as possible, but they should only be used as guidance and they do not constitute any part of the contract. All measurements are approximate and no guarantees are made to the services, heating systems, appliances (if any) or fittings as to their working order and no warranty can be given or implied.