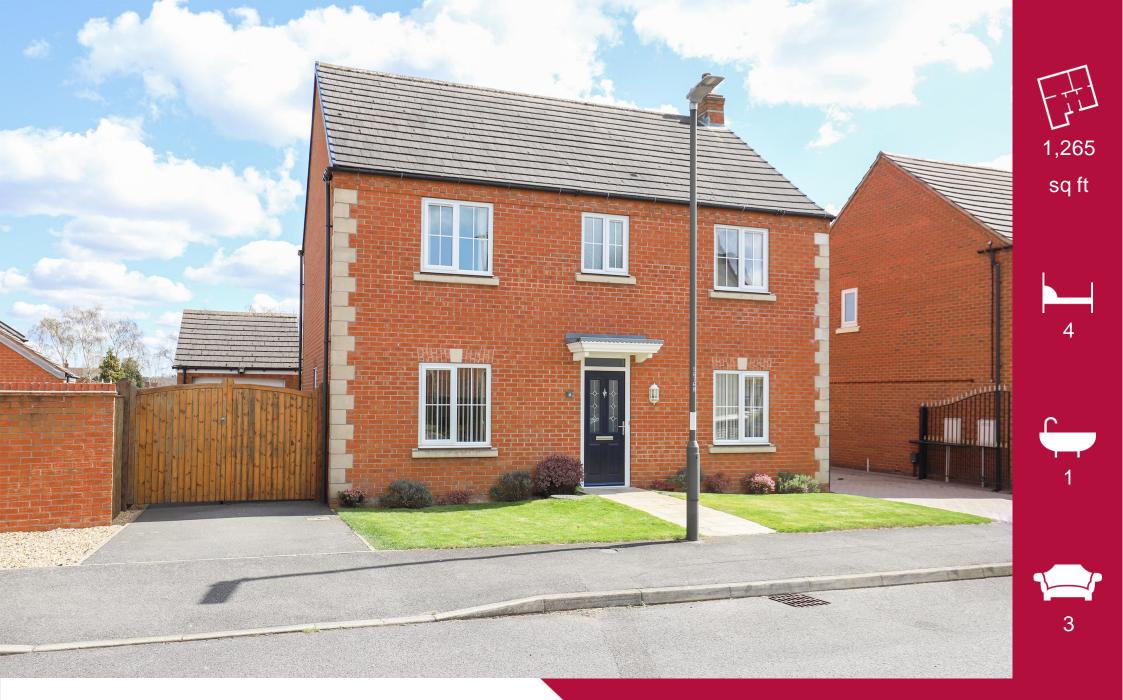

St. Chads Way, Chesterfield Guide Price £300,000 to £320,000 This superbly presented and modern built four bedroom detached house is situated just outside the market town of Chesterfield.

- Four Bedroom Detached House
- Modern Fitted Kitchen With Feature Island & Integrated Appliances
- Separate Dining Room
- Living Room With Sliding Doors Leading To The Patio Area
- Home Office/Snug

REDBR

- Four Generous Bedrooms, Including A Modern Family Bathroom
- Principle Bedroom With En-suite & Fitted Wardrobes
- Landscaped Rear Garden With Lawn & Patio Area
- Ample Off Road Parking Including A Garage & Gated Access
- Energy Rating TBC, Tenure; Freehold.

Total area: approx. 117.5 sq. metres (1265.0 sq. feet)

We endeavour to make these particulars as accurate as possible, but they should only be used as guidance and they do not constitute any part of the contract. All measurements are approximate and no guarantees are made to the services, heating systems, appliances (if any) or fittings as to their working order and no warranty can be given or implied.