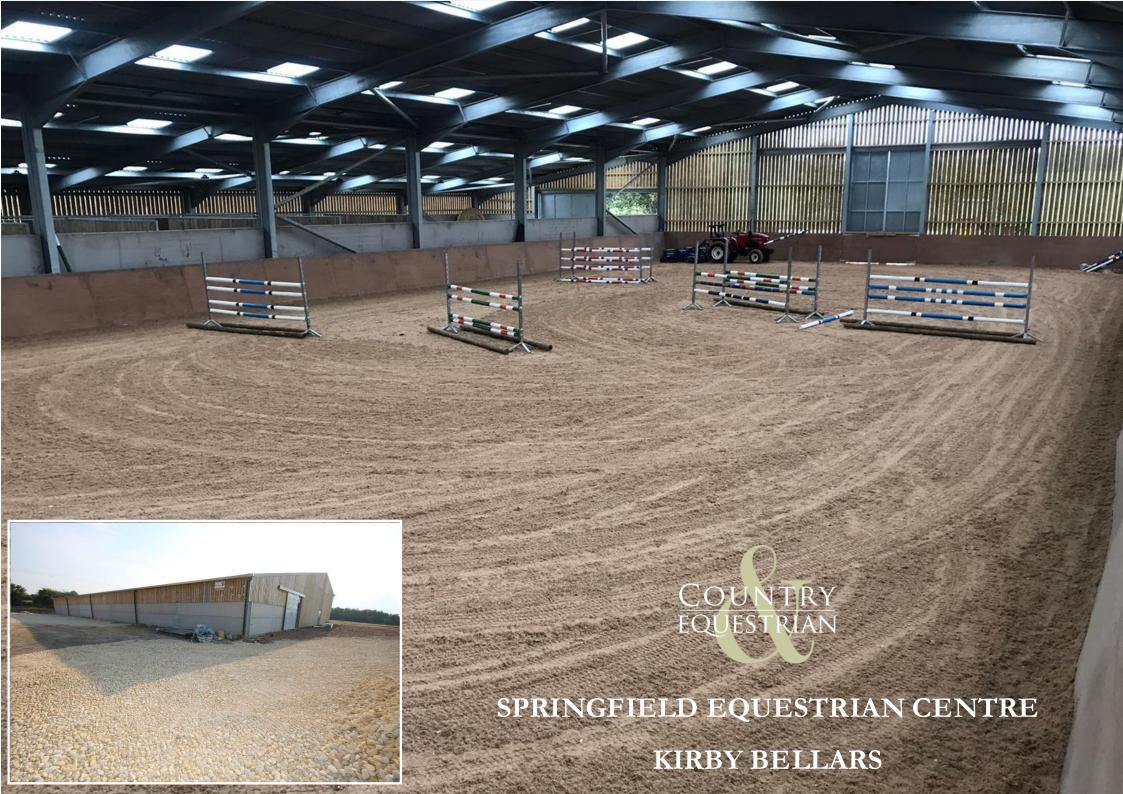

As the equestrian centre is nearing completion it still allows for some personalisation with a professional indoor arena of 42x22 ft and surface leading through to an indoor covered stable yard, currently with a dozen loose boxes plus ample space to put in the same number of boxes again or multiple horse pens, a changing area, tack room and staff area.