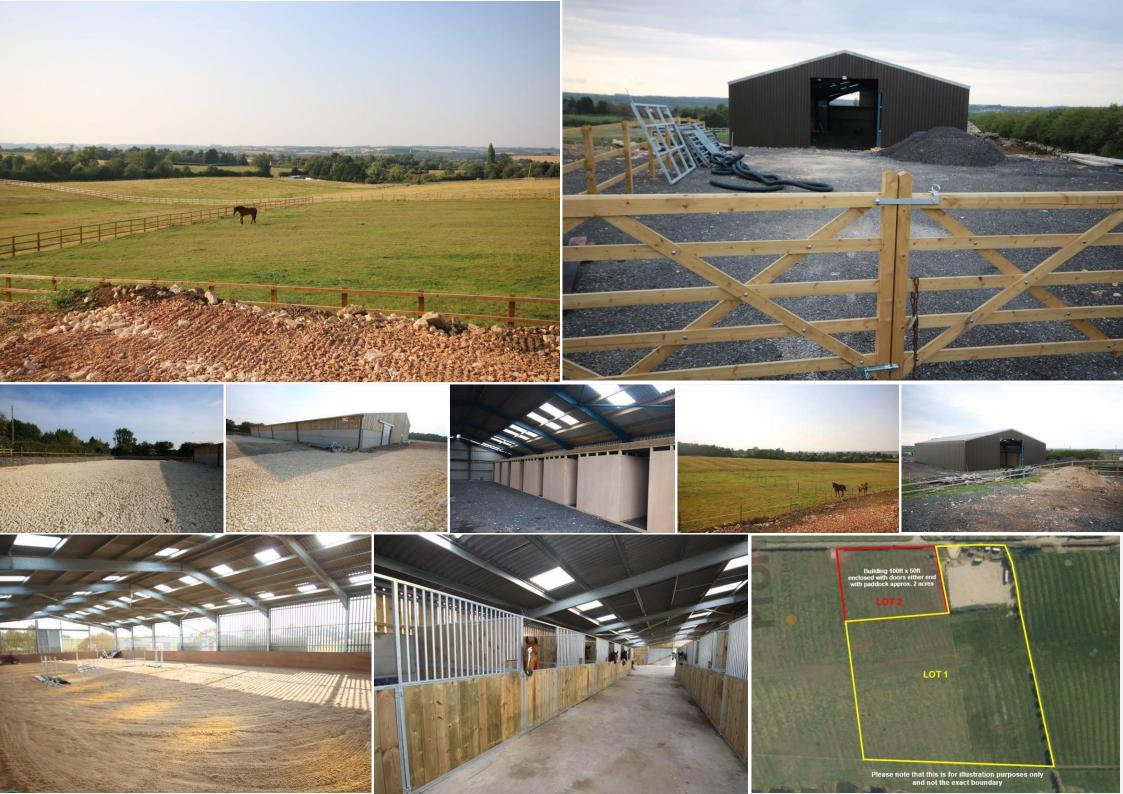

As the equestrian centre is nearing completion it still allows for some personalisation with a professional indoor arena of 42x22 ft and surface leading through to an indoor covered stable yard, currently with a dozen loose boxes plus ample space to put in the same number of boxes again or multiple horse pens, a changing area, tack room and staff area.

Planning has been granted for approximately 2,000 sq. ft of living accommodation with panoramic windows taking in the far reaching views over its own paddock land of approximately 6 acres plus of well drained and maintained divided paddocks.

This property is set on a back-lane location allowing for hacking and bridleways, external landscaping to include a large area of client HGV show box parking, mobile home and machinery storage and an outdoor arena area.

Lot 2 - An adjoining building of approximately 100ft x 50ft, allowing for a further indoor equestrian facility may be available by separate negotiation with its own paddock of approximately 2 acres.

LOTS 1 & 2 Together - £850,000