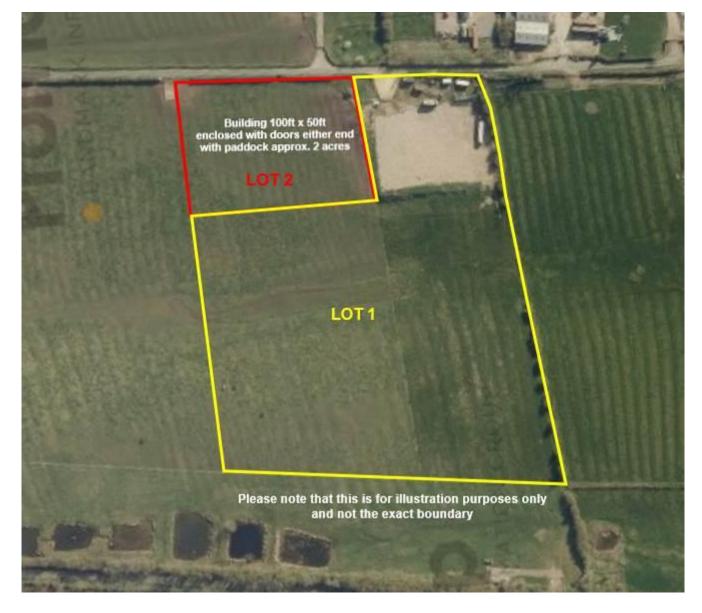

Lot 2 - An adjoining building of approximately 100ft x 50ft, allowing for a further indoor equestrian facility may be available by separate negotiation with its own paddock of approximately 2 acres.

LOTS 1 & 2 Together - £850,000

LOT 1 Alone – Offers Over £690,000

Moore V. Lel teading as Moores Estate Agents gives notice that: 1. These particulas do not constitute an offer or contract or part thereof 2. All descriptions, photographs and plans are for guidance only and should not the relied upon as statements or expressionations or several entering the particulars by inspection or or otherwise. 3. Moore V. Lel trading as Moores Estate Agents does not have a particular by the particular by the particular by properties when the particular by the particular by particular by the particular by