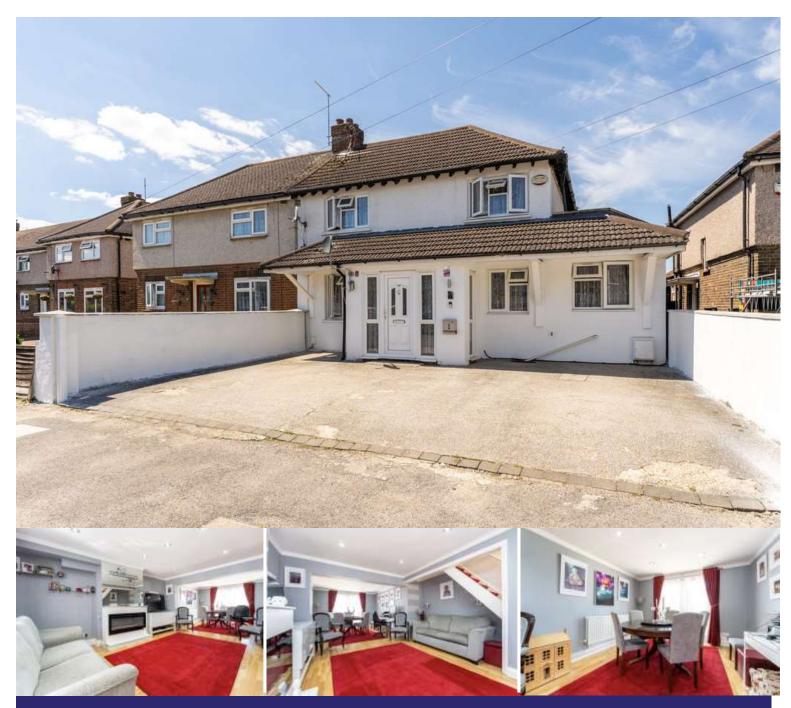

## North Road | West Drayton | UB7 9LE

Hiltons Estates are delighted to offer to the market this beautifully decorated throughout 4 bedroom extended semi-detached family home. The property further benefits off street parking for up to 3 cars and a large annex to the rear with potential use for office/gym/storage. This property comprises of a large reception room/dining room which leads through to the garden, there is a stunning fully fitted kitchen, 4-suite bathroom as well as an additional w/c and utility room all on the ground floor. On the first floor you will find four good sized bedrooms. Further benefits include potential to extend (STTP)! A brilliant opportunity for Families, and Investors! Viewings highly Recommended! Call NOW for further details! Not to be missed!

- £575,000
- Superb 4 Bedroom SemiDetached Family Home
- Off Street Parking for up to 3 Cars
- Large Garden with Spacious Rear Annex
- Close To A Range Of Local Amenities and Transport Links