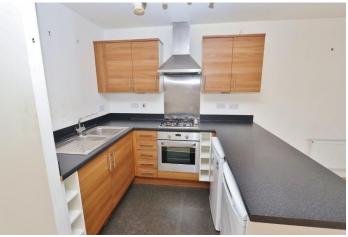

## Hallway

with fitted wardrobes. Bedroom One - 10'01" x 10'00"

Bedroom Two - 9'09" x 10'02"

Bathroom - 6'07" x 6'07"

Storage Cupboards

Open Plan Lounge/Kitchen - 17'10" x 19'07"

Juliette Balcony

Allocated Parking