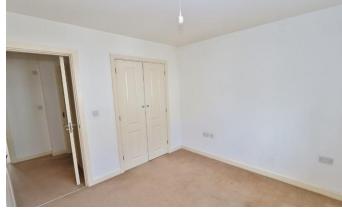

## Hallway

with fitted wardrobes. Bedroom One - 10'01" x 10'00"

Bedroom Two - 9'09" x 10'02"

Bathroom - 6'07" x 6'07"

Storage Cupboards

Open Plan Lounge/Kitchen - 17'10" x 19'07"

Juliette Balcony

Allocated Parking