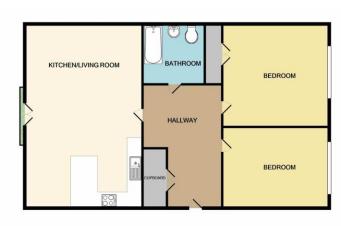

## Hallway

with fitted wardrobes. Bedroom One - 10'01" x 10'00"

Bedroom Two - 9'09" x 10'02"

Bathroom - 6'07" x 6'07"

Storage Cupboards

Open Plan Lounge/Kitchen - 17'10" x 19'07"

Juliette Balcony

Allocated Parking

## KEYSTONES PROPERTY

TOTAL APPROX. FLOOR AREA 1053 SQ.FT. (97.8 SQ.M.)
White every attempt has been made to ensure the accuracy of the floor plan contained here, measurement of cloors, windows, crooms and any offer deman sea approximate and no responsibility to taken for any error, ornassion, or mis-statement. This plan is for illustrative purposes only and should be used as such by any prospective purchases. The ask to their operability or efficiency can be given.