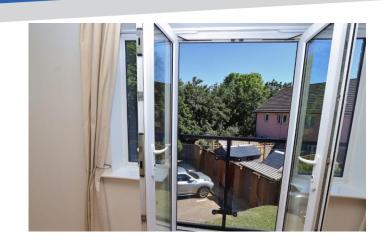

## Hallway

with fitted wardrobes. Bedroom One - 10'01" x 10'00"

Bedroom Two - 9'09" x 10'02"

Bathroom - 6'07" x 6'07"

Storage Cupboards

Open Plan Lounge/Kitchen - 17'10" x 19'07"

Juliette Balcony

Allocated Parking