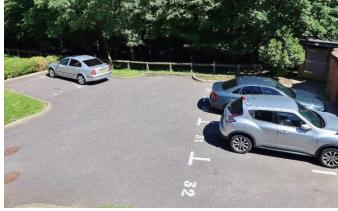

## Hallway

with fitted wardrobes. Bedroom One - 10'01" x 10'00"

Bedroom Two - 9'09" x 10'02"

Bathroom - 6'07" x 6'07"

Storage Cupboards

Open Plan Lounge/Kitchen - 17'10" x 19'07"

Juliette Balcony

Allocated Parking