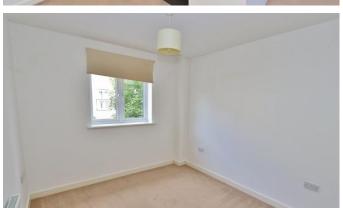

## Hallway

with fitted wardrobes. Bedroom One - 10'01" x 10'00"

Bedroom Two - 9'09" x 10'02"

Bathroom - 6'07" x 6'07"

Storage Cupboards

Open Plan Lounge/Kitchen - 17'10" x 19'07"

Juliette Balcony

Allocated Parking