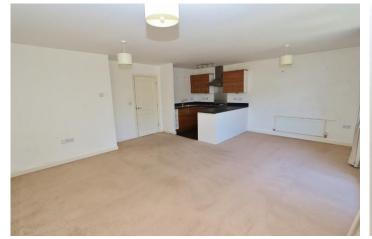

## Hallway

with fitted wardrobes. Bedroom One - 10'01" x 10'00"

Bedroom Two - 9'09" x 10'02"

Bathroom - 6'07" x 6'07"

Storage Cupboards

Open Plan Lounge/Kitchen - 17'10" x 19'07"

Juliette Balcony

Allocated Parking