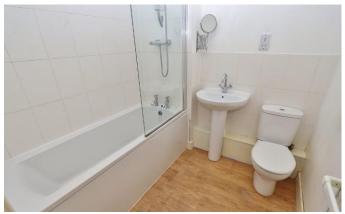

## Hallway

with fitted wardrobes. Bedroom One - 10'01" x 10'00"

Bedroom Two - 9'09" x 10'02"

Bathroom - 6'07" x 6'07"

Storage Cupboards

Open Plan Lounge/Kitchen - 17'10" x 19'07"

Juliette Balcony

Allocated Parking