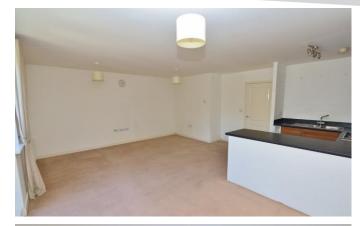

## Hallway

with fitted wardrobes. Bedroom One - 10'01" x 10'00"

Bedroom Two - 9'09" x 10'02"

Bathroom - 6'07" x 6'07"

Storage Cupboards

Open Plan Lounge/Kitchen - 17'10" x 19'07"

Juliette Balcony

Allocated Parking