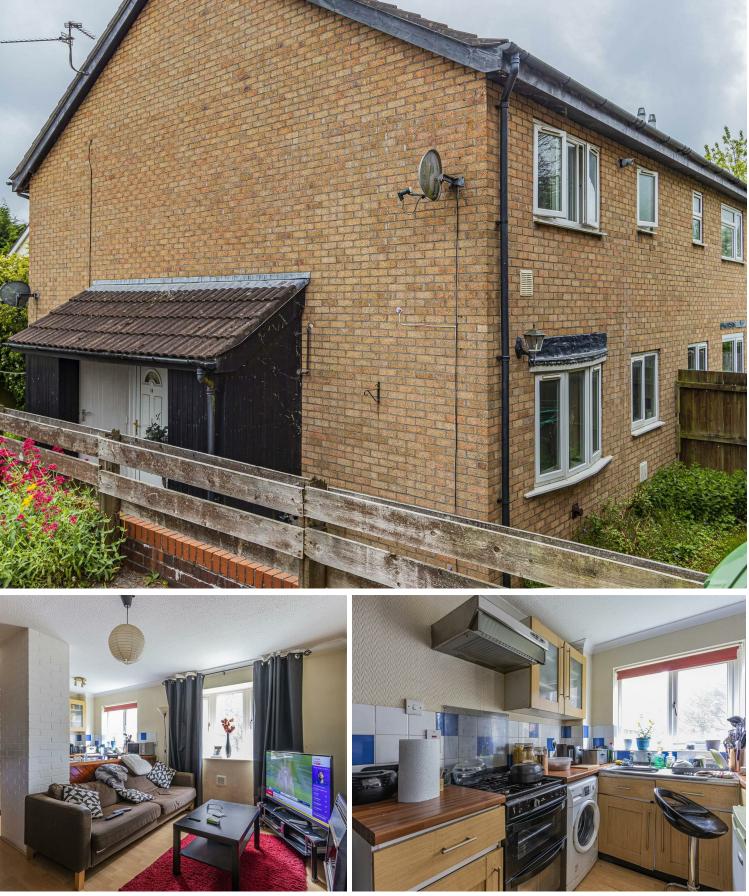

JeffreyRoss

Jeffrey Ross are delighted to market this one bedroom house in Oakridge, Thornhill. Ideally located just five minutes away from Thornhill Park and Thornhill and Lisvane Train Station this property benefits from not one but TWO allocated parking spaces. The ground floor of the property comprises of large open plan kitchen/living room with all white goods included. Up the spiral staircase to the first floor you have a good sized double bedroom with great storage and bathroom with bath and shower. The property further benefits from a small private garden. GAS CENTRAL HEATING. FURNISHED.