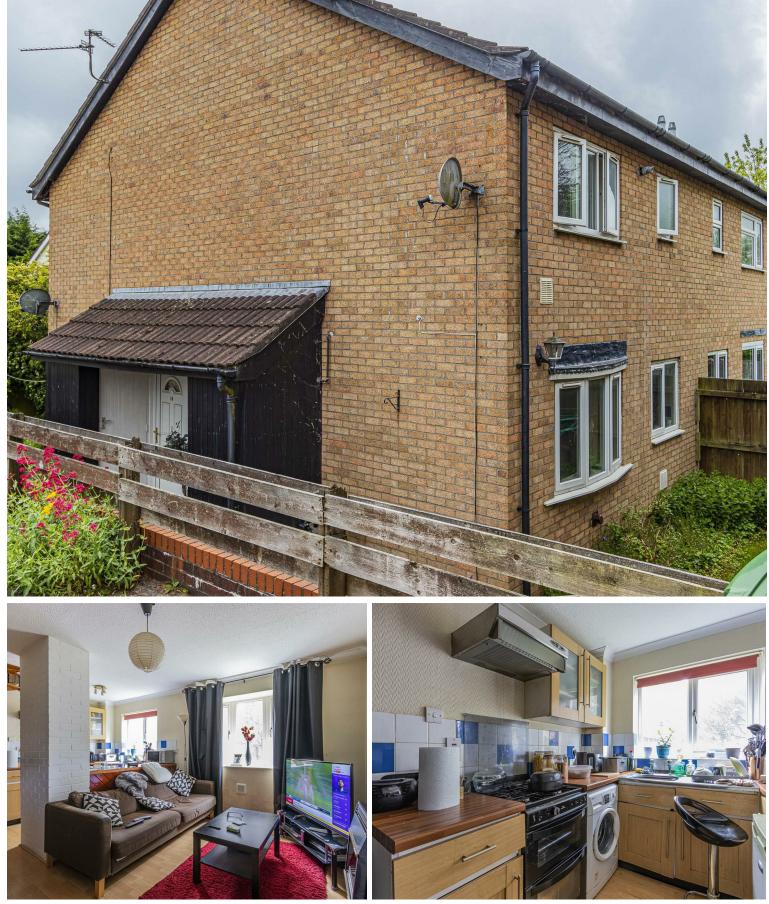

JeffreyRoss

Jeffrey Ross are delighted to market this one bedroom house in Oakridge, Thornhill. Ideally located just five minutes away from Thornhill Park and Thornhill and Lisvane Train Station this property benefits from not one but TWO allocated parking spaces. The ground floor of the property comprises of large open plan kitchen/living room with all white goods included. Up the spiral staircase to the first floor you have a good sized double bedroom with great storage and bathroom with bath and shower. The property further benefits from a small private garden. GAS CENTRAL HEATING. FURNISHED.