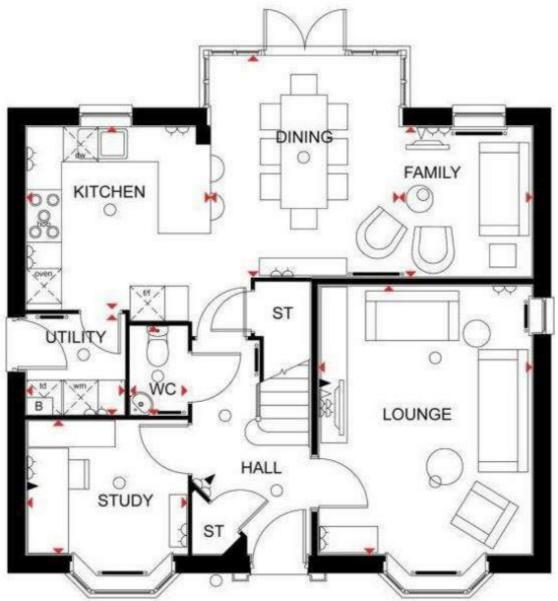

The property is presented in SHOWHOME condition throughout and includes many upgrades including extra ceramic tiling in various areas, luxury over bath shower fitment in teh family bathroom, fitted wardrobes to 4 bedrooms. The spacious and well planned accommodation includes a 28 ft Kitchen/Family/diner with french doors to the rear garden, separate Living Room and study, utility room and guest cloakroom. On the first floor the master bedroom features fitted wardrobes and a specious en-suite shower room, the 3 further bedrooms all benefit from fitted wardrobes and the bathroom has been upgraded to include a feature over bath shower and extra ceramic wall tiling.

#### **Entrance Hall**

#### Cloakroom

# Study

8'11" x 7'6" (2.74m x 2.295)

## **Living Room**

16'4" x 12'0" (5.0 x 3.66)

## Kitchen/Family/Diner

28'5" x 12'0" (8.68 x 3.66)

### Utility