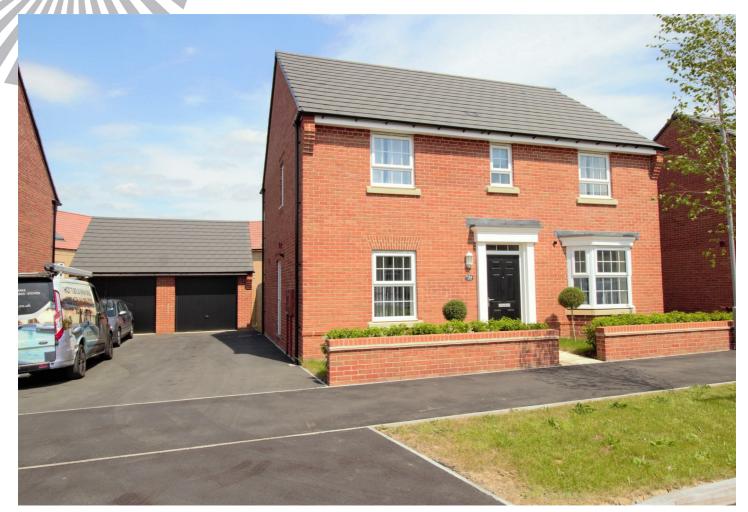

34 Fitz Hugh Crescent, Eagle Farm South, Milton Keynes, MK17 7BU Asking price £520,000 Freehold

We are delighted to offer for sale this one year old 'Bradgate' house type, designed by Messrs David Wilson Homes and situated in the much sought after new development area of Eagle Farm South.

Outside we have a small front garden, a double length driveway leading to a single garage and a fully enclosed rear garden.

Eagle Farm South is a new development area with a newly built school and local shops coming soon. The M1 Junction 13 is less than a 5 minute drive away.

### Front Garden

Fully enclosed rear garden

Driveway for 2 cars to single det garage