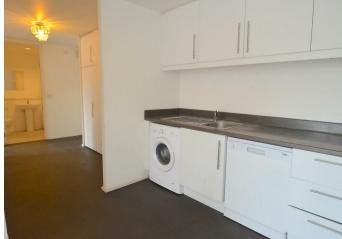

# Kitchen 13'1" x 7'8" (4.0 x 2.34)

Opening on from the entrance hallway is the modern open plan kitchen which comes complete with a range of white wall and base cupboard units and includes a range of appliances including a dishwasher, washing machine, fridge/freezer and electric oven, hob and extractor hood. The kitchen has plenty of worktop space and has a stone effect lino floor.