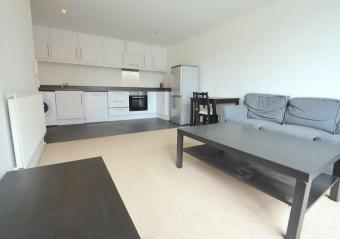

# Living Area 12'9" x 11'2" (3.89 x 3.41)

Opening on from the kitchen is the large open plan living area which is neutrally decorated with white walls and woodwork which is complimented by a modern cream carpet throughout.. The room benefits from a juliet balcony which offers excellent views towards Nottingham's city centre and comes well furnished with a good sized three seater sofa, black coffee table, black side table and a dining table with two chairs.