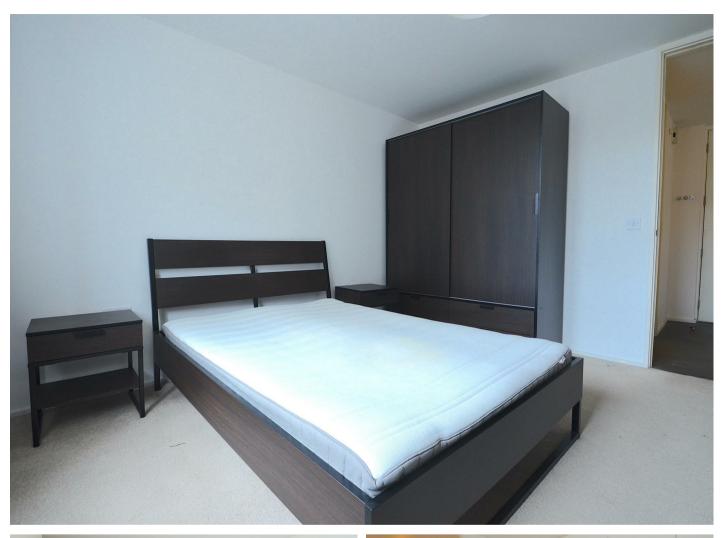

# Bedroom 1 12'9" x 10'8" (3.89 x 3.26)

The larger of the two double bedrooms is neutrally decorated with white walls and woodwork which is complimented by the cream carpet on the floors. The room comes with a city facing window which allows for lots of natural light and is furnished with a double bed with mattress a modern designed wardrobe, chest of drawers and a two bed side tables.

# Bedroom 2 12'9" x 9'2" (3.89 x 2.80)

The second of the two double bedrooms is neutrally decorated with white walls and woodwork which is complimented by the cream carpet on the floors. The room also benefits from a city facing juliet balcony and is furnished with a double bed with mattress a modern designed wardrobe, chest of drawers and two bed side tables.