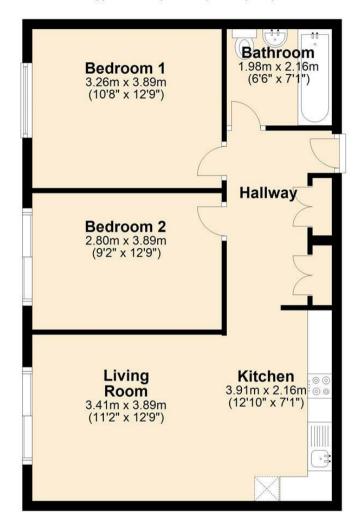

# Second Floor

Approx. 59.5 sq. metres (640.1 sq. feet)

Total area: approx. 59.5 sq. metres (640.1 sq. feet)

1 The Gatehouse Short Stairs, Nottingham, Nottinghamshire, NG1 1JA T. 0115 824 8333 | E. info@libertygate.co.uk www.libertygate.co.uk