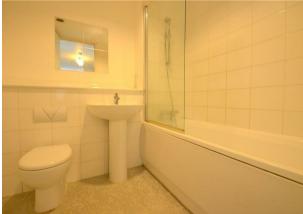

# Bathroom 7'1" x 6'5" (2.16 x 1.98)

A modern designed bathroom which comes fitted with a white suite comprising of a WC and wash hand basin with chrome mixer tap, bath with chrome tap and mixer shower over. The room is well decorated with white painted walls, white tiled splash backs and stone effect floor finish.