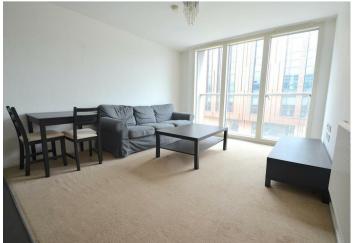

# Living Area 12'9" x 11'2" (3.89 x 3.41)

Opening on from the kitchen is the large open plan living area which is neutrally decorated with white walls and woodwork which is complimented by a modern cream carpet throughout.. The room benefits from a juliet balcony which offers excellent views towards Nottingham's city centre and comes well furnished with a good sized three seater sofa, black coffee table, black side table and a dining table with two chairs.