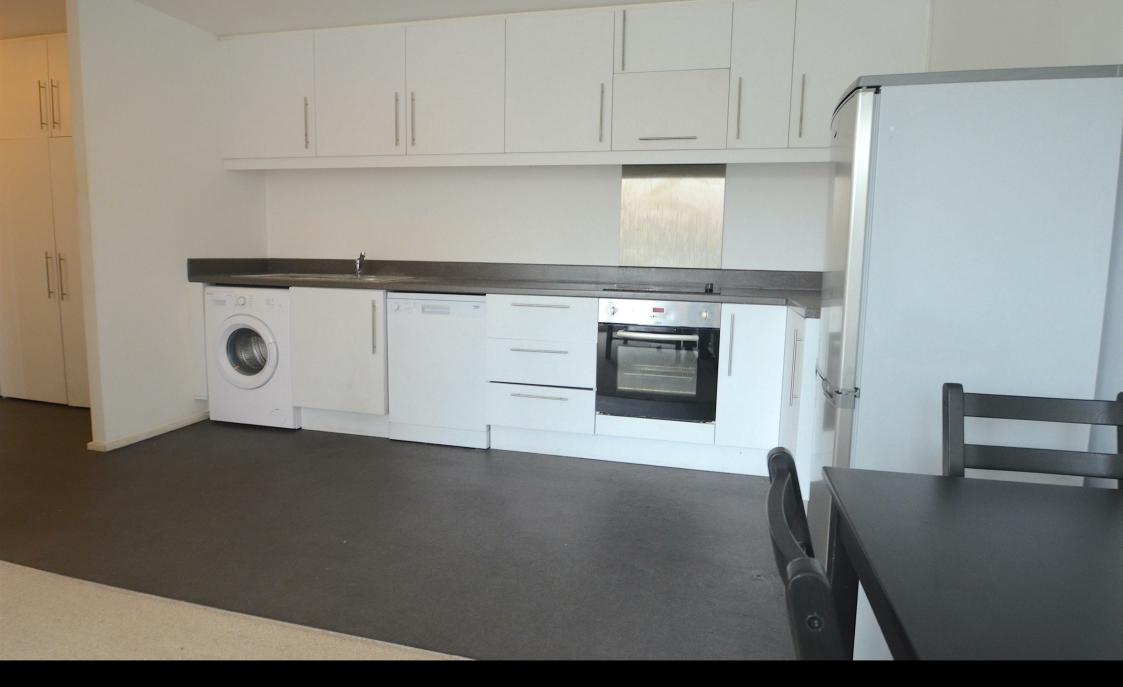

# Kitchen 13'1" x 7'8" (4.0 x 2.34)

Opening on from the entrance hallway is the modern open plan kitchen which comes complete with a range of white wall and base cupboard units and includes a range of appliances including a dishwasher, washing machine, fridge/freezer and electric oven, hob and extractor hood. The kitchen has plenty of worktop space and has a stone effect lino floor.