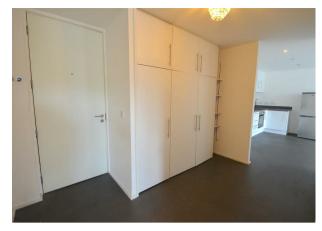

# **Entrance Hallway**

Leading in from the secure communal corridor into the apartment you are greeted by a spacious entrance hallway with white painted walls and modern grey stone effect lino flooring. There is the added benefit of three good sized storage cupboards and shelving along one wall. Further doors lead to: