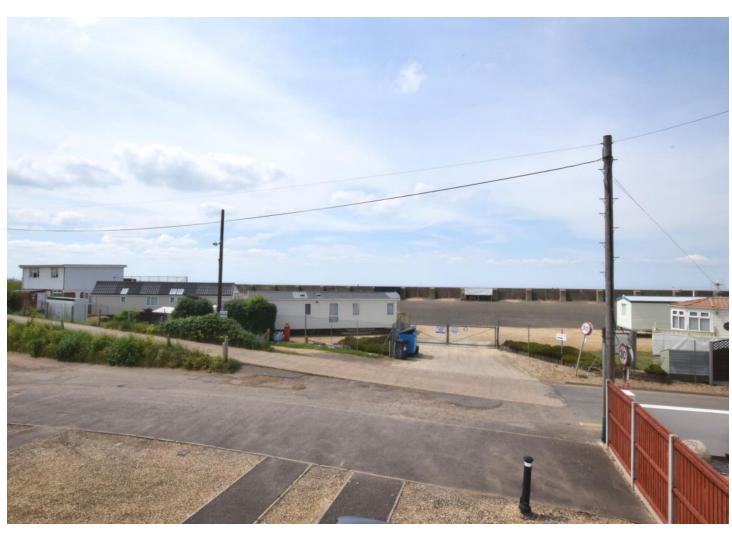

### **KEY FEATURES**

- Sunset Sea Views
- No Onward Chain
- Parking for Two Vehicles
  - Gas Central Heating
- Two Double Bedrooms
- Low Maintenance Rear Garden
  - Perfect Holiday Home
  - Balcony Overlooking Sea

#### HUNSTANTON

Hunstanton is a coastal town and resort facing the Wash. It is unusual because you can see a sunset over the sea, being the only town on the east coast that faces west. The beach is long and sandy and is famous for its striped cliffs. There are two supermarkets, a selection of schools (primary and secondary) and a range of shops. For the golfers there is the superb championship golf course - Hunstanton Golf Club and nearby, The Royal West Norfolk Golf Club at Brancaster. In addition, Searles Holiday Park and the nearby Heacham Manor have their own courses. The Sandringham Estate is a short distance away with its Country House and walks through Sandringham Woods.