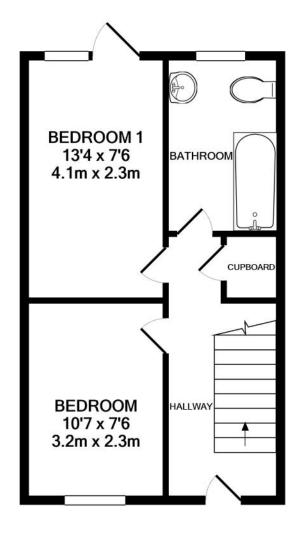

#### 95A SOUTHBEACH

A two bedroom end terraced house pleasantly situated along South Beach Road, directly facing the sea to which there are fine views from the top floor living room and balcony. The large openplan living space on the first floor includes a fitted kitchen area and balcony, making it the perfect entertaining space or relaxation area. On the ground floor there are two double bedrooms with the rear bedroom having its own door out to the rear patio garden. There is also a good sized modern tiled bathroom and storage under the stairs. Outside to the rear is a patio area with shed and to the front is a gravelled car park for two vehicles. The property comes with UPVC double glazing, gas central heating and is being sold with no onward chain.

GROUND FLOOR APPROX. FLOOR AREA 321 SQ.FT. (29.8 SQ.M.)

> 1ST FLOOR APPROX. FLOOR AREA 323 SQ.FT. (30.0 SQ.M.)

#### TOTAL APPROX. FLOOR AREA 645 SQ.FT. (59.9 SQ.M.)

Whilst every attempt has been made to ensure the accuracy of the floor plan contained here, measurements of doors, windows, rooms and any other items are approximate and no responsibility is taken for any error, omission, or mis-statement. This plan is for illustrative purposes only and should be used as such by any prospective purchaser. The services, systems and appliances shown have not been tested and no guarantee as to their operability or efficiency can be given

Made with Metropix ©2021