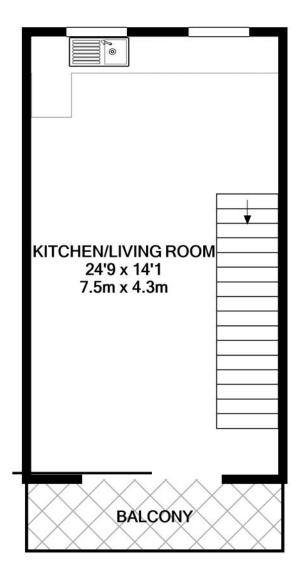

#### 95A SOUTHBEACH

A two bedroom end terraced house pleasantly situated along South Beach Road, directly facing the sea to which there are fine views from the top floor living room and balcony. The large openplan living space on the first floor includes a fitted kitchen area and balcony, making it the perfect entertaining space or relaxation area. On the ground floor there are two double bedrooms with the rear bedroom having its own door out to the rear patio garden. There is also a good sized modern tiled bathroom and storage under the stairs. Outside to the rear is a patio area with shed and to the front is a gravelled car park for two vehicles. The property comes with UPVC double glazing, gas central heating and is being sold with no onward chain.

GROUND FLOOR APPROX. FLOOR AREA 321 SQ.FT. (29.8 SQ.M.)

> 1ST FLOOR APPROX. FLOOR AREA 323 SQ.FT. (30.0 SQ.M.)

#### TOTAL APPROX. FLOOR AREA 645 SQ.FT. (59.9 SQ.M.)

Whilst every attempt has been made to ensure the accuracy of the floor plan contained here, measurements of doors, windows, rooms and any other items are approximate and no responsibility is taken for any error, omission, or mis-statement. This plan is for illustrative purposes only and should be used as such by any prospective purchaser. The services, systems and appliances shown have not been tested and no guarantee as to their operability or efficiency can be given

Made with Metropix ©2021