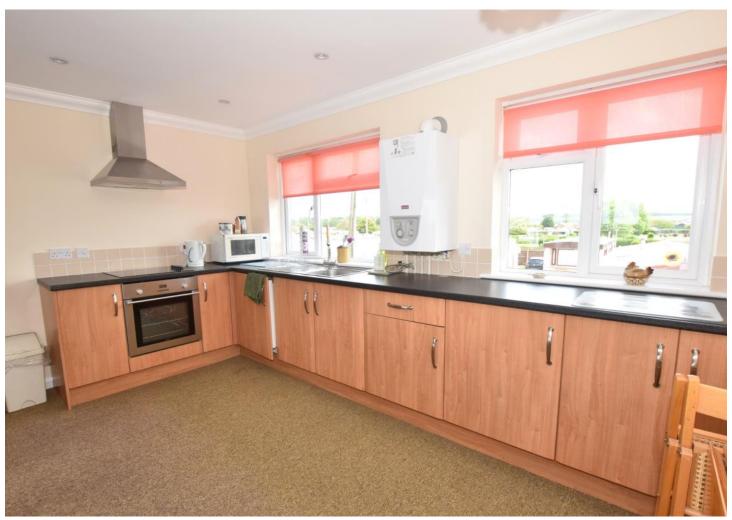

#### 95A SOUTHBEACH

A two bedroom end terraced house pleasantly situated along South Beach Road, directly facing the sea to which there are fine views from the top floor living room and balcony. The large openplan living space on the first floor includes a fitted kitchen area and balcony, making it the perfect entertaining space or relaxation area. On the ground floor there are two double bedrooms with the rear bedroom having its own door out to the rear patio garden. There is also a good sized modern tiled bathroom and storage under the stairs. Outside to the rear is a patio area with shed and to the front is a gravelled car park for two vehicles. The property comes with UPVC double glazing, gas central heating and is being sold with no onward chain.