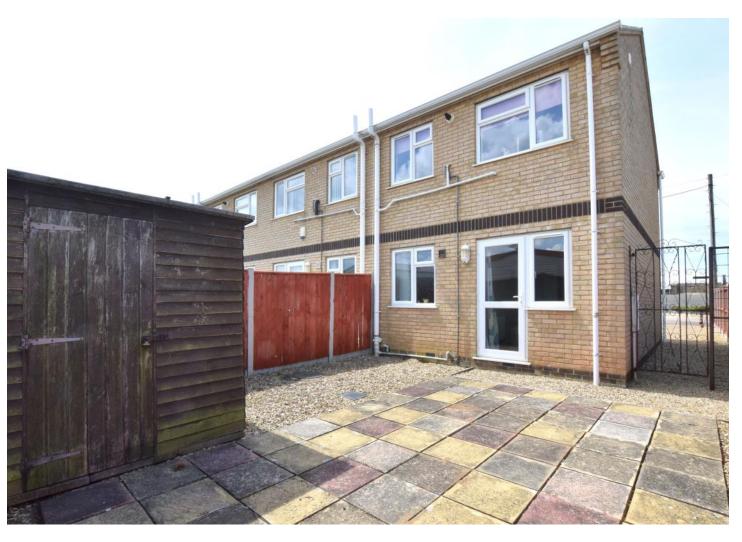

#### 95A SOUTHBEACH

A two bedroom end terraced house pleasantly situated along South Beach Road, directly facing the sea to which there are fine views from the top floor living room and balcony. The large openplan living space on the first floor includes a fitted kitchen area and balcony, making it the perfect entertaining space or relaxation area. On the ground floor there are two double bedrooms with the rear bedroom having its own door out to the rear patio garden. There is also a good sized modern tiled bathroom and storage under the stairs. Outside to the rear is a patio area with shed and to the front is a gravelled car park for two vehicles. The property comes with UPVC double glazing, gas central heating and is being sold with no onward chain.

### **KEY FEATURES**

- Sunset Sea Views
- No Onward Chain
- Parking for Two Vehicles
  - Gas Central Heating
- Two Double Bedrooms
- Low Maintenance Rear Garden
  - Perfect Holiday Home
  - Balcony Overlooking Sea