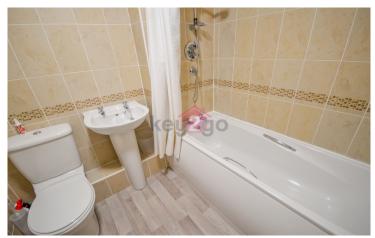

#### BATHROOM

Comprising of a bath with an overhead plumbed in shower, pedestal sink and close coupled WC. Ceiling light, radiator, fully tiled walls and vinyl flooring.