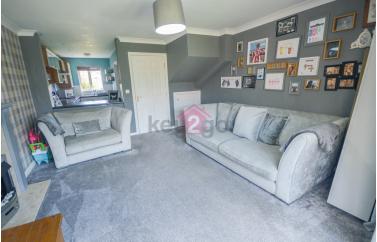

#### LOUNGE

13' 0" x 14' 5" (3.97m x 4.41m)

A good sized living area with a feature wallpapered wall and carpeted flooring. Ceiling light, radiator and a walk in bay window with patio doors gives access to the garden. TV point and a feature fireplace. A useful under stairs storage cupboard.