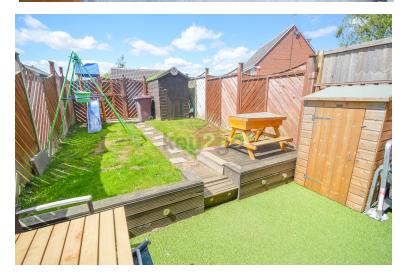

#### OUTSIDE

To the rear of the property is an enclosed garden with astroturf and a lawn. A garden shed, fencing to the boundary and a gate leads to the car park with two allocated parking spaces.