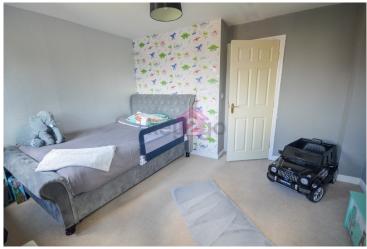

#### BEDROOM TWO

#### 12' 10" x 11' 1" (3.93m x 3.39m)

A good sized double bedroom with two wallpapered walls and carpeted flooring. Ceiling light, two radiators and two windows overlook the rear garden with open views.