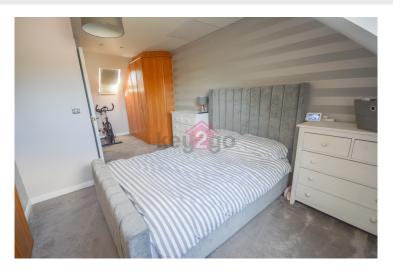

#### MASTER BEDROOM

21' 6" x 9' 1" (6.56m x 2.77m)

A generous double bedroom with two sets of fitted wardrobes. Having a feature wallpapered wall and carpeted flooring. Ceiling light, radiator and a window overlooking the front of the property. A velux style window to the rear and a door leads to the en-suite.

#### ENSUITE

Having a shower cubicle with plumbed in shower, pedestal sink and close coupled WC. Spot lighting, radiator and a velux style window. Part tiled walls and tiled flooring. A large storage cupboard within the eaves.