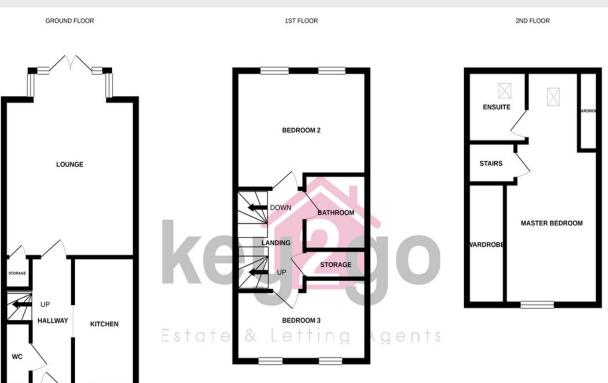

### HALLWAY

Entrance into the hallway with painted walls and laminate flooring. Spot lighting, radiator and stairs rise to the first floor. Doors lead to the WC and lounge. Open to the kitchen.

### WC

Having a pedestal sink and close coupled WC. Ceiling light, an obscure glass window, a feature wallpapered wall and laminate flooring.

#### KITCHEN

6' I" x 12' I" (1.86m x 3.7m)

Fitted with high gloss and glass units, contrasting worktops and tiled splash backs. One and a half stainless steel sink with drainer and mixer tap. Oven, hob and extractor fan. Under counter space for a washing machine. Integrated dishwasher, fridge and freezer. Spot lighting, vinyl flooring and a window. Open over the worktop to the lounge.

#### LOUNGE

13' 0" x 14' 5" (3.97m x 4.41m)

A good sized living area with a feature wallpapered wall and carpeted flooring. Ceiling light, radiator and a walk in bay window with patio doors gives access to the garden. TV point and a feature fireplace. A useful under stairs storage cupboard.

#### STAIRS AND LANDING

Carpeted stairs rise to the first and second floor. To the first floor, doors lead to the two bedrooms, bathroom and large storage cupboard. The second staircase gives access to the master suite.

#### BEDROOM TWO

#### 12' 10" x 11' 1" (3.93m x 3.39m)

A good sized double bedroom with two wallpapered walls and carpeted flooring. Ceiling light, two radiators and two windows overlook the rear garden with open views.

#### **BEDROOM THREE**

#### 12' 10" x 7' 6" (3.93m x 2.31m)

A good sized single bedroom with a feature wallpapered wall and carpeted flooring. TV point, ceiling light, radiator and two windows overlook the front of the property.

#### BATHROOM

Comprising of a bath with an overhead plumbed in shower, pedestal sink and close coupled WC. Ceiling light, radiator, fully tiled walls and vinyl flooring.

#### MASTER BEDROOM

21' 6" x 9' 1" (6.56m x 2.77m)

A generous double bedroom with two sets of fitted wardrobes. Having a feature wallpapered wall and carpeted flooring. Ceiling light, radiator and a window overlooking the front of the property. A velux style window to the rear and a door leads to the en-suite.

#### ENSUITE

Having a shower cubicle with plumbed in shower, pedestal sink and close coupled WC. Spot lighting, radiator and a velux style window. Part tiled walls and tiled flooring. A large storage cupboard within the eaves.

### Rowan Tree Road, Killamarsh, Sheffield, S21

Whils every attempt hab been made to ensure the accuracy of the Tooptan contained mere, meaurements of doors, window, no comes and any other times are approximate and no responsibility is taken for any error, omission or mis-statement. This plan is for illustrative purposes only and should be used as such by any prospective purchaser. The services, systems and applicance shown have no been tested and no guarantee as to their operability or efficiency, can be given. Made with Metropic 2021.