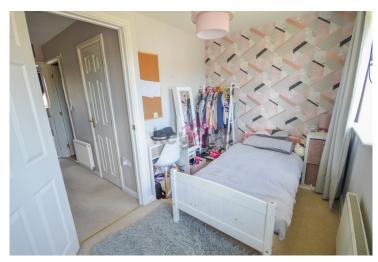

#### **BEDROOM THREE**

#### 12' 10" x 7' 6" (3.93m x 2.31m)

A good sized single bedroom with a feature wallpapered wall and carpeted flooring. TV point, ceiling light, radiator and two windows overlook the front of the property.