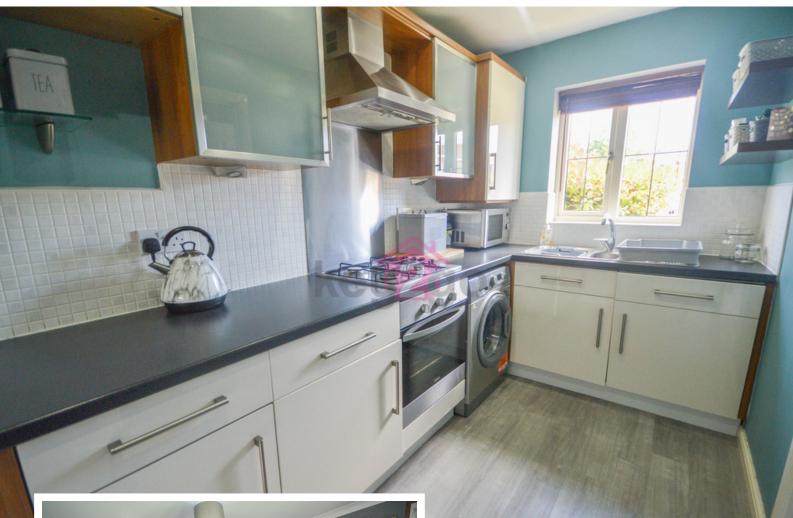

#### KITCHEN

6' I" x 12' I" (1.86m x 3.7m)

Fitted with high gloss and glass units, contrasting worktops and tiled splash backs. One and a half stainless steel sink with drainer and mixer tap. Oven, hob and extractor fan. Under counter space for a washing machine. Integrated dishwasher, fridge and freezer. Spot lighting, vinyl flooring and a window. Open over the worktop to the lounge.