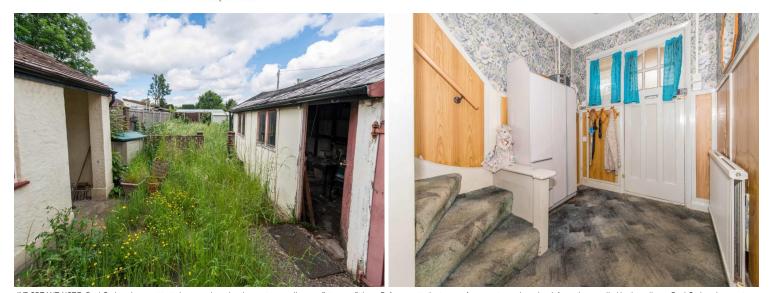

BEDROOM 3 7' 11" x 6' 9" (2.41m x 2.06m) Off Bedroom 1

BATHROOM 7' 2" x 6' 8" (2.18m x 2.03m)

GARDEN 70' x 18' (21.34m x 5.49m)

### GARAGE