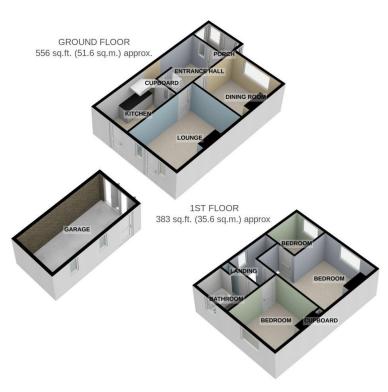

TOTAL FLOOR AREA : 938 sq.ft. (87.2 sq.m.) approx.

For illustrative purposes only. Decorative finishes, fixtures, fittings and furnishings do not represent the current state of the property. Measurements are approximate. Not to scale. Made with Metropix © 2021

## PORCH

LIVING ROOM 10' 3" x 9' 10" (3.12m x 3m)

DINING ROOM 14' x 10' 3" (4.27m x 3.12m)

KITCHEN 10' 9" x 7' 2" (3.28m x 2.18m)

LANDING

BEDROOM 1 14' 8" x 11' 9" (4.47m x 3.58m)

BEDROOM 2 10' 2" x 10' 3" (3.1m x 3.12m)

BEDROOM 3 7' 11" x 6' 9" (2.41m x 2.06m) Off Bedroom 1

BATHROOM 7' 2" x 6' 8" (2.18m x 2.03m)

GARDEN 70' x 18' (21.34m x 5.49m)

### GARAGE