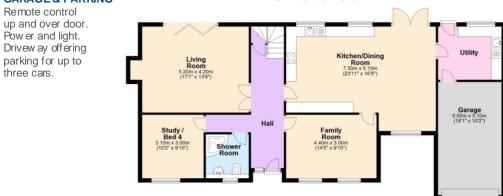

# ENTRANCE HALL

Composite front door with an opaque column window to the side. Fitted coir entrance mat. Large modern rectangular tiled flooring. Oak doors to kitchen/dining room family room, living room, bedroom four and shower room Stairs to the first floor with under stairs storage cupboard. Under floor heating.

# LIVING ROOM

Five double glazed bi-fold doors leading to the rear garden. Fireplace with stone hearth, brick surround and beam above housing a 'Contura' wood burning stove. Carpeted. Under floor heating.

# **FAMILY ROOM**

Two double glazed windows to front with louvre shutters. Under floor heating. Oak door leading to kitchen/dining room.

#### **KITCHEN/DINING ROOM**

Two double glazed windows to rear and double-glazed French doors leading out to the rear garden. Fully fitted soft closing modern kitchen units with Quartz worktops and a one and a half bow linset stainless steel 'Carron' sink with a worktop built in drainer. 'Neff' induction hob with extractor hood above and glass splash back. Integrated 'Neff' dishwasher. Pull out cupboard housing dual waste bins. Two Slide & Hide 'Neff' ovens. Integrated 'Neff' tall unit fridge and freezer. Central island with breakfast bar. Built in wine cooler. Double glazed windows to front. Large modern rectangular tiled flooring. Under floor heating. Inset ceiling spotlights. Door to utility room.

#### UTILITY ROOM

Double glazed windows with fitted blinds and upper glazed door to rear garden. Built in modern kitchen units with Quartz worktop and a single stainless steel sink unit with swan neck mixer tap. Space and plumbing for automatic washing machine and dryer. Tiled flooring. Under floor heating. Door to integral garage. Inset ceiling spotlights.

#### **BEDROOM FOUR/STUDY**

Double glazed windows to front with louvre shutters. Carpeted. Under floor heating.

# SHOWER ROOM

Opaque double-glazed window to front with louvre shutters. Back to wall low level WC with built in 'Geberit' flush system. Vanity unit enclosed wash hand basin with mixer tap and cupboard beneath. Built in overhead shower and controls. Chrome heated towel rail. Tiled splash back and floor. Inset ceiling spotlights. Extractor fan. Under floor heating.

#### **GARAGE & PARKING**

Ground Floor

#### Total area: approx. 192.0 sq. metres (2066.7 sq. feet)

Agents Note: Whilst every care has been taken to prepare these sales particulars, they are for guidance purposes only. All measurements are approximate and for general guidance purposes only and whilst every care has been taken to ensure their accuracy, they should not be relied upon and potential buyers are advised to recheck the measurements