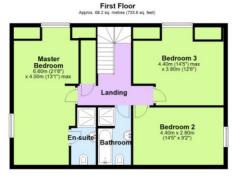

# STAIRS/FIRST FLOOR LANDING

Carpeted. Doors to bedrooms, bathroom and airing cupboard. Ceiling spotlights. Room temperature control. Pow er points. Airing cupboard housing water tank and storage.

# **BEDROOM ONE**

Solid wood door. Carpeted. Dual aspect. Double glazed windows overlooking rear garden and side. Radiators. Two sets of built-in wardrobes with hanging space and shelving. Pow er points. Space for double bed and dressers. Solid wood door to ensuite.

# ENSUITE

Tiled flooring. Double glazed 'Velux' window to front. Vanity enclosed wash hand basin. Chrome heated tow el rail. Walk in show er cubicle. Ceiling spotlights. Extractor fan.

Cranbrook Road Hawkhurst

Sat: 9am - 4pm

Mon-Fri: 9am – 5.30pm www.peterbuswell.co.uk info@peterbuswell.co.uk 01580 755 565

Solid wood door, Double glazed windows overlooking side, Radiator, Space for double bed and wardrobe. Pow er points. Carpeted.

# **BEDROOM THREE**

**BEDROOM TWO** 

Carpeted. Double glazed windows overlooking rear garden. Radiator, Loft access, Built in wardrobes with shelving and hanging space. Solid wood door.

#### BATHROOM

Solid wood door. Tiled flooring. Shower cubicle. Ceiling spotlights. Extractor fan. Vanity enclosed wash hand basin. Chrome heated towel rail. Low level WC. Panelled bath with shower attachment. 'Velux' double glazed window to front.