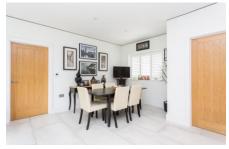

# LIVING ROOM

Five double glazed bi-fold doors leading to the rear garden. Fireplace with stone hearth, brick surround and beam above housing a 'Contura' wood burning stove. Carpeted. Under floor heating.