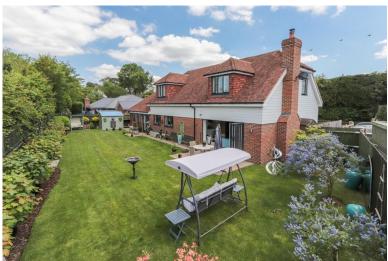

#### GARDEN

The pretty rear garden is secluded with the garden mainly laid to law n with easy to maintain flow er borders. There is a paved area directly to the rear of the property ideal for Alfreco dining. Outside lighting and water tap. Gated access to the front.