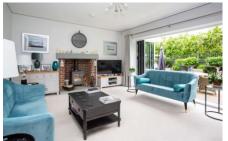

# LIVING ROOM

Five double glazed bi-fold doors leading to the rear garden. Fireplace with stone hearth, brick surround and beam above housing a 'Contura' wood burning stove. Carpeted. Under floor heating.