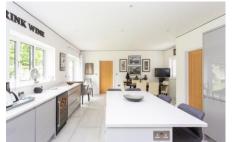

#### **KITCHEN/DINING ROOM**

Two double glazed windows to rear and double-glazed French doors leading out to the rear garden. Fully fitted soft closing modern kitchen units with Quartz worktops and a one and a half bow linset stainless steel 'Carron' sink with a worktop built in drainer. 'Neff' induction hob with extractor hood above and glass splash back. Integrated 'Neff' dishwasher. Pull out cupboard housing dual waste bins. Two Slide & Hide 'Neff' ovens. Integrated 'Neff' tall unit fridge and freezer. Central island with breakfast bar. Built in wine cooler. Double glazed windows to front. Large modern rectangular tiled flooring. Under floor heating. Inset ceiling spotlights. Door to utility room.