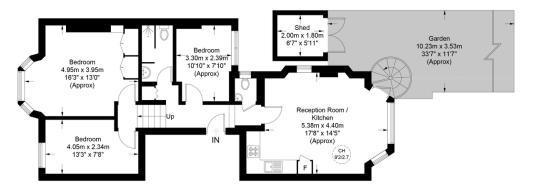

## Elder Avenue, N8

Approximate Gross Internal Area = 778 sq ft / 72.3 sq m

First Floor

This plan is for layout guidance only. Not drawn to scale unless stated. Windows and door openings are approximate. Whilst every care is taken in the preparation of this plan, please check all dimensions, shapes and compass bearings before making any decisions reliant upon them. (ID767441)