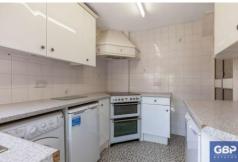

## **ACCOMMODATION**

**LOUNGE** 12' 6" x 11' 1" (3.81m x 3.38m)

**KITCHEN** 10'3" x 7'7" (3.12m x 2.31m)

**BEDROOM** 13'8" x 10'2" (4.17m x 3.1m)

**BEDROOM** 12' 6" x 8' 8" (3.81m x 2.64m)

**GARDEN** 50' 0" x 13' 11" (15.24m x 4.24m)