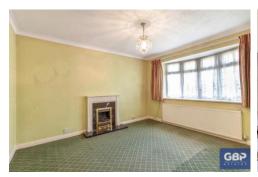

## **ACCOMMODATION**

**LOUNGE** 12' 6" x 11' 1" (3.81m x 3.38m)

**KITCHEN** 10'3" x 7'7" (3.12m x 2.31m)

**BEDROOM** 13'8" x 10'2" (4.17m x 3.1m)

**BEDROOM** 12' 6" x 8' 8" (3.81m x 2.64m)

**GARDEN** 50' 0" x 13' 11" (15.24m x 4.24m)