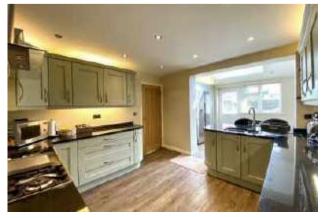

## The Property

Located within a popular established residential area in sought after High Lane, a spacious, extended FIVE bedroom semidetached family home. A real box ticker, this superbly presented home has been updated and improved in recent years and is sure to appeal to most buyers. Private enclosed southerly facing gardens, driveway parking and comprising: entrance hall, sitting room, 21ft x 16ft living/dining room, refitted breakfast kitchen, utility, wc, first floor bedrooms, contemporary bathroom and separate shower room. Pvc double glazing, gas central heating and half garage for storage. Viewing highly recommended. Energy rating TBC

## 4 Grasmere Crescent, High Lane, Stockport SK6 8AL £450,000

- Extended Semi-Detached Home
- Five Bedrooms
- Open Plan 21ft Living Room
- South Facing Garden
- Superbly Appointed Throughout
- Sought After Location Within High Lane
- Re-Fitted Kitchen, Bathroom and Shower Room.