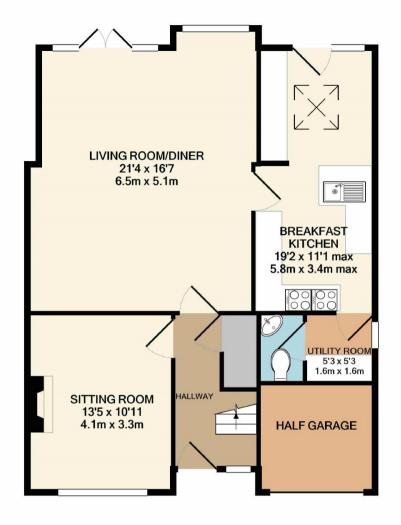

Postcode - SK6 8AL

EPC Rating -

Local Authority - Stockport

Council Tax - Band D

GROUND FLOOR 1ST FLOOR

Whilst every attempt has been made to ensure the accuracy of the floor plan contained here, measurements of doors, windows, rooms and any other items are approximate and no responsibility is taken for any error, omission, or mis-statement. This plan is for illustrative purposes only and should be used as such by any prospective purchaser. The services, systems and appliances shown have not been tested and no guarantee as to their operability or efficiency can be given

Made with Metropix ©2021

These particulars are believed to be accurate but they are not guaranteed and do not form a contract. Neither Jordan Fishwick nor the vendor or lessor accept any responsibility in respect of these particulars, which are not intended to be statements or representations of fact and any intending purchaser or lessee must satisfy himself by inspection or otherwise as to the correctness of each of the statements contained in these particulars. Any floorplans on this brochure are for illustrative purposes only and are not necessarily to scale.