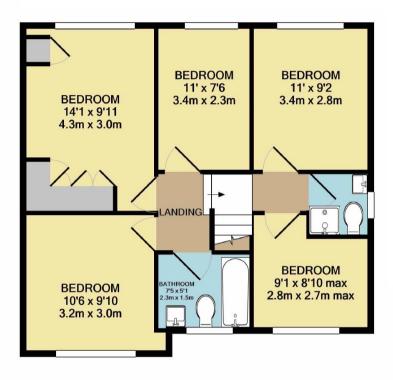

Postcode - SK6 8AL

EPC Rating -

Local Authority - Stockport

Council Tax - Band D

GROUND FLOOR 1ST FLOOR

Whilst every attempt has been made to ensure the accuracy of the floor plan contained here, measurements of doors, windows, rooms and any other items are approximate and no responsibility is taken for any error, omission, or mis-statement. This plan is for illustrative purposes only and should be used as such by any prospective purchaser. The services, systems and appliances shown have not been tested and no guarantee as to their operability or efficiency can be given

Made with Metropix ©2021

These particulars are believed to be accurate but they are not guaranteed and do not form a contract. Neither Jordan Fishwick nor the vendor or lessor accept any responsibility in respect of these particulars, which are not intended to be statements or representations of fact and any intending purchaser or lessee must satisfy himself by inspection or otherwise as to the correctness of each of the statements contained in these particulars. Any floorplans on this brochure are for illustrative purposes only and are not necessarily to scale.