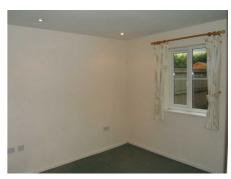

#### MASTER BEDROOM

Double glazed windows to front. Electric panel heater. Fitted Carpets.

### **BEDROOM TWO**

Double glazed windows to rear. Small freestanding wardrobe. Electric panel heater. Fitted carpet.