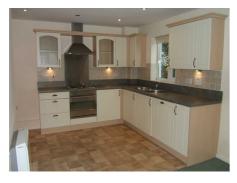

## KITCHEN/ SITTING ROOM

Modern fitted kitchen comprising of wall and base units to two sides with stainless steel single drainer sink unit. Built-in electric oven and hob with extractor unit. Built-in dishwasher. Built-in washing machine. Recess for fridge freezer. Double glazed windows to side

and front. Lounge area:- Night storage heater, TV point, BT point. Fitted carpet.