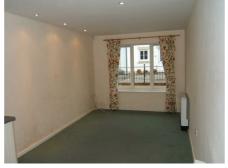

#### MASTER BEDROOM

Double glazed windows to front. Electric panel heater. Fitted Carpets.

### **BEDROOM TWO**

Double glazed windows to rear. Small freestanding wardrobe. Electric panel heater. Fitted carpet.