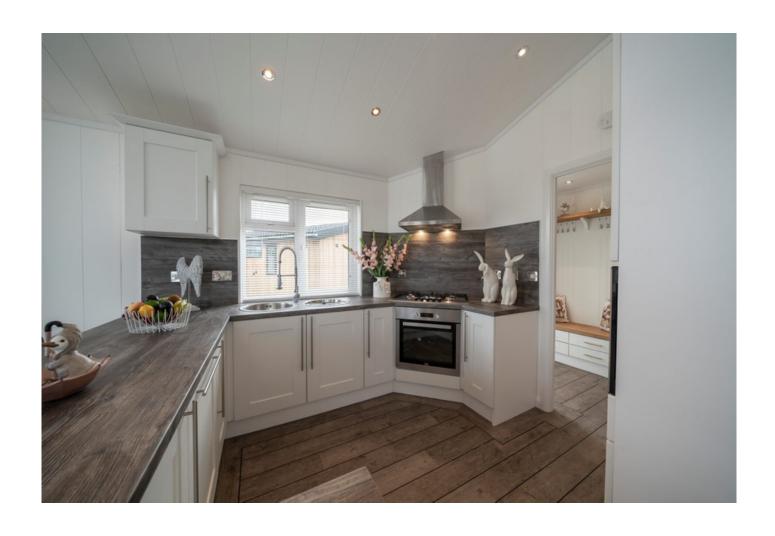

### Reculver, Herne Bay, Kent, CT6

Inside the Stately Arundel bungalow park home, the bright fitted kitchen includes a full array of integrated appliances, and with plenty of cupboard and worktop space. The home has an almost New England feel to it with a wooden floor to the kitchen diner. Through into the bedrooms and co-ordinating headboards and fully lined curtains in soft tones create a lovely ambiance. The master bedroom provides plenty of space, and a beautiful en-suite.