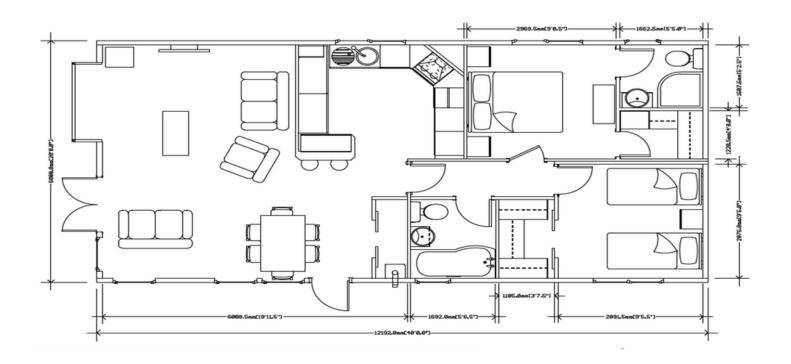

age and coastal resort about 3 miles (5 km) east of Herne Bay in southeast England enjoying a beach ideal for those wishing to explore rock pools and fossil hunting. Reculver is also ideal for fishing, bird watching, walking and bike rides as there are some spectacular views. Nearby is Herne Bay, a traditional, friendly seaside town, perfect for families and fun days out.

- Brand new home
- Fully fitted kitchen
- Retirement property
- Over 45s
- Gated and secure community
- Pet-friendly
- Tea garden & coffee lounge
- Indoor pool
- Part Exchange available



# 100% Market Value Part Exchange with Quickmove Properties

<u>Home exchange example:</u>

Value of your existing home....£300,000

Price of new park home....£225,000

Cash for you to enjoy.....£75,000

















## Floor Plan



#### **CONTACT DETAILS**

0800 954 1288 sales@sellmygroup.co.uk