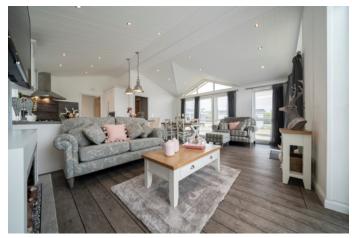

### Reculver, Herne Bay, Kent, CT6

Inside the Stately Arundel bungalow park home, the bright fitted kitchen includes a full array of integrated appliances, and with plenty of cupboard and worktop space. The home has an almost New England feel to it with a wooden floor to the kitchen diner. Through into the bedrooms and co-ordinating headboards and fully lined curtains in soft tones create a lovely ambiance. The master bedroom provides plenty of space, and a beautiful en-suite.