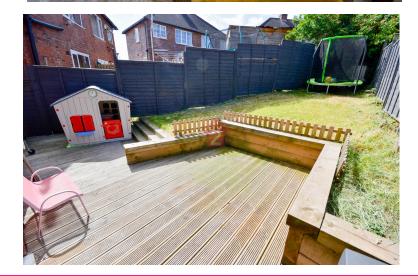

#### **OUTSIDE**

The front of the property has a good sized driveway and lawn with wall to the front boundary.

The enclosed rear garden is decked with a lawn and outside light.

GROUND FLOOR 307 sq.ft. (28.5 sq.m.) approx. 1ST FLOOR 307 sq.ft. (28.5 sq.m.) approx.