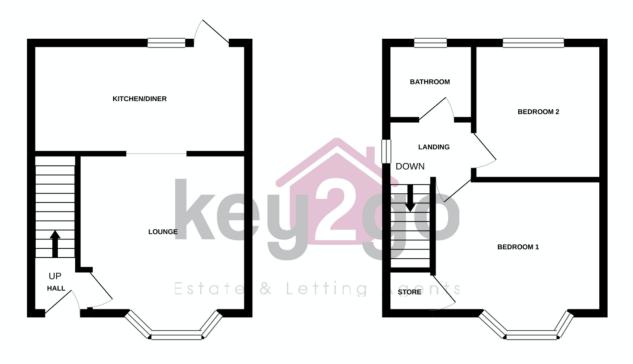

#### **OUTSIDE**

The front of the property has a good sized driveway and lawn with wall to the front boundary.

The enclosed rear garden is decked with a lawn and outside light.

GROUND FLOOR 307 sq.ft. (28.5 sq.m.) approx. 1ST FLOOR 307 sq.ft. (28.5 sq.m.) approx.

#### TOTAL FLOOR AREA: 614 sq.ft. (57.1 sq.m.) approx

Whilst every attempt has been made to ensure the accuracy of the floorplan contained here, measurements of doors, windows, rooms and any other items are approximate and on responsibility is taken for any recommission on rise statement. This plan is for illustrative purposes only and should be used as such by any prospective purchase. The services, systems and appliances shown have not been tested and no guarantee as to their operability or efficiency can be given.