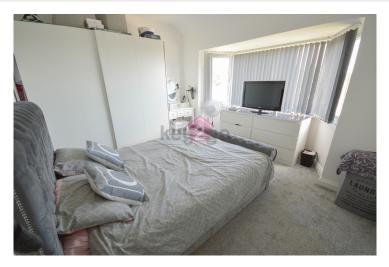

#### BEDROOM I

 $12' 4" \times 9' 7" (3.78m \times 2.93m)$ 

A good sized double bedroom. Neutrally decorated with carpeted flooring. Ceiling light, radiator and walk in bay window. Over stairs storage cupboard.

#### BEDROOM 2

9' 3" × 10' 1" (2.83m × 3.09m)

A further double bedroom overlooking the rear of the property. Ceiling light, radiator and window. Neutral decor and carpeted flooring.