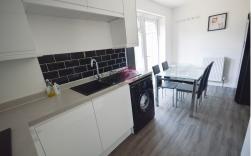

#### KITCHEN/DINER

 $15' 5" \times 7' 11" (4.72m \times 2.42m)$ 

Fitted with ample modern high gloss wall and base units with contrasting worktops. One and a half sink with mixer tap. Integrated electric oven, hob and extractor fan. Under counter space for a washing machine. Space for an American Fridge/Freezer. Ceiling light, two radiators and patio doors opening onto the rear garden.