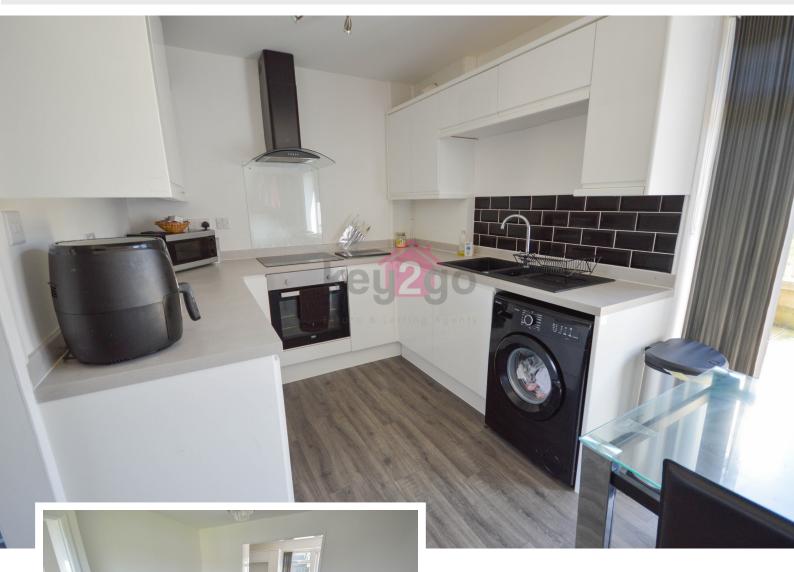

#### KITCHEN/DINER

 $15' 5" \times 7' 11" (4.72m \times 2.42m)$ 

Fitted with ample modern high gloss wall and base units with contrasting worktops. One and a half sink with mixer tap. Integrated electric oven, hob and extractor fan. Under counter space for a washing machine. Space for an American Fridge/Freezer. Ceiling light, two radiators and patio doors opening onto the rear garden.