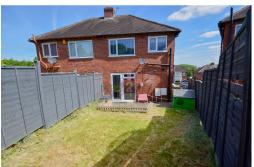

#### **OUTSIDE**

The front of the property has a good sized driveway and lawn with wall to the front boundary.

The enclosed rear garden is decked with a lawn and outside light.

GROUND FLOOR 307 sq.ft. (28.5 sq.m.) approx. 1ST FLOOR 307 sq.ft. (28.5 sq.m.) approx.