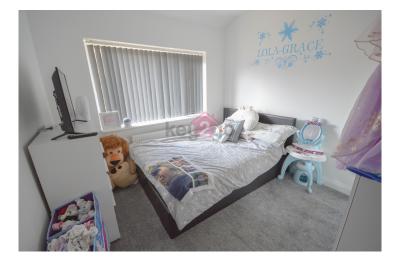

#### BEDROOM I

 $12' 4" \times 9' 7" (3.78m \times 2.93m)$ 

A good sized double bedroom. Neutrally decorated with carpeted flooring. Ceiling light, radiator and walk in bay window. Over stairs storage cupboard.

#### BEDROOM 2

9' 3" × 10' 1" (2.83m × 3.09m)

A further double bedroom overlooking the rear of the property. Ceiling light, radiator and window. Neutral decor and carpeted flooring.