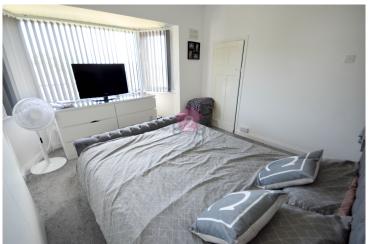

#### BEDROOM I

 $12' 4" \times 9' 7" (3.78m \times 2.93m)$ 

A good sized double bedroom. Neutrally decorated with carpeted flooring. Ceiling light, radiator and walk in bay window. Over stairs storage cupboard.

#### BEDROOM 2

9' 3" × 10' 1" (2.83m × 3.09m)

A further double bedroom overlooking the rear of the property. Ceiling light, radiator and window. Neutral decor and carpeted flooring.