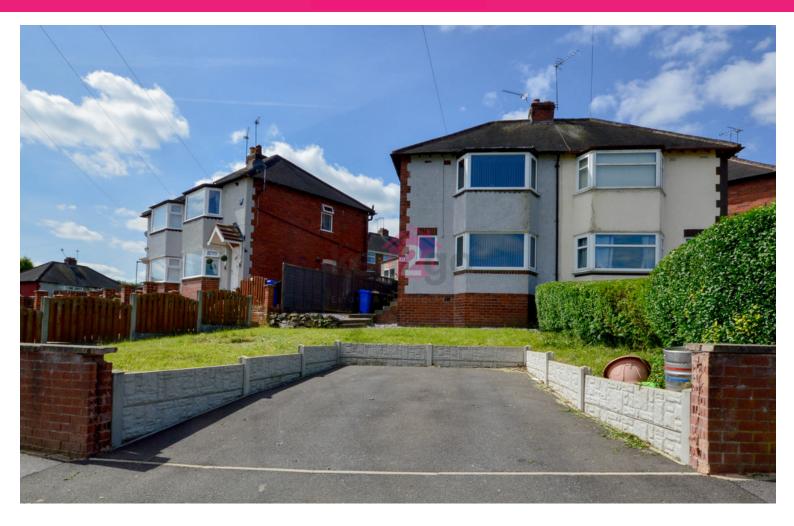

# Alport Road, Frecheville, Sheffield

READY TO MOVE INTO!! A stunning two bedroom semi detached property, modern throughout. Off road parking and enclosed rear garden. Perfect for a first time buyer, investor or downsizer. Popular residential area with great local amenities and easy access to the city centre.

# Property Description

READY TO MOVE INTO!! A stunning two bedroom semi detached property, modern throughout. Off road parking and enclosed rear garden. Perfect for a first time buyer, investor or downsizer. Popular residential area with great local amenities and easy access to the city centre.

#### **OUTSIDE**

The front of the property has a good sized driveway and lawn with wall to the front boundary.

The enclosed rear garden is decked with a lawn and outside light.

GROUND FLOOR 307 sq.ft. (28.5 sq.m.) approx. 1ST FLOOR 307 sq.ft. (28.5 sq.m.) approx.