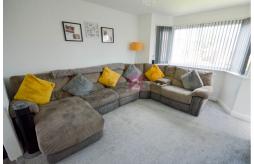

## LOUNGE

 $12' \ 2'' \times 11' \ 4'' \ (3.71m \times 3.47m)$ 

A bright and spacious living room with ceiling light, walk in bay window and carpeted flooring.