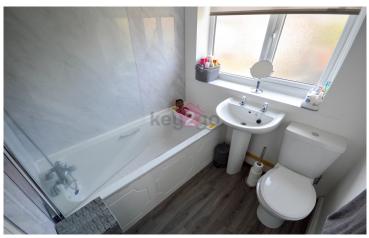

#### BATHROOM

 $5' 10" \times 5' 6" (1.80m \times 1.68m)$ 

Comprised of a bath with mixer tap and shower, pedestal sink and close coupled WC. Ceiling light, ladder style radiator and obscure glass window. Marble effect wall cladding and laminate flooring.