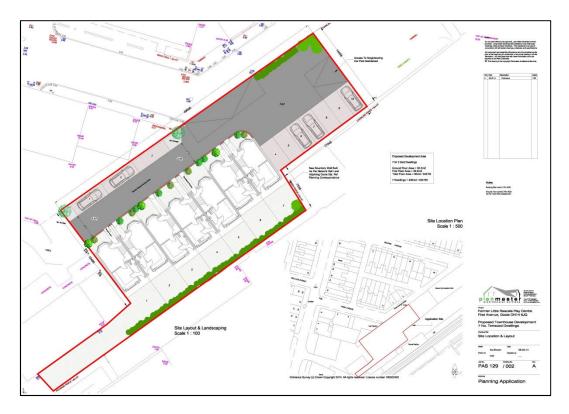

- Residential development opportunity
- Full planning permission for the erection of 7
  terraced dwellings with off street parking
- Ideal for the town centre