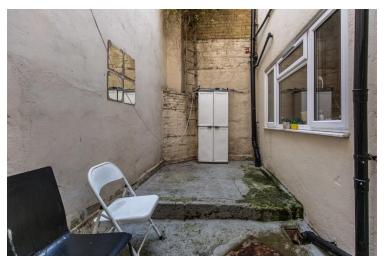

Accommodation comprises of entrance hall, spacious open plan lounge / diner with space for both lounge and dining furniture, kitchen area, a modern fitted bathroom room and two double bedrooms - one to the front and one to rear. To the outside is a delightful rear courtyard garden giving you your own private outside space if the beach is too busy for you come Summer!

#### LOWER GROUND FLOOR

KITCHEN 7' 6" x 5' 10" (2.30m x 1.78m)

SITTING ROOM 10' 3" x 9' 11" (3.14m x 3.03m)

**BATHROOM** 

BEDROOM 14' 6" x 6' 10" (4.42m x 2.10m)

BEDROOM 11' 5" x 9' 2" (3.50m x 2.80m)

OUTSIDE Private Rear Courtyard Garden