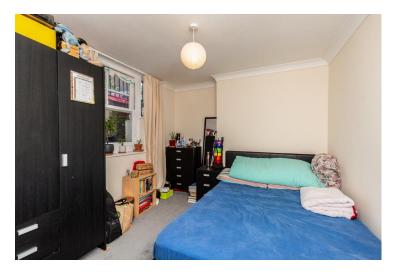

Accommodation comprises of entrance hall, spacious open plan lounge / diner with space for both lounge and dining furniture, kitchen area, a modern fitted bathroom room and two double bedrooms - one to the front and one to rear. To the outside is a delightful rear courtyard garden giving you your own private outside space if the beach is too busy for you come Summer!

#### LOWER GROUND FLOOR

KITCHEN 7' 6" x 5' 10" (2.30m x 1.78m)

SITTING ROOM 10' 3" x 9' 11" (3.14m x 3.03m)

**BATHROOM** 

BEDROOM 14' 6" x 6' 10" (4.42m x 2.10m)

BEDROOM 11' 5" x 9' 2" (3.50m x 2.80m)

OUTSIDE Private Rear Courtyard Garden