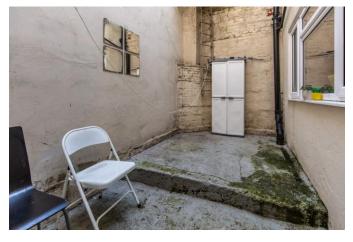

Accommodation comprises of entrance hall, spacious open plan lounge / diner with space for both lounge and dining furniture, kitchen area, a modern fitted bathroom room and two double bedrooms - one to the front and one to rear. To the outside is a delightful rear courtyard garden giving you your own private outside space if the beach is too busy for you come Summer!

#### LOWER GROUND FLOOR

KITCHEN 7' 6" x 5' 10" (2.30m x 1.78m)

SITTING ROOM 10' 3" x 9' 11" (3.14m x 3.03m)

**BATHROOM** 

BEDROOM 14' 6" x 6' 10" (4.42m x 2.10m)

BEDROOM 11' 5" x 9' 2" (3.50m x 2.80m)

OUTSIDE Private Rear Courtyard Garden