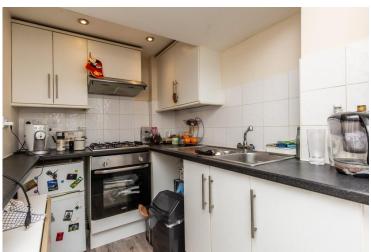

Accommodation comprises of entrance hall, spacious open plan lounge / diner with space for both lounge and dining furniture, kitchen area, a modern fitted bathroom room and two double bedrooms - one to the front and one to rear. To the outside is a delightful rear courtyard garden giving you your own private outside space if the beach is too busy for you come Summer!

#### LOWER GROUND FLOOR

KITCHEN 7' 6" x 5' 10" (2.30m x 1.78m)

SITTING ROOM 10' 3" x 9' 11" (3.14m x 3.03m)

**BATHROOM** 

BEDROOM 14' 6" x 6' 10" (4.42m x 2.10m)

BEDROOM 11' 5" x 9' 2" (3.50m x 2.80m)

OUTSIDE Private Rear Courtyard Garden