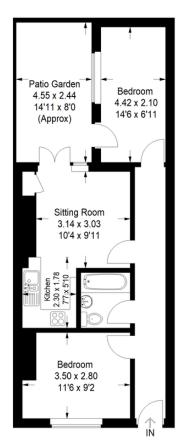

# Upper Rock Gardens, Brighton, BN2 1QE

Approximate Gross Internal Area 47.9 sq m / 515 sq ft

**Lower Ground Floor** 

Illustration for identification purposes only, measurements are approximate, not to scale. Imageplansurveys @ 2021

#### LOWER GROUND FLOOR

KITCHEN 7' 6" x 5' 10" (2.30m x 1.78m)

SITTING ROOM 10' 3" x 9' 11" (3.14m x 3.03m)

**BATHROOM** 

BEDROOM 14' 6" x 6' 10" (4.42m x 2.10m)

BEDROOM 11' 5" x 9' 2" (3.50m x 2.80m)

OUTSIDE Private Rear Courtyard Garden